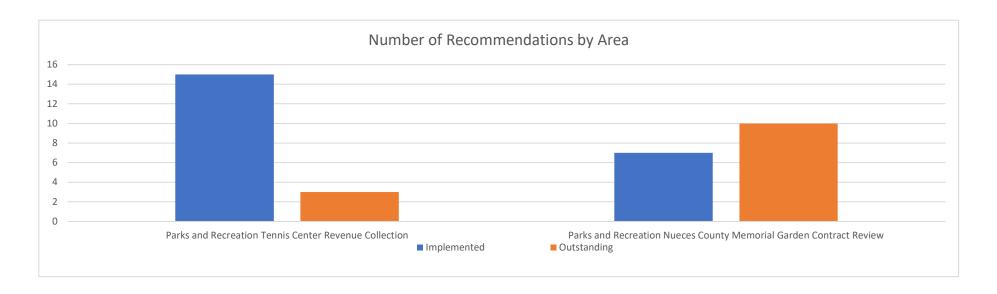

| Follow-up Audit Recommendation Dashboard from 2020 - 2024 |                     |                                    |             |             |                          |                    |
|-----------------------------------------------------------|---------------------|------------------------------------|-------------|-------------|--------------------------|--------------------|
| Original<br>Audit                                         | Follow-Up<br>Review | Name of Audit                      | Implemented | Outstanding | Total<br>Recommendations | Non-<br>Compliance |
| AU17-001                                                  | AU21-F01            | Parks and Recreation Tennis Center |             |             |                          |                    |
|                                                           |                     | Revenue Collection                 | 15          | 3           | 18                       | 16.7%              |
| SP20-003                                                  | SP24-001            | Parks and Recreation Nueces County |             |             |                          |                    |
|                                                           |                     | Memorial Garden Contract Review    | 7           | 10          | 17                       | 58.8%              |