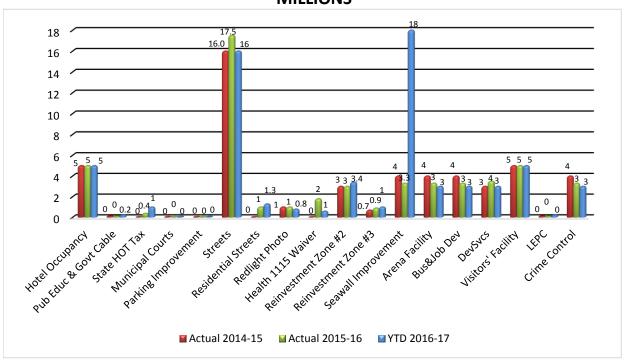

# SPECIAL REVENUE FUNDS

#### YTD Revenues

#### **MILLIONS**

#### **SPECIAL REVENUE FUNDS**

- ♦ *HOTEL OCCUPANCY TAX FUND* Year to date revenue of \$5,102,044 represents 96.5% of the budgeted amount. The is due to a slightly lower than projected tourism volume in the second quarter. Expenditures are at 74.2% of the budget amount.
- ◆ PUBLIC EDUCATION & GOVERNMENT CABLE TV FUND This fund was created in 2012, when the cable franchise converted from a local franchise to a state franchise. Funds are restricted by both state and federal law for Public Education & Government Cable facilities and equipment. Year to date revenue of \$176,183 represents 54.2% of the budget amount. This is largely due to the timing and it will be corrected by next quarter. Year to

date expenditures are only at 18.7% of budgeted amounts and are expected to increase by year-end.

- ♦ STATE HOTEL OCCUPANCY TAX FUND This Fund was established in FY 2016. The Fund is used for beach and Bayfront maintenance, and safety and protection activities. Year to date revenue of \$1,115,951 represents 77% of the budgeted amount. Expenditures are \$302,543 or 53.4%. Revenues and expenditures are expected to increase the second half of the fiscal year and be at budgeted level by year-end.
- ♦ MUNCIPAL COURT FUNDS Four Municipal Court Funds were created in March 2012 Building Security Fund, Technology Fund, Juvenile Case Manager Fund and the Juvenile Case Manager Other Fund. Expenditures are limited to specific items per State law. Year to date revenues are \$46,760, \$62,206, \$75,145 and \$13,077 respectively. Expenditures are \$543, \$26,131, \$86,136 and \$0, respectively.
- ♦ PARKING IMPROVEMENT FUND This Fund was established in FY 2013 and revenues are based on a percentage of paid parking spaces, parking zones, city-owned or controlled paid parking lots, parking meters and parking pay stations. The Fund is used for improvements in the downtown area. Year to date revenue is at \$60,802 or 110.5% of budgeted amounts. Expenditures are \$10,000 or 10% of the budgeted amount.
- ♦ STREET FUND The Street Fund was established in FY 2013 to clearly identify revenues and expenditures related to street maintenance. Street revenues and expenditures were previously accounted for in the General Fund. Year to date revenues are \$15,926,743 or 99.4% of budget and consist mostly of a Transfer from the General Fund and Street Maintenance fees. Also 5% of the Industrial District in lieu tax was budgeted in this fund and another 5% in the residential street fund. Year to date expenditures are \$14,288,470 or 53.9% of budget.
- ♦ **RESIDENTIAL STREET FUND** This Fund was established in FY 2016 to clearly identify revenues and expenditures related to residential street maintenance. Year to date revenues are \$1,315,451 or 117.2% of budget. Year to date expenditures are \$37,172 or 2.9% of budget. This is due to timing of scheduled projects and will increase by years' end.
- ♦ **REDLIGHT PHOTO ENFORCEMENT FUND** Year to date revenue of \$777,498 represents 77.7% of budgeted amounts. Expenditures are \$460,244 or 46.2% of budgeted amounts. The Redlight Photo program has been cancelled and no significant additional revenue will be coming in the next two quarters.

- ♦ HEALTH 1115 WAIVER FUND The Fund was established in FY 2016 to clearly identify revenues and expenditures related to Medicaid/CHIP waiver program. Health Waiver revenues and expenditures were previously accounted for in the General Fund. Expenditures of \$26,254 or 6.9% of budget were incurred. \$638,800 in revenue was received year to date. This is the last year for this program and we anticipate expenditures to be below and revenues to be at budgeted level by year-end.
- ♦ REINVESTMENT ZONE FUND #2 (Packery Channel) & #3 (Downtown TIF) Reinvestment Zone No. 2 was established in FY 2002 for Packery Channel Improvements. Year to date revenue is \$3,402,268 or 112.3% of the budgeted amount. Expenditures are dedicated to debt service associated with construction of Channel improvements, capital improvements to the Packery Channel area and a small amount for patrol operations in the Channel area. Reinvestment Zone #3 was established in FY 2009. Year to date revenue is \$1,003,189. Expenditure are at \$227,715. Revenues are expected to be at or potentially above budgeted levels and expenditures are anticipated to be at budgeted levels as well by year-end.
- ◆ ARENA / SEAWALL / BUSINESS & JOB DEVELOPMENT FUNDS Sales tax revenue from these three referendums is at 96.9% of the budget amount. Sales tax revenue in this area came in below budgeted amounts due to the slowdown in the regional economy. Expenditures for the Seawall Improvements, Arena Facilities and Business & Job Development are primarily associated with debt service and economic development initiatives.
- ◆ DEVELOPMENT SERVICES FUND This fund was created to delineate revenue and expenditures associated with the One Stop Center. The Center was created to provide a more streamlined and convenient permitting process for developers, builders and contractors. Year to date revenues are \$3,014,907 or 95.3% of the budget. Expenditures are \$3,235,986 or 84% of budgeted amounts.
- ♦ *VISITORS FACILITY FUND* Year to date revenues are \$5,408,591 or 94.8% of budgeted amounts. Expenditures are at \$4,576,832 or 76.9% of budget.
- ◆ CRIME CONTROL & PREVENTION DISTRICT FUND Year to date revenues are at \$3,241,979 or 93.2%. Expenditures are at \$3,825,545 or 92.1%. The revenue shortfall is due to sales tax revenue coming in below budgeted amounts.