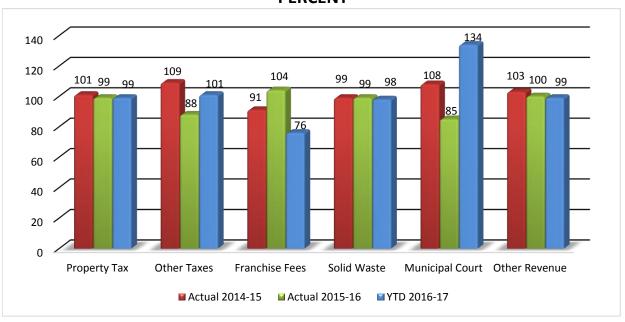

# **GENERAL FUND**

# **YTD Revenues**

#### **MILLIONS**

#### GENERAL FUND REVENUES

- ♦ *Current Ad Valorem Property Taxes* Revenue collections were \$327,427 or 0.50% below the budgeted amount. This is due to the timing of collections and we anticipate this number to adjust closer to the budgeted amount in the coming months.
- ♦ *Industrial District Payments* Payments are billed annually in October and collected by January 31<sup>st</sup> of the following year. Collections are 20.86% or \$1,898,245 above budgeted amounts. This is due to higher than anticipated evaluations of the industrial properties by the assessor's office.
- ♦ Sales Tax Collections year to date are 0.25% lower than prior year actuals. The downturn in the oil and gas segment of the economy is continuing to be a significant factor in these results. Sales Tax revenue collected for the second quarter came in \$1,501,774 or 5.42% below budgeted level. We anticipate sales tax revenue to be about \$2 million short of budgeted amount at year-end.
- ♦ *Franchise Fees* CATV franchise fees and Telecommunications fees are below budgeted levels due to the timing of collections and are anticipated to be collected in full by the end of the fiscal. Collection rates for all other franchise fees are consistent with budgeted amounts.
- ♦ *Solid Waste Services* Solid Waste services second quarter revenues are at 98.19% or \$341,562 below budgeted amount. This is mostly due to the timing of payment collections. We anticipate revenues will be at budgeted level by the end of the fiscal year.

- ♦ *Municipal Court* Year to date revenue is 134.34% or \$644,074 above the budgeted amounts. This is largely due to higher than anticipated collection rate on municipal fines. We anticipate the revenues will be about \$700,000 above budget by the end of the fiscal year.
- ♦ *Museum* Year to date revenues are at 104.08% or \$12,077 above budget level. The museum is operated by an outside entity.
- ♦ *Recreation Services* Recreation year to date revenue was below budgeted amounts by \$237,800 or 10.38%. This revenue is seasonal and will increase during the summer months.
- ♦ *Public Safety Services* Year to date revenues in Public Safety Services are down \$1,268,518 or 17.69%. This is largely due to lower than expected collection rate from Emergency calls. We anticipate this revenue group to be about \$1.2 million short of budgeted amount at year-end.