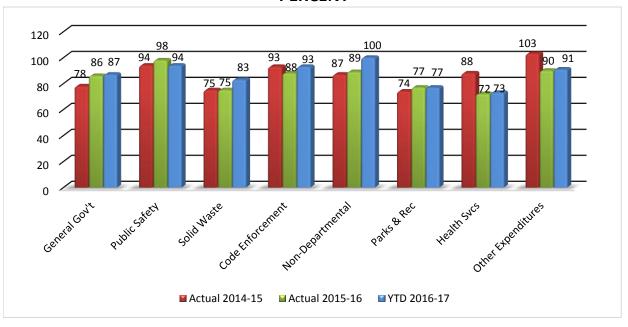

| 66,621,770                 | 40,543,782                  | 60.9%          | 62,549,136                 | 37,786,935                  | 60.4%           |
| TOTAL ALL FUNDS                                                           | 026 202 775             | 442 000 200                | 272 202 527                 | QA 10/         | 164 290 420                | 271 902 055                 | 90.10/          |
| TOTAL ALL FUNDS                                                           | 926,292,775             | 443,990,290                | 373,383,527                 | 84.1%          | 464,380,429                | 371,893,055                 | 80.1%           |

# **GENERAL FUND**

# **YTD Revenues**

#### **MILLIONS**





# **GENERAL FUND**

# YTD Expenditures

#### **MILLIONS**





# **ENTERPRISE FUNDS**

# **YTD Revenues**

#### **MILLIONS**





# **ENTERPRISE FUNDS**

# YTD Expenditures

#### **MILLIONS**





# **INTERNAL SERVICE FUNDS**

#### YTD Revenues

#### **MILLIONS**





# **INTERNAL SERVICE FUNDS**

# YTD Expenditures

#### **MILLIONS**





# SPECIAL REVENUE FUNDS

#### YTD Revenues

#### **MILLIONS**





# SPECIAL REVENUE FUNDS

# YTD Expenditures

#### **MILLIONS**





#### SCHEDULE OF DEBT ROLLFORWARD Second Quarter 2017 Debt payment and balances January 2017 thru March 2017

|               |                                                                                                            |      |                                       | Ja        | nuary 2017 thru M          | arch 201  | .7                        |               |