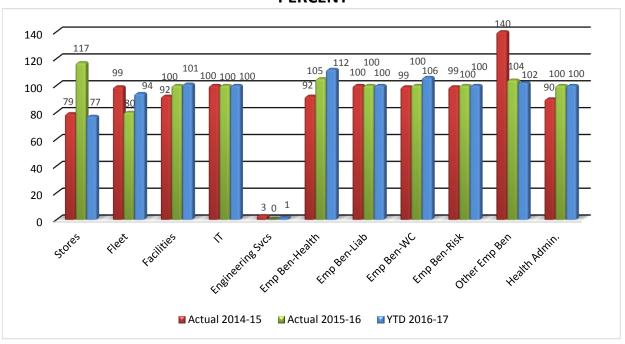

# **INTERNAL SERVICE FUNDS**

# YTD Expenditures

#### **MILLIONS**

#### **INTERNAL SERVICE FUNDS**

- ♦ Internal Service Funds revenue is primarily derived from budgeted allocations from other funds that are charged monthly. Revenue collected is at 93.7% of budgeted amounts.
- ♦ Combined, 95.2% of Fund budget amounts was expended in the second quarter.