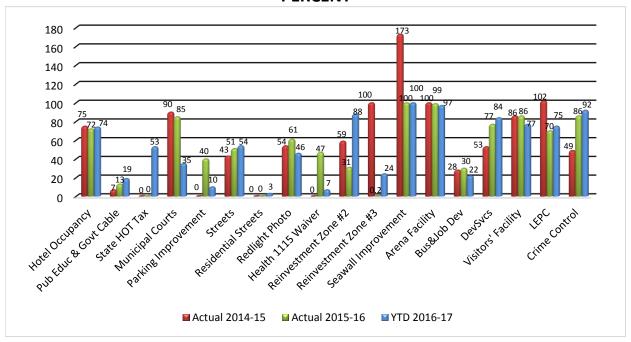

# SPECIAL REVENUE FUNDS

#### YTD Revenues

#### **MILLIONS**

#### **SPECIAL REVENUE FUNDS**

- ♦ *HOTEL OCCUPANCY TAX FUND* Year to date revenue of \$5,102,044 represents 96.5% of the budgeted amount. The is due to a slightly lower than projected tourism volume in the second quarter. Expenditures are at 74.2% of the budget amount.
- ◆ PUBLIC EDUCATION & GOVERNMENT CABLE TV FUND This fund was created in 2012, when the cable franchise converted from a local franchise to a state franchise. Funds are restricted by both state and federal law for Public Education & Government Cable facilities and equipment. Year to date revenue of \$176,183 represents 54.2% of the budget amount. This is largely due to the timing and it will be corrected by next quarter. Year to

date expenditures are only at 18.7% of budgeted amounts and are expected to increase by year-end.

- ♦ STATE HOTEL OCCUPANCY TAX FUND This Fund was established in FY 2016. The Fund is used for beach and Bayfront maintenance, and safety and protection activities. Year to date revenue of \$1,115,951 represents 77% of the budgeted amount. Expenditures are \$302,543 or 53.4%. Revenues and expenditures are expected to increase the second half of the fiscal year and be at budgeted level by year-end.
- ♦ MUNCIPAL COURT FUNDS Four Municipal Court Funds were created in March 2012 Building Security Fund, Technology Fund, Juvenile Case Manager Fund and the Juvenile Case Manager Other Fund. Expenditures are limited to specific items per State law. Year to date revenues are \$46,760, \$62,206, \$75,145 and \$13,077 respectively. Expenditures are \$543, \$26,131, \$86,136 and \$0, respectively.
- ♦ PARKING IMPROVEMENT FUND This Fund was established in FY 2013 and revenues are based on a percentage of paid parking spaces, parking zones, city-owned or controlled paid parking lots, parking meters and parking pay stations. The Fund is used for improvements in the downtown area. Year to date revenue is at \$60,802 or 110.5% of budgeted amounts. Expenditures are \$10,000 or 10% of the budgeted amount.
- ♦ STREET FUND The Street Fund was established in FY 2013 to clearly identify revenues and expenditures related to street maintenance. Street revenues and expenditures were previously accounted for in the General Fund. Year to date revenues are \$15,926,743 or 99.4% of budget and consist mostly of a Transfer from the General Fund and Street Maintenance fees. Also 5% of the Industrial District in lieu tax was budgeted in this fund and another 5% in the residential street fund. Year to date expenditures are \$14,288,470 or 53.9% of budget.
- ♦ **RESIDENTIAL STREET FUND** This Fund was established in FY 2016 to clearly identify revenues and expenditures related to residential street maintenance. Year to date revenues are \$1,315,451 or 117.2% of budget. Year to date expenditures are \$37,172 or 2.9% of budget. This is due to timing of scheduled projects and will increase by years' end.
- ♦ **REDLIGHT PHOTO ENFORCEMENT FUND** Year to date revenue of \$777,498 represents 77.7% of budgeted amounts. Expenditures are \$460,244 or 46.2% of budgeted amounts. The Redlight Photo program has been cancelled and no significant additional revenue will be coming in the next two quarters.

- ♦ HEALTH 1115 WAIVER FUND The Fund was established in FY 2016 to clearly identify revenues and expenditures related to Medicaid/CHIP waiver program. Health Waiver revenues and expenditures were previously accounted for in the General Fund. Expenditures of \$26,254 or 6.9% of budget were incurred. \$638,800 in revenue was received year to date. This is the last year for this program and we anticipate expenditures to be below and revenues to be at budgeted level by year-end.
- ♦ REINVESTMENT ZONE FUND #2 (Packery Channel) & #3 (Downtown TIF) Reinvestment Zone No. 2 was established in FY 2002 for Packery Channel Improvements. Year to date revenue is \$3,402,268 or 112.3% of the budgeted amount. Expenditures are dedicated to debt service associated with construction of Channel improvements, capital improvements to the Packery Channel area and a small amount for patrol operations in the Channel area. Reinvestment Zone #3 was established in FY 2009. Year to date revenue is \$1,003,189. Expenditure are at \$227,715. Revenues are expected to be at or potentially above budgeted levels and expenditures are anticipated to be at budgeted levels as well by year-end.
- ◆ ARENA / SEAWALL / BUSINESS & JOB DEVELOPMENT FUNDS Sales tax revenue from these three referendums is at 96.9% of the budget amount. Sales tax revenue in this area came in below budgeted amounts due to the slowdown in the regional economy. Expenditures for the Seawall Improvements, Arena Facilities and Business & Job Development are primarily associated with debt service and economic development initiatives.
- ◆ DEVELOPMENT SERVICES FUND This fund was created to delineate revenue and expenditures associated with the One Stop Center. The Center was created to provide a more streamlined and convenient permitting process for developers, builders and contractors. Year to date revenues are \$3,014,907 or 95.3% of the budget. Expenditures are \$3,235,986 or 84% of budgeted amounts.
- ♦ *VISITORS FACILITY FUND* Year to date revenues are \$5,408,591 or 94.8% of budgeted amounts. Expenditures are at \$4,576,832 or 76.9% of budget.
- ◆ CRIME CONTROL & PREVENTION DISTRICT FUND Year to date revenues are at \$3,241,979 or 93.2%. Expenditures are at \$3,825,545 or 92.1%. The revenue shortfall is due to sales tax revenue coming in below budgeted amounts.