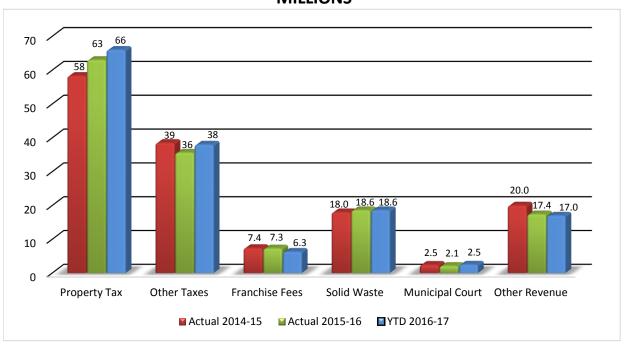

# **GENERAL FUND**

# **YTD Revenues**

#### **MILLIONS**

#### GENERAL FUND REVENUES

- ♦ *Current Ad Valorem Property Taxes* Revenue collections were \$327,427 or 0.50% below the budgeted amount. This is due to the timing of collections and we anticipate this number to adjust closer to the budgeted amount in the coming months.
- ♦ *Industrial District Payments* Payments are billed annually in October and collected by January 31<sup>st</sup> of the following year. Collections are 20.86% or \$1,898,245 above budgeted amounts. This is due to higher than anticipated evaluations of the industrial properties by the assessor's office.
- ♦ Sales Tax Collections year to date are 0.25% lower than prior year actuals. The downturn in the oil and gas segment of the economy is continuing to be a significant factor in these results. Sales Tax revenue collected for the second quarter came in \$1,501,774 or 5.42% below budgeted level. We anticipate sales tax revenue to be about \$2 million short of budgeted amount at year-end.
- ♦ *Franchise Fees* CATV franchise fees and Telecommunications fees are below budgeted levels due to the timing of collections and are anticipated to be collected in full by the end of the fiscal. Collection rates for all other franchise fees are consistent with budgeted amounts.
- ♦ *Solid Waste Services* Solid Waste services second quarter revenues are at 98.19% or \$341,562 below budgeted amount. This is mostly due to the timing of payment collections. We anticipate revenues will be at budgeted level by the end of the fiscal year.

- ♦ *Municipal Court* Year to date revenue is 134.34% or \$644,074 above the budgeted amounts. This is largely due to higher than anticipated collection rate on municipal fines. We anticipate the revenues will be about \$700,000 above budget by the end of the fiscal year.
- ♦ *Museum* Year to date revenues are at 104.08% or \$12,077 above budget level. The museum is operated by an outside entity.
- ♦ *Recreation Services* Recreation year to date revenue was below budgeted amounts by \$237,800 or 10.38%. This revenue is seasonal and will increase during the summer months.
- ♦ *Public Safety Services* Year to date revenues in Public Safety Services are down \$1,268,518 or 17.69%. This is largely due to lower than expected collection rate from Emergency calls. We anticipate this revenue group to be about \$1.2 million short of budgeted amount at year-end.