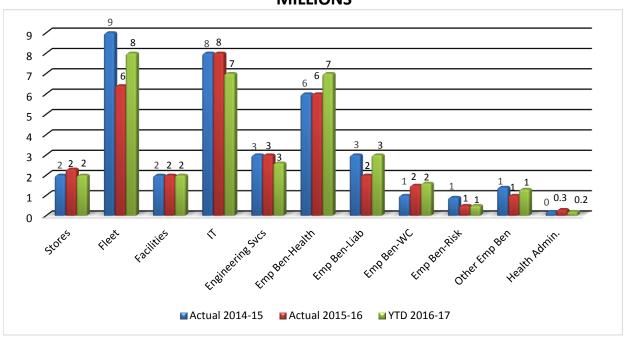

| 272 202 527                 | QA 10/         | 164 290 420                | 271 902 055                 | 90.10/          |
| TOTAL ALL FUNDS                                                           | 926,292,775             | 443,990,290                | 373,383,527                 | 84.1%          | 464,380,429                | 371,893,055                 | 80.1%           |

# **GENERAL FUND**

# **YTD Revenues**

#### **MILLIONS**





# **GENERAL FUND**

# YTD Expenditures

#### **MILLIONS**





# **ENTERPRISE FUNDS**

# **YTD Revenues**

#### **MILLIONS**





# **ENTERPRISE FUNDS**

# YTD Expenditures

#### **MILLIONS**





# **INTERNAL SERVICE FUNDS**

#### YTD Revenues

#### **MILLIONS**





# **INTERNAL SERVICE FUNDS**

# YTD Expenditures

#### **MILLIONS**





# SPECIAL REVENUE FUNDS

#### YTD Revenues

#### **MILLIONS**





# SPECIAL REVENUE FUNDS

# YTD Expenditures

#### **MILLIONS**





#### SCHEDULE OF DEBT ROLLFORWARD Second Quarter 2017 Debt payment and balances January 2017 thru March 2017

|               |                                                                                                            |      |                                       | Ja        | nuary 2017 thru M          | arch 201  | .7                        |               |                                 |    |                           |
|---------------|------------------------------------------------------------------------------------------------------------|------|---------------------------------------|-----------|----------------------------