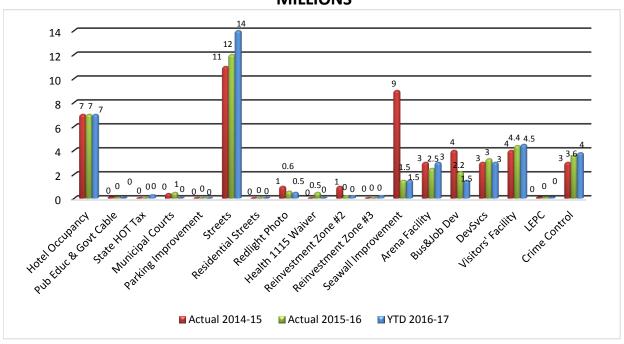

# SPECIAL REVENUE FUNDS

#### YTD Revenues

#### **MILLIONS**

#### **SPECIAL REVENUE FUNDS**

- ♦ *HOTEL OCCUPANCY TAX FUND* Year to date revenue of \$5,102,044 represents 96.5% of the budgeted amount. The is due to a slightly lower than projected tourism volume in the second quarter. Expenditures are at 74.2% of the budget amount.
- ◆ PUBLIC EDUCATION & GOVERNMENT CABLE TV FUND This fund was created in 2012, when the cable franchise converted from a local franchise to a state franchise. Funds are restricted by both state and federal law for Public Education & Government Cable facilities and equipment. Year to date revenue of \$176,183 represents 54.2% of the budget amount. This is largely due to the timing and it will be corrected by next quarter. Year to

date expenditures are only at 18.7% of budgeted amounts and are expected to increase by year-end.

- ♦ STATE HOTEL OCCUPANCY TAX FUND This Fund was established in FY 2016. The Fund is used for beach and Bayfront maintenance, and safety and protection activities. Year to date revenue of \$1,115,951 represents 77% of the budgeted amount. Expenditures are \$302,543 or 53.4%. Revenues and expenditures are expected to increase the second half of the fiscal year and be at budgeted level by year-end.
- ♦ MUNCIPAL COURT FUNDS Four Municipal Court Funds were created in March 2012 Building Security Fund, Technology Fund, Juvenile Case Manager Fund and the Juvenile Case Manager Other Fund. Expenditures are limited to specific items per State law. Year to date revenues are \$46,760, \$62,206, \$75,145 and \$13,077 respectively. Expenditures are \$543, \$26,131, \$86,136 and \$0, respectively.
- ♦ PARKING IMPROVEMENT FUND This Fund was established in FY 2013 and revenues are based on a percentage of paid parking spaces, parking zones, city-owned or controlled paid parking lots, parking meters and parking pay stations. The Fund is used for improvements in the downtown area. Year to date revenue is at \$60,802 or 110.5% of budgeted amounts. Expenditures are \$10,000 or 10% of the budgeted amount.
- ♦ STREET FUND The Street Fund was established in FY 2013 to clearly identify revenues and expenditures related to street maintenance. Street revenues and expenditures were previously accounted for in the General Fund. Year to date revenues are \$15,926,743 or 99.4% of budget and consist mostly of a Transfer from the General Fund and Street Maintenance fees. Also 5% of the Industrial District in lieu tax was budgeted in this fund and another 5% in the residential street fund. Year to date expenditures are \$14,288,470 or 53.9% of budget.
- ♦ **RESIDENTIAL STREET FUND** This Fund was established in FY 2016 to clearly identify revenues and expenditures related to residential street maintenance. Year to date revenues are \$1,315,451 or 117.2% of budget. Year to date expenditures are \$37,172 or 2.9% of budget. This is due to timing of scheduled projects and will increase by years' end.
- ♦ **REDLIGHT PHOTO ENFORCEMENT FUND** Year to date revenue of \$777,498 represents 77.7% of budgeted amounts. Expenditures are \$460,244 or 46.2% of budgeted amounts. The Redlight Photo program has been cancelled and no significant additional revenue will be coming in the next two quarters.

- ♦ HEALTH 1115 WAIVER FUND The Fund was established in FY 2016 to clearly identify revenues and expenditures related to Medicaid/CHIP waiver program. Health Waiver revenues and expenditures were previously accounted for in the General Fund. Expenditures of \$26,254 or 6.9% of budget were incurred. \$638,800 in revenue was received year to date. This is the last year for this program and we anticipate expenditures to be below and revenues to be at budgeted level by year-end.
- ♦ REINVESTMENT ZONE FUND #2 (Packery Channel) & #3 (Downtown TIF) Reinvestment Zone No. 2 was established in FY 2002 for Packery Channel Improvements. Year to date revenue is \$3,402,268 or 112.3% of the budgeted amount. Expenditures are dedicated to debt service associated with construction of Channel improvements, capital improvements to the Packery Channel area and a small amount for patrol operations in the Channel area. Reinvestment Zone #3 was established in FY 2009. Year to date revenue is \$1,003,189. Expenditure are at \$227,715. Revenues are expected to be at or potentially above budgeted levels and expenditures are anticipated to be at budgeted levels as well by year-end.
- ◆ ARENA / SEAWALL / BUSINESS & JOB DEVELOPMENT FUNDS Sales tax revenue from these three referendums is at 96.9% of the budget amount. Sales tax revenue in this area came in below budgeted amounts due to the slowdown in the regional economy. Expenditures for the Seawall Improvements, Arena Facilities and Business & Job Development are primarily associated with debt service and economic development initiatives.
- ◆ DEVELOPMENT SERVICES FUND This fund was created to delineate revenue and expenditures associated with the One Stop Center. The Center was created to provide a more streamlined and convenient permitting process for developers, builders and contractors. Year to date revenues are \$3,014,907 or 95.3% of the budget. Expenditures are \$3,235,986 or 84% of budgeted amounts.
- ♦ *VISITORS FACILITY FUND* Year to date revenues are \$5,408,591 or 94.8% of budgeted amounts. Expenditures are at \$4,576,832 or 76.9% of budget.
- ◆ CRIME CONTROL & PREVENTION DISTRICT FUND Year to date revenues are at \$3,241,979 or 93.2%. Expenditures are at \$3,825,545 or 92.1%. The revenue shortfall is due to sales tax revenue coming in below budgeted amounts.