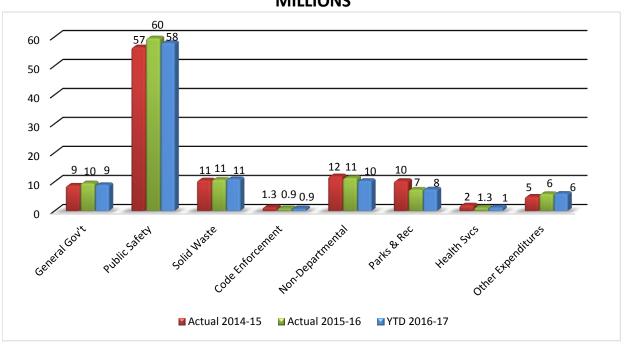

| 66,621,770                 | 40,543,782                  | 60.9%          | 62,549,136                 | 37,786,935                  | 60.4%           |
| TOTAL ALL FUNDS                                                           | 026 202 775             | 442 000 200                | 272 202 527                 | QA 10/         | 164 290 420                | 271 902 055                 | 90.10/          |
| TOTAL ALL FUNDS                                                           | 926,292,775             | 443,990,290                | 373,383,527                 | 84.1%          | 464,380,429                | 371,893,055                 | 80.1%           |

# **GENERAL FUND**

# **YTD Revenues**

#### **MILLIONS**





# **GENERAL FUND**

# YTD Expenditures

#### **MILLIONS**





# **ENTERPRISE FUNDS**

# **YTD Revenues**

#### **MILLIONS**





# **ENTERPRISE FUNDS**

# YTD Expenditures

#### **MILLIONS**





# **INTERNAL SERVICE FUNDS**

#### YTD Revenues

#### **MILLIONS**





# **INTERNAL SERVICE FUNDS**

# YTD Expenditures

#### **MILLIONS**





# SPECIAL REVENUE FUNDS

#### YTD Revenues

#### **MILLIONS**





# SPECIAL REVENUE FUNDS

# YTD Expenditures

#### **MILLIONS**





#### SCHEDULE OF DEBT ROLLFORWARD Second Quarter 2017 Debt payment and balances January 2017 thru March 2017

|               |                                                                                                            |      |                                       | Ja        | nuary 2017 thru M          | arch 201  | .7                        |               |