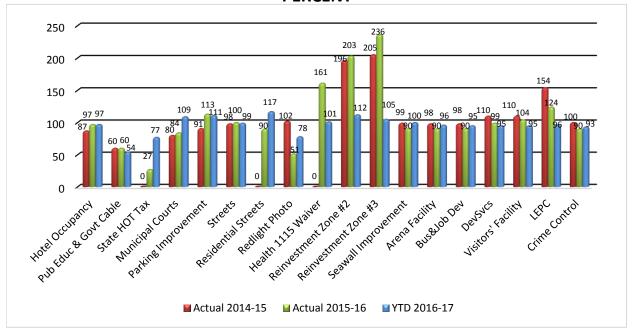

# SPECIAL REVENUE FUNDS

# YTD Expenditures

#### **MILLIONS**

#### **SPECIAL REVENUE FUNDS**

- ♦ *HOTEL OCCUPANCY TAX FUND* Year to date revenue of \$5,102,044 represents 96.5% of the budgeted amount. The is due to a slightly lower than projected tourism volume in the second quarter. Expenditures are at 74.2% of the budget amount.
- ◆ PUBLIC EDUCATION & GOVERNMENT CABLE TV FUND This fund was created in 2012, when the cable franchise converted from a local franchise to a state franchise. Funds are restricted by both state and federal law for Public Education & Government Cable facilities and equipment. Year to date revenue of \$176,183 represents 54.2% of the budget amount. This is largely due to the timing and it will be corrected by next quarter. Year to

date expenditures are only at 18.7% of budgeted amounts and are expected to increase by year-end.

- ♦ STATE HOTEL OCCUPANCY TAX FUND This Fund was established in FY 2016. The Fund is used for beach and Bayfront maintenance, and safety and protection activities. Year to date revenue of \$1,115,951 represents 77% of the budgeted amount. Expenditures are \$302,543 or 53.4%. Revenues and expenditures are expected to increase the second half of the fiscal year and be at budgeted level by year-end.
- ♦ MUNCIPAL COURT FUNDS Four Municipal Court Funds were created in March 2012 Building Security Fund, Technology Fund, Juvenile Case Manager Fund and the Juvenile Case Manager Other Fund. Expenditures are limited to specific items per State law. Year to date revenues are \$46,760, \$62,206, \$75,145 and \$13,077 respectively. Expenditures are \$543, \$26,131, \$86,136 and \$0, respectively.
- ♦ PARKING IMPROVEMENT FUND This Fund was established in FY 2013 and revenues are based on a percentage of paid parking spaces, parking zones, city-owned or controlled paid parking lots, parking meters and parking pay stations. The Fund is used for improvements in the downtown area. Year to date revenue is at \$60,802 or 110.5% of budgeted amounts. Expenditures are \$10,000 or 10% of the budgeted amount.
- ♦ STREET FUND The Street Fund was established in FY 2013 to clearly identify revenues and expenditures related to street maintenance. Street revenues and expenditures were previously accounted for in the General Fund. Year to date revenues are \$15,926,743 or 99.4% of budget and consist mostly of a Transfer from the General Fund and Street Maintenance fees. Also 5% of the Industrial District in lieu tax was budgeted in this fund and another 5% in the residential street fund. Year to date expenditures are \$14,288,470 or 53.9% of budget.
- ♦ **RESIDENTIAL STREET FUND** This Fund was established in FY 2016 to clearly identify revenues and expenditures related to residential street maintenance. Year to date revenues are \$1,315,451 or 117.2% of budget. Year to date expenditures are \$37,172 or 2.9% of budget. This is due to timing of scheduled projects and will increase by years' end.
- ♦ **REDLIGHT PHOTO ENFORCEMENT FUND** Year to date revenue of \$777,498 represents 77.7% of budgeted amounts. Expenditures are \$460,244 or 46.2% of budgeted amounts. The Redlight Photo program has been cancelled and no significant additional revenue will be coming in the next two quarters.

- ♦ HEALTH 1115 WAIVER FUND The Fund was established in FY 2016 to clearly identify revenues and expenditures related to Medicaid/CHIP waiver program. Health Waiver revenues and expenditures were previously accounted for in the General Fund. Expenditures of \$26,254 or 6.9% of budget were incurred. \$638,800 in revenue was received year to date. This is the last year for this program and we anticipate expenditures to be below and revenues to be at budgeted level by year-end.
- ♦ REINVESTMENT ZONE FUND #2 (Packery Channel) & #3 (Downtown TIF) Reinvestment Zone No. 2 was established in FY 2002 for Packery Channel Improvements. Year to date revenue is \$3,402,268 or 112.3% of the budgeted amount. Expenditures are dedicated to debt service associated with construction of Channel improvements, capital improvements to the Packery Channel area and a small amount for patrol operations in the Channel area. Reinvestment Zone #3 was established in FY 2009. Year to date revenue is \$1,003,189. Expenditure are at \$227,715. Revenues are expected to be at or potentially above budgeted levels and expenditures are anticipated to be at budgeted levels as well by year-end.
- ◆ ARENA / SEAWALL / BUSINESS & JOB DEVELOPMENT FUNDS Sales tax revenue from these three referendums is at 96.9% of the budget amount. Sales tax revenue in this area came in below budgeted amounts due to the slowdown in the regional economy. Expenditures for the Seawall Improvements, Arena Facilities and Business & Job Development are primarily associated with debt service and economic development initiatives.
- ◆ DEVELOPMENT SERVICES FUND This fund was created to delineate revenue and expenditures associated with the One Stop Center. The Center was created to provide a more streamlined and convenient permitting process for developers, builders and contractors. Year to date revenues are \$3,014,907 or 95.3% of the budget. Expenditures are \$3,235,986 or 84% of budgeted amounts.
- ♦ *VISITORS FACILITY FUND* Year to date revenues are \$5,408,591 or 94.8% of budgeted amounts. Expenditures are at \$4,576,832 or 76.9% of budget.
- ◆ CRIME CONTROL & PREVENTION DISTRICT FUND Year to date revenues are at \$3,241,979 or 93.2%. Expenditures are at \$3,825,545 or 92.1%. The revenue shortfall is due to sales tax revenue coming in below budgeted amounts.