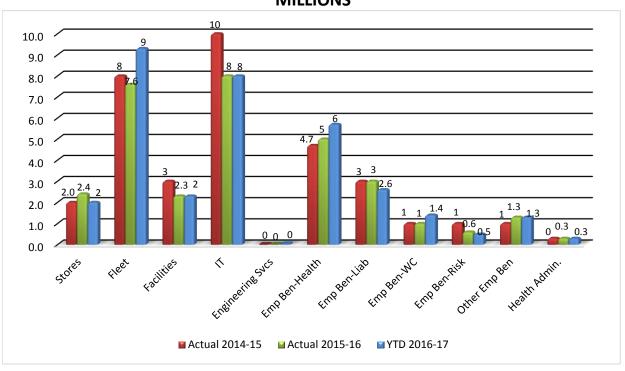

# **INTERNAL SERVICE FUNDS**

#### YTD Revenues

#### **MILLIONS**

#### **INTERNAL SERVICE FUNDS**

- ♦ Internal Service Funds revenue is primarily derived from budgeted allocations from other funds that are charged monthly. Revenue collected is at 93.7% of budgeted amounts.
- ♦ Combined, 95.2% of Fund budget amounts was expended in the second quarter.