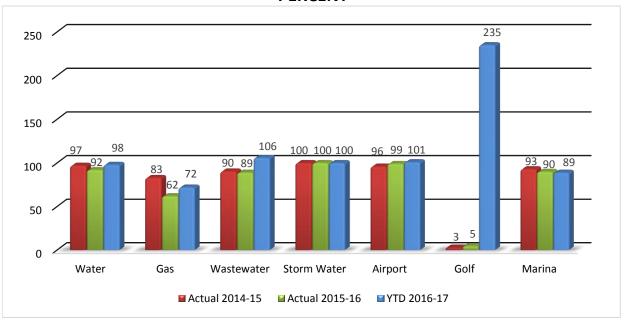

# **ENTERPRISE FUNDS**

# YTD Expenditures

#### **MILLIONS**

#### **ENTERPRISE FUNDS**

- ♦ WATER FUND Water year to date revenues are \$63,960,066 which is 2% below budget amount. Expenditures are \$55,197,951 which is 27% below budget amount. Revenues and expenditures are anticipated to be at budgeted levels by year-end.
- ♦ GAS FUND Year to date revenue of \$15,511,992 represents 71.5% of budgeted revenue. Low revenues are due mostly to the low cost of natural gas. The cost of natural gas is a direct pass through to the customer. Regarding Gas Fund expenditures, year to date expenditures of \$15,258,103 represent 76.2% of budget which again is largely due to the cost of natural gas being lower than the amount budgeted.
- ♦ WASTEWATER FUND Year to date revenue of \$37,083,658 represents 105.5% of budget. Year to date expenditures of \$27,684,017 represents 81.2% of budget amount. Revenues are expected to be above budgeted amount and expenditures are anticipated to be at budgeted levels by year-end.
- ◆ *STORMWATER FUND* Year to date revenues of \$14,383,079 represent 100% of budget. Most of the revenues are a transfer from the Water Fund so revenues are extremely stable.

Year to date expenditures are \$13,617,653 or 92.8% of budgeted amounts. We anticipate expenditures to increase in the coming quarters and reach budgeted level by year-end.

- ♦ *AIRPORT FUND* Year to date revenue is \$4,280,516 or 101.4% of the budgeted amount. Year to date expenditures are \$3,891,070 or 89.8% of the budget amount. Revenues and expenditures are anticipated to be at budgeted level by year-end.
- ♦ GOLF CENTERS FUND Year to date revenue is \$3,860 and expenditures are \$8,088. Profit sharing amount from 3<sup>rd</sup> party, who operates golf courses, will not be received until after year end. The 3rd party took over operations and management of the golf courses on February 1, 2011.
- ♦ *MARINA FUND* Year to date revenue of \$958,446 represents 89.3% of the budgeted amount. Year to date expenditures of \$920,508 represents 81.4% of the budgeted amount. Revenues and expenditures are anticipated to come in at budgeted levels by year-end.