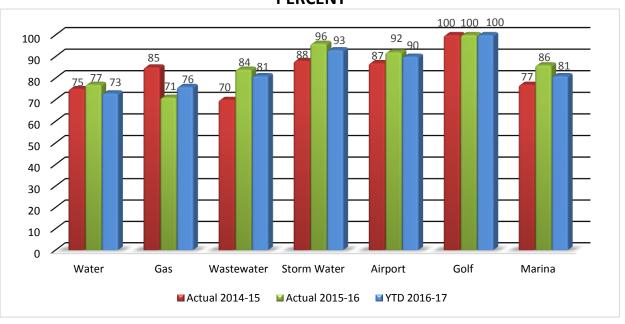

# **ENTERPRISE FUNDS**

# **YTD Revenues**

#### **MILLIONS**

#### **ENTERPRISE FUNDS**

- ♦ WATER FUND Water year to date revenues are \$63,960,066 which is 2% below budget amount. Expenditures are \$55,197,951 which is 27% below budget amount. Revenues and expenditures are anticipated to be at budgeted levels by year-end.
- ♦ GAS FUND Year to date revenue of \$15,511,992 represents 71.5% of budgeted revenue. Low revenues are due mostly to the low cost of natural gas. The cost of natural gas is a direct pass through to the customer. Regarding Gas Fund expenditures, year to date expenditures of \$15,258,103 represent 76.2% of budget which again is largely due to the cost of natural gas being lower than the amount budgeted.
- ♦ WASTEWATER FUND Year to date revenue of \$37,083,658 represents 105.5% of budget. Year to date expenditures of \$27,684,017 represents 81.2% of budget amount. Revenues are expected to be above budgeted amount and expenditures are anticipated to be at budgeted levels by year-end.
- ◆ *STORMWATER FUND* Year to date revenues of \$14,383,079 represent 100% of budget. Most of the revenues are a transfer from the Water Fund so revenues are extremely stable.

Year to date expenditures are \$13,617,653 or 92.8% of budgeted amounts. We anticipate expenditures to increase in the coming quarters and reach budgeted level by year-end.

- ♦ *AIRPORT FUND* Year to date revenue is \$4,280,516 or 101.4% of the budgeted amount. Year to date expenditures are \$3,891,070 or 89.8% of the budget amount. Revenues and expenditures are anticipated to be at budgeted level by year-end.
- ♦ GOLF CENTERS FUND Year to date revenue is \$3,860 and expenditures are \$8,088. Profit sharing amount from 3<sup>rd</sup> party, who operates golf courses, will not be received until after year end. The 3rd party took over operations and management of the golf courses on February 1, 2011.
- ♦ *MARINA FUND* Year to date revenue of \$958,446 represents 89.3% of the budgeted amount. Year to date expenditures of \$920,508 represents 81.4% of the budgeted amount. Revenues and expenditures are anticipated to come in at budgeted levels by year-end.