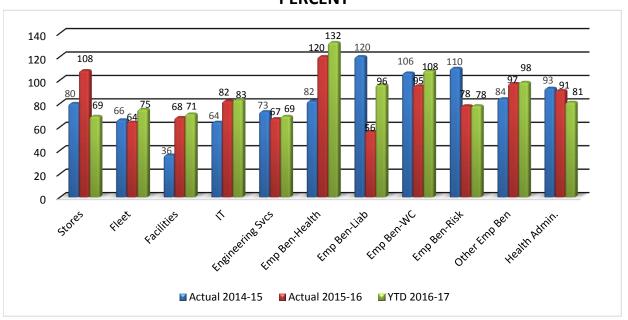

| 272 202 527                 | QA 10/         | 164 290 420                | 271 902 055                 | 90.10/          |
| TOTAL ALL FUNDS                                                           | 926,292,775             | 443,990,290                | 373,383,527                 | 84.1%          | 464,380,429                | 371,893,055                 | 80.1%           |

# **GENERAL FUND**

# **YTD Revenues**

#### **MILLIONS**





# **GENERAL FUND**

# YTD Expenditures

#### **MILLIONS**





# **ENTERPRISE FUNDS**

# **YTD Revenues**

#### **MILLIONS**





# **ENTERPRISE FUNDS**

# YTD Expenditures

#### **MILLIONS**





# **INTERNAL SERVICE FUNDS**

#### YTD Revenues

#### **MILLIONS**





# **INTERNAL SERVICE FUNDS**

# YTD Expenditures

#### **MILLIONS**





# SPECIAL REVENUE FUNDS

#### YTD Revenues

#### **MILLIONS**





# SPECIAL REVENUE FUNDS

# YTD Expenditures

#### **MILLIONS**





#### SCHEDULE OF DEBT ROLLFORWARD Second Quarter 2017 Debt payment and balances January 2017 thru March 2017

|               |                                                                                                            |      |                                       | Ja        | nuary 2017 thru M          | arch 201  | .7                        |               |                                 |    |                           |
|---------------|------------------------------------------------------------------------------------------------------------|------|---------------------------------------|-----------|----------------------------|-