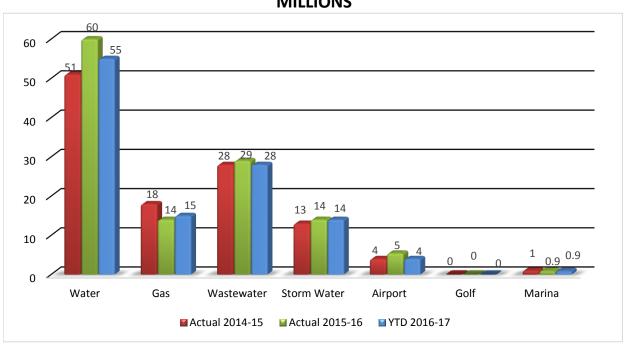

# **ENTERPRISE FUNDS**

# **YTD Revenues**

#### **MILLIONS**

#### **ENTERPRISE FUNDS**

- ♦ WATER FUND Water year to date revenues are \$63,960,066 which is 2% below budget amount. Expenditures are \$55,197,951 which is 27% below budget amount. Revenues and expenditures are anticipated to be at budgeted levels by year-end.
- ♦ GAS FUND Year to date revenue of \$15,511,992 represents 71.5% of budgeted revenue. Low revenues are due mostly to the low cost of natural gas. The cost of natural gas is a direct pass through to the customer. Regarding Gas Fund expenditures, year to date expenditures of \$15,258,103 represent 76.2% of budget which again is largely due to the cost of natural gas being lower than the amount budgeted.
- ♦ WASTEWATER FUND Year to date revenue of \$37,083,658 represents 105.5% of budget. Year to date expenditures of \$27,684,017 represents 81.2% of budget amount. Revenues are expected to be above budgeted amount and expenditures are anticipated to be at budgeted levels by year-end.
- ◆ *STORMWATER FUND* Year to date revenues of \$14,383,079 represent 100% of budget. Most of the revenues are a transfer from the Water Fund so revenues are extremely stable.

Year to date expenditures are \$13,617,653 or 92.8% of budgeted amounts. We anticipate expenditures to increase in the coming quarters and reach budgeted level by year-end.

- ♦ *AIRPORT FUND* Year to date revenue is \$4,280,516 or 101.4% of the budgeted amount. Year to date expenditures are \$3,891,070 or 89.8% of the budget amount. Revenues and expenditures are anticipated to be at budgeted level by year-end.
- ♦ GOLF CENTERS FUND Year to date revenue is \$3,860 and expenditures are \$8,088. Profit sharing amount from 3<sup>rd</sup> party, who operates golf courses, will not be received until after year end. The 3rd party took over operations and management of the golf courses on February 1, 2011.
- ♦ *MARINA FUND* Year to date revenue of \$958,446 represents 89.3% of the budgeted amount. Year to date expenditures of \$920,508 represents 81.4% of the budgeted amount. Revenues and expenditures are anticipated to come in at budgeted levels by year-end.