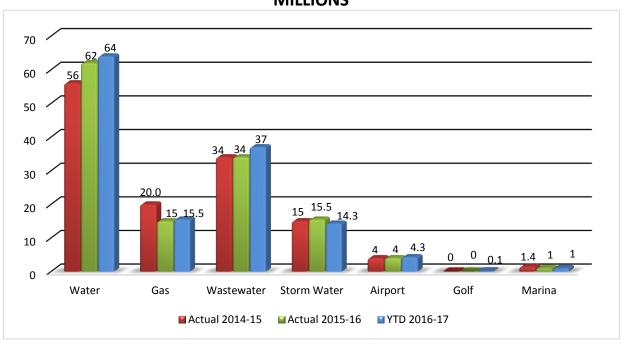

# **ENTERPRISE FUNDS**

# **YTD Revenues**

#### **MILLIONS**

#### **ENTERPRISE FUNDS**

- ♦ WATER FUND Water year to date revenues are \$63,960,066 which is 2% below budget amount. Expenditures are \$55,197,951 which is 27% below budget amount. Revenues and expenditures are anticipated to be at budgeted levels by year-end.
- ♦ GAS FUND Year to date revenue of \$15,511,992 represents 71.5% of budgeted revenue. Low revenues are due mostly to the low cost of natural gas. The cost of natural gas is a direct pass through to the customer. Regarding Gas Fund expenditures, year to date expenditures of \$15,258,103 represent 76.2% of budget which again is largely due to the cost of natural gas being lower than the amount budgeted.
- ♦ WASTEWATER FUND Year to date revenue of \$37,083,658 represents 105.5% of budget. Year to date expenditures of \$27,684,017 represents 81.2% of budget amount. Revenues are expected to be above budgeted amount and expenditures are anticipated to be at budgeted levels by year-end.
- ◆ *STORMWATER FUND* Year to date revenues of \$14,383,079 represent 100% of budget. Most of the revenues are a transfer from the Water Fund so revenues are extremely stable.