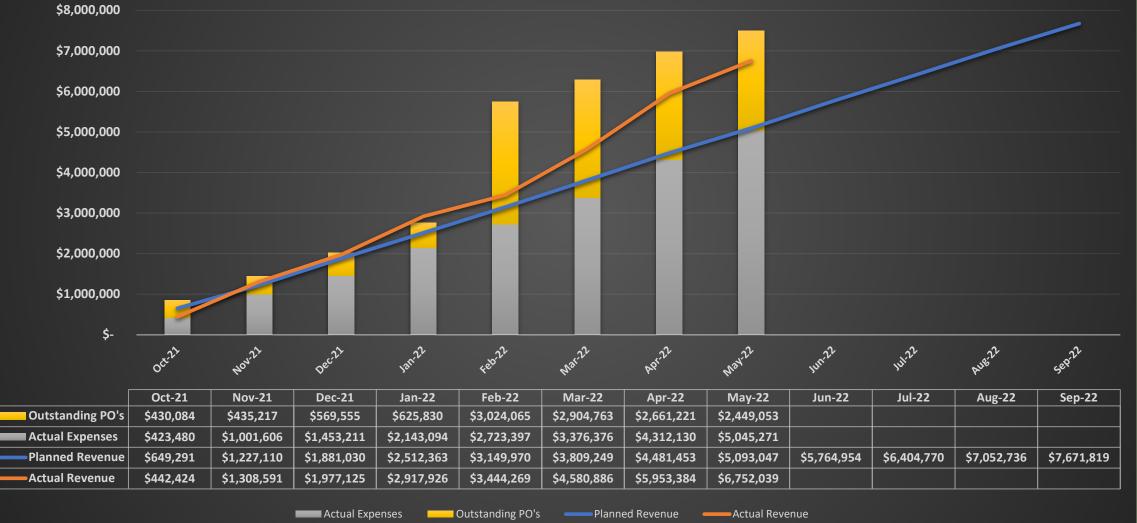

# Director's Report

- Revenue / Expenses May
- Current Vacancy Rate
- Questions, Comments, Suggestions

0

24

31

00

25

3

Development Services Budget Vs. Actual Analysis (As Of May 31, 2022)

| Division              | Quarter 1<br>Vacancy Rate | Quarter 2<br>Vacancy Rate | April<br>Vacancy Rate | May<br>Vacancy Rate |
|-----------------------|---------------------------|---------------------------|-----------------------|---------------------|
| Land Development      | 36.67%                    | 20.00%                    | 26.67%                | 26.67%              |
| Administration        | 14.29%                    | 14.29%                    | 14.29%                | 14.29%              |
| Inspection Operations | 18.48%                    | 13.04%                    | 13.04%                | 15.22%              |
| Totals:               | 22.43%                    | 14.71%                    | 16.18%                | 17.65%              |