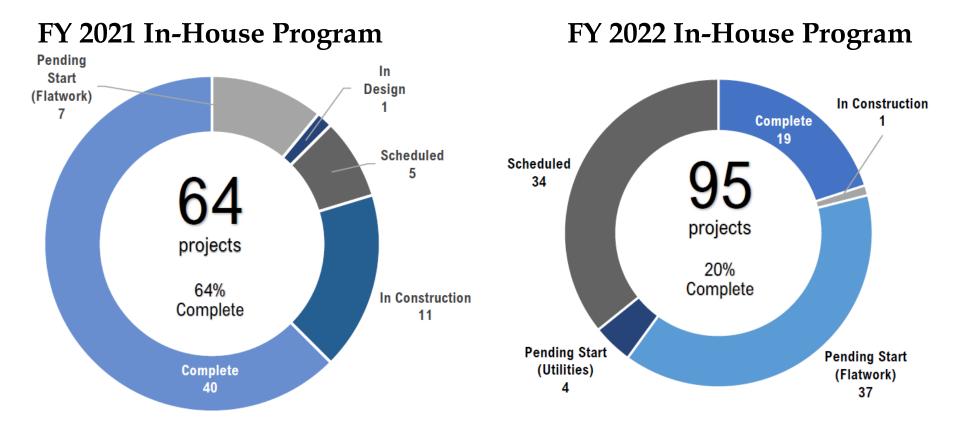

| 8                                                           | 2                                                           |
| Total Projects   | 157                                                                               | 104                                                          | 41                                                          | 6                                                           |
| Program Complete | 38%                                                                               | 45%                                                          | 20%                                                         | 33%                                                         |



#### **Public Works In-House Street Rehabilitation Program**





#### **Contractual Residential Street Reconstruction Program (RSRP)**



FY 2021 RSRP



FY 2022 RSRP



#### **Contractual Street Preventative Maintenance Program (SPMP)**



**FY 2021 SPMP** In Design In Construction 8 21 projects 24% Complete Complete 5 Scheduled 7

FY 2022 SPMP



#### **Contractual Concrete Street Reconstruction Program (CSRP)**





FY 2021 CSRP



FY 2022 CSRP





**Public Works Department** 



# Questions?

## Planning Department Update on Area Development Plans

Development Task Force Meeting opport

## Engineering Services



# Land Development

**Historic Preservation Plan Update** 

(MCAOD) Military Compatibility Area Overlay District

**Trust Fund Balance** 

\$1,385,708.00

**City Participation Balance** 

\$1,339,322.44

# **Building Division**

#### **I