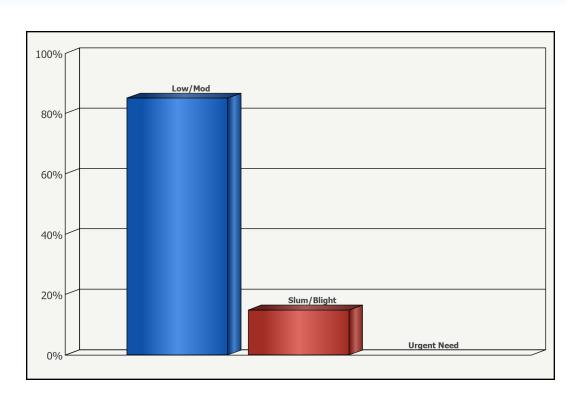

Include the number of extremely low-income, low-income, and moderate-income persons served by each activity where information on income by family size is required to determine the eligibility of the activity.

| Number of Households Served | CDBG Actual | HOME Actual |
|-----------------------------|-------------|-------------|
| Extremely Low-income        | 11          | 10          |
| Low-income                  | 31          | 13          |
| Moderate-income             | 2           | 3           |
| Total                       | 44          | 26          |

#### **Narrative Information**

During the period under review, the City assisted 70 households through CDBG and HOME programs. Of these households, 21 were classified as extremely low income, 44 as low income and 5 as moderate income.