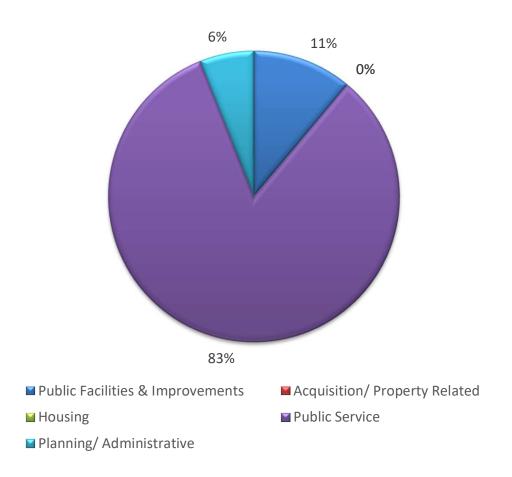

The Emergency Solutions Grant (ESG) program had \$235,549 from the FY24/PY23 award plus an additional \$22,404 of unspent FY23/PY22 ESG award funds for a total of \$257,953 of ESG resources available. The City expended \$241,788.00 during the program year. The City awarded Corpus Christi Hope House the additional \$22,404 of unspent FY23/PY22 unspent ESG funds to carry out eligible activities that were expended and completed by December 31, 2023 per 24 CFR 576.203(b) as noted in CR-05.

For FY24/PY23, the ESG Program received a match of \$xx. During PY23, the City, through a minor amendment, awarded Corpus Christi Hope House an additional \$22,404 of unspent FY23/PY22 ESG funds to carry out eligible activities. As a result, a total of \$257,953 of ESG resources were made available for PY23. The amount was awarded to Corpus Christi Hope House and was expended and completed by December 31, 2023, per 24 CFR 576.203(b). It is important to note the additional amount did not populate in IDIS on table 3. However, ESG match was fulfilled through salaries for case managers, private foundations, donations, and in-kind services financed by government agencies. The ESG match was fulfilled dollar for dollar. Need City's ESG match for administration.