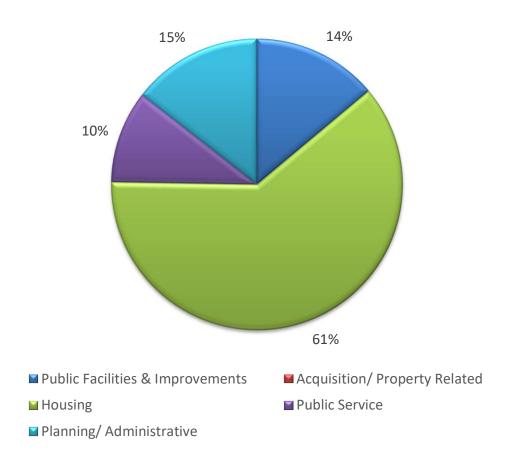

entitlement award, \$452,235 reprogrammed funds, and an estimated program income of \$392,364. The

City expended \$2,100,294.25 during the program year for the CDBG program. For PY23, the City continued to provide CDBG funds for public facility improvements for youth and senior program services. During PY23, the City also processed a substantial amendment to reprogram \$1,159,244 of unused CDBG funds from previously funded projects for a combined total of \$4,668,221 of CDBG resources available.

For the HOME program, the City had a total of \$1,661,130 resources available, which includes a HOME entitlement award of \$1,352,610, and an estimated program income of \$308,520. The City expended \$572,042.01 during the program year for the HOME program. During PY23, the City also processed a substantial amendment to reprogram \$1,182,626 of unused HOME funds from previously funded projects for a total of \$2,843,756 of HOME resources available.

The Emergency Solutions Grant (ESG) program had \$235,549 from the FY24/PY23 award plus an additional \$22,404 of unspent FY23/PY22 ESG award funds for a total of \$257,953 of ESG resources available. The City expended \$241,788.00 during the program year. The City awarded Corpus Christi Hope House the additional \$22,404 of unspent FY23/PY22 unspent ESG funds to carry out eligible activities that were expended and completed by December 31, 2023 per 24 CFR 576.203(b) as noted in CR-05.