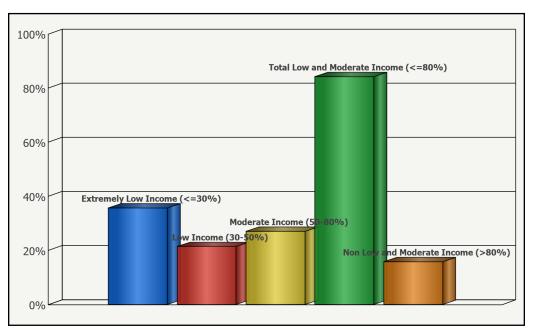

Include the number of extremely low-income, low-income, and moderate-income persons served by each activity where information on income by family size is required to determine the eligibility of the activity.

| Number of Households Served | CDBG Actual | HOME Actual |
|-----------------------------|-------------|-------------|
| Extremely Low-income        | 11          | 10          |
| Low-income                  | 31          | 13          |
| Moderate-income             | 2           | 3           |
| Total                       | 44          | 26          |

#### **Narrative Information**

During the period under review, the City assisted 70 households through CDBG and HOME programs. Of these households, 21 were classified as extremely low income, 44 as low income and 5 as moderate income.