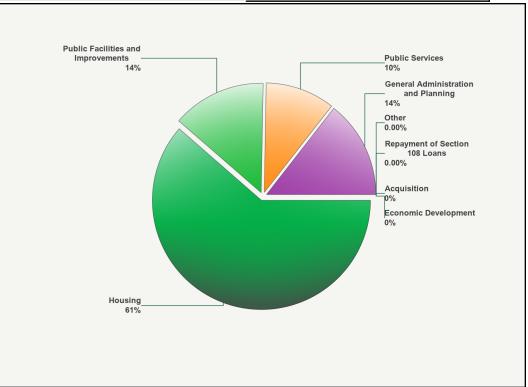

In line with the strategic plan and annual action plan, the City funded activities to increase and maintain affordable housing for low-income households; provide a suitable living environment through public facilities and infrastructure improvements; provide public services and programs related to healthy outcomes for low-and moderate-income persons and households; and address homelessness or at risk of homelessness. For PY23, the City's focus included occupied housing rehabilitation, increasing affordable housing types through rental assistance; new affordable housing unit production; public facility improvements; homeless services and funding for Code Enforcement to aid in the prevention/elimination of slums and blight.

The City made progress in carrying out the FY24/PY23 Annual Action Plan. As stated above, the focus was funding highest priority activities identified on the Five-Year (2023-2028) Consolidated Plan and FY24/PY23 Annual Action Plan concentrating on owner-occupied housing rehabilitation, increasing affordable housing types through rental assistance; new affordable housing unit production; facility improvements; and funding for Code Enforcement to aid in the prevention/elimination of slums and blight.