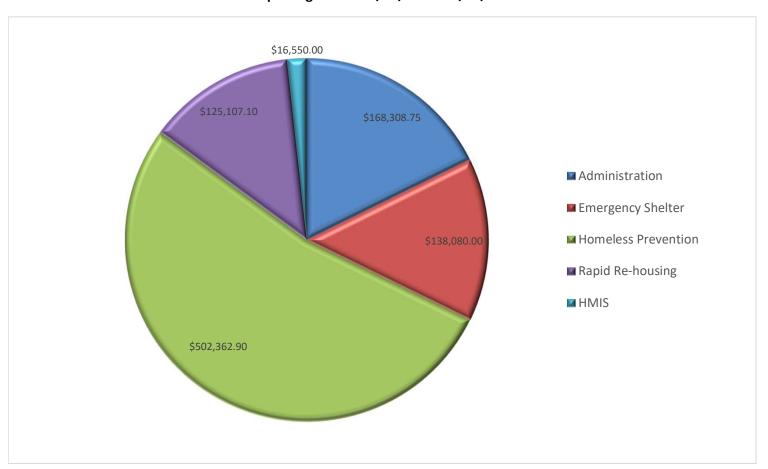

- 1. Fair Housing Bingo Events at each of the 4 Senior Centers within the city promoting fair housing while playing Bingo. Prizes handed out at these events totaled to (20) power banks, (20) earphones, (20) id badge holders, and (20) ice packs.
- 2. Fair Housing Month / Video City Hall- video was aired throughout City Hall's media screens for the entire month of April.
- 3. Home & Garden Show- Fair Housing items handed out were fair housing brochures, games and promotional items as prizes.

- 4. PRIDE Night / CC Hooks-- Partnering up with Coastal Bend Wellness Foundation Promotional items handed out were (15) baseball caps, (15) Rainbow flags, (200) Braided Bracelets, (200) lapel pins, (50) cooler sleeves.
- 5. PRIDE 5k Run / Cole Park Partnered up with Coastal Bend Wellness Foundation Promotional items handed out were (15) baseball caps, (15) Rainbow flags, (200) Braided Bracelets, (200) lapel pins.
- 6. PRIDE Parade-Partnered up with Coastal Bend Wellness Foundation Promotional items handed out were (15) baseball caps, (15) Rainbow flags, (200) Braided Bracelets, (200) lapel pins, (50) insulated cooler sleeves, (100) bottled waters.
- 7. Operation Safe Return-Partnered up with Corpus Christi Police Department Crime Reduction Unit Promotional items handed out were, clear backpacks, sports bags, power banks, thumb drives, crayons, pencils, pens, lanyards and ice packs.
- 8. Trunk or Treat / CC Animal Control-Fair Housing items handed out were candy, fair housing brochures.
- 9. Veterans Standdown-Fair Housing promotional items handed out were bottled water, hygiene kits, and fair housing brochures.
- 10. Fair Housing Training / City Hall Training Room-Partnered up with Corpus Christi Police Department, Nueces Center for Mental Health and Intellectual Disabilities (MHID), Violence Against Women Act (VAWA) for quarterly Fair Housing Training offered to public at no cost.
- 11. Mental & Health Awareness Fair / Moody H.S- Fair Housing promotional items handed out were, fair housing brochures and two door prizes to include a power bank, thumb drive, lanyard, pen.