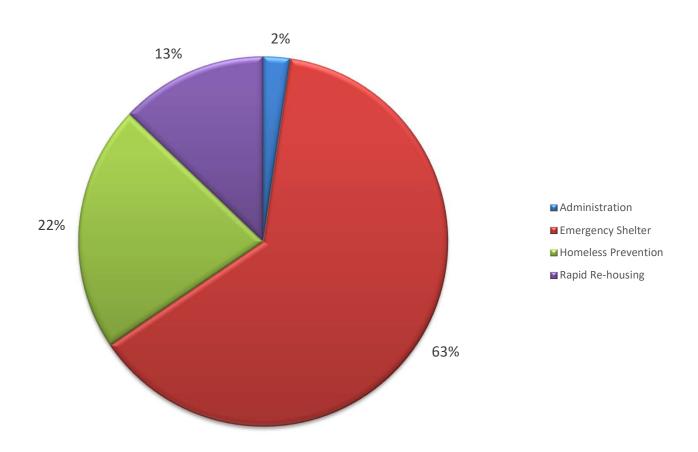

or below 80% of the area median income (AMI). During the past program year, a total of 38 households living in the City of Corpus Christi received CDBG or HOME funded services.

For PY23, the following totals were assisted through program services provided by non-profit agencies who received ESG funding: 32,102 meals provided, 35,079 nights of emergency shelter provided; clients served through Coordinated Entry – 157enrolled into the system, and 116 able to exit the system; 63 unduplicated persons assisted in the prevention of homelessness; 68 unduplicated persons were assisted with Rapid Re-housing; and 609 unduplicated persons assisted through the Emergency Shelter activity.

In FY23, TSA provided 32,102 meals, food boxes, and sack lunches, as well as 27,181 nights of shelter. They assisted 531 residents through the Emergency Shelter Program, 28 unduplicated clients with Homeless Prevention, and 24 unduplicated clients through Rapid Rehousing Assistance, serving a total of 59,866 clients.

CCHH is a women's shelter that provides emergency shelter and supportive services to homeless families with dependent children. In addition to shelter, the facility offers community outreach services through the Gabriel Project and Homeless Prevention and Rapid Rehousing Assistance. Hope House aims to assist homeless and at-risk individuals and families, focusing on family stability and systematic change. The organization empowers clients to take responsibility for their individual situations, work towards self-sufficiency, and secure permanent housing. The shelter provides a variety of essential items, including diapers, baby wipes, clothing, furniture, and appliances, as well as referrals for additional support. Life Skills and Parenting Seminars are also available to all community members. During PY23, CCHH provided 7,898 nights of emergency shelter. They enrolled 157 clients into the Coordinated Entry system, with 116 clients successfully exiting the system. Additionally, they assisted 77 unduplicated individuals through the Homeless Prevention program, served 99 unduplicated individuals in the Rapid Re-housing program, and helped 61 unduplicated individuals through the Emergency Shelter activity and 37 clients with COVID-19 CDBG-CV funding through their rental/mortgage and utility assistance program, serving a total of 8,845 clients.