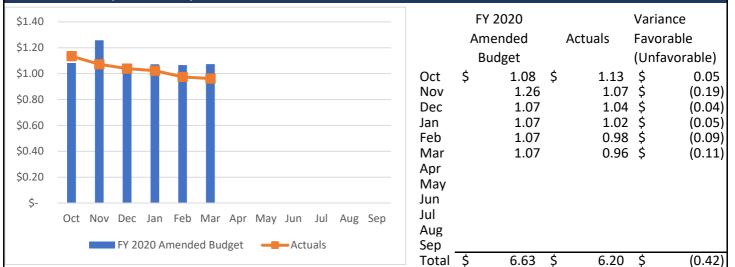

#### **MARINA FUND (\$ in Millions)** FY 2020 Variance \$0.195 Amended Favorable Actuals \$0.190 Budget (Unfavorable) \$0.185 \$ \$ Oct 0.19 \$ 0.17 (0.02)\$0.180 \$ \$ Nov 0.19 0.17 (0.01)\$0.175 Dec 0.18 0.17 (0.01)\$0.170 0.18 \$ 0.18 (0.01)Jan \$ 0.19 0.17 (0.02)Feb \$0.165 0.17 \$ 0.19 Mar (0.02)\$0.160 Apr \$0.155 May Jun \$0.150 Jul Oct Nov Dec Jan Feb Mar Apr May Jun Jul Aug Sep Aug FY 2020 Amended Budget -----Actuals Sep Total 1.12 \$ 1.03 Ś (0.08)