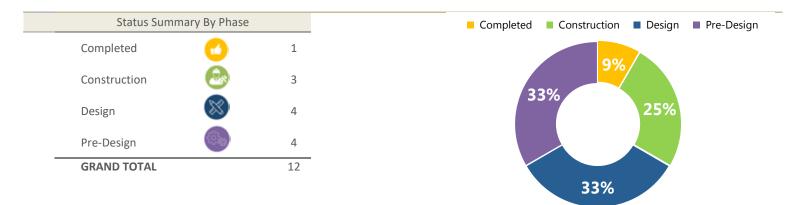

PERFORMANCE MEASURES

#### (2 Projects) Completed: 🔂

| COUNCIL  |          |          | BOND                            |                                                  |
|----------|----------|----------|---------------------------------|--------------------------------------------------|
| DISTRICT |          | BUDGET   | PROPOSITION                     |                                                  |
| Various  | \$       | 301,494  | Prop 1                          |                                                  |
| 2        | \$       | 301,494  |                                 |                                                  |
|          | DISTRICT | DISTRICT | DISTRICTBUDGETVarious\$ 301,494 | DISTRICTBUDGETPROPOSITIONVarious\$ 301,494Prop 1 |

| (4 Projects) Under Construction    | : 🙆    |   |          |                  |             |              |
|------------------------------------|--------|---|----------|------------------|-------------|--------------|
|                                    |        | ( | COUNCIL  |                  | BOND        | CONSTRUCTION |
| PROJECT                            |        | [ | DISTRICT | <br>BUDGET       | PROPOSITION | END          |
| Residential Street Rebuild Program | E17019 |   | E17019   | \$<br>10,707,847 | Prop 1      | 1/15/2021    |
| TXDOT Participation                | 18048A |   | 18048A   | \$<br>2,136,250  | Prop 1      | 10/1/2020    |
| ADA Improvements                   | 18081A |   | 18081A   | \$<br>2,214,329  | Prop 1      | 10/1/2020    |
| Highway Safety Improvement Program | E15205 |   | E15205   | \$<br>95,545     | Prop 1      | 10/1/2020    |
| TOTAL UNDER CONSTRUCTION           |        |   | 4        | \$<br>15,153,971 |             |              |

(0 Projects) In Design:

 $(\mathbb{X})$ 

| $\sim$                               |       |            |                  |                     |                       |
|--------------------------------------|-------|------------|------------------|---------------------|-----------------------|
| PROJECT                              |       | COUNCIL    | BUDGET           | BOND<br>PROPOSITION | CONSTRUCTION<br>START |
| TOTAL IN DESIGN                      |       | 0          | \$<br>-          |                     |                       |
| (3) In Pre-Design:                   |       |            |                  |                     |                       |
| Developer Participation              |       | VARIOUS    | \$<br>2,502,135  | Prop 1              |                       |
| Schanen Ditch Hike & Bike Trail      | 18114 | DISTRICT 3 | \$<br>340        | Prop 1              |                       |
| Dr. HP Garcia Prk Hike & Bike Trail  | 18115 | VARIOUS    | \$<br>3,161      | Prop 1              |                       |
| TOTAL PREDESIGN                      |       | 3          | \$<br>2,505,636  |                     |                       |
| GRAND TOTAL                          |       | 9          | \$<br>18,096,301 |                     |                       |
| (1) Other Projects 🏾 🃋               |       |            |                  |                     |                       |
| Construction Inspection Staff Augmt. |       | VARIOUS    | \$<br>135,200    | Prop 1              | On-going              |
| TOTAL OTHER                          |       | 1          | \$<br>135,200    |                     |                       |
|                                      |       |            |                  |                     |                       |