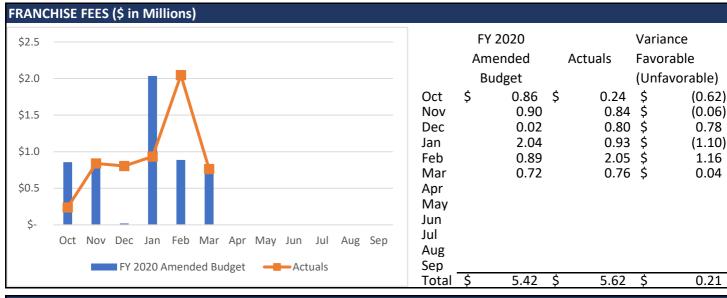

#### **General Fund Revenues**

City of Corpus Christi

Ħ

|                                    |               | FY2020        |               | FY2019 |               |                    |        |  |
|------------------------------------|---------------|---------------|---------------|--------|---------------|--------------------|--------|--|
|                                    |               | YTD           | YTD           |        | YTD           | YTD                |        |  |
|                                    | BUDGET        | BUDGET        | ACTUALS       | YTD    | BUDGET        | ACTUALS            | YTD    |  |
|                                    | 2019-2020     | 2019-2020     | 2019-2020     | %      | 2018-2019     | 2018-2019          | %      |  |
| AVAILABLE FUNDS                    |               |               |               |        |               |                    |        |  |
| Reserved for Encumbrance           | es            |               | \$6,563,361   |        |               | \$4,763,494        |        |  |
| Reserved for Commitment            | s             |               | \$1,228,638   |        |               | \$953 <i>,</i> 979 |        |  |
| Reserved for Major Conting         | gencies       |               | \$54,241,754  |        |               | \$51,827,013       |        |  |
| Unreserved                         |               |               | \$20,643,546  | _      |               | \$5,582,915        | _      |  |
|                                    |               |               |               |        |               |                    |        |  |
| BEGINNING BALANCE                  |               |               | \$82,677,299  | =      |               | \$63,127,401       | =      |  |
| REVENUES                           |               |               |               |        |               |                    |        |  |
| General Property Taxes             | \$87,758,261  | \$83,627,560  | \$82,731,136  | 98.9%  | \$76,700,774  | \$75,890,926       | 98.9%  |  |
| ,<br>Industrial District - In-lieu | 10,260,000    | 10,260,000    | 11,168,762    |        | 9,400,000     | 10,218,568         | 108.7% |  |
| City Sales Tax                     | 61,599,574    | 30,305,081    | 29,428,679    | 97.1%  | 28,061,294    | 29,838,567         | 106.3% |  |
| Other Taxes                        | 1,830,000     | 385,000       | 615,197       | 159.8% | 446,538       | 803,278            | 179.9% |  |
| Franchise Fees                     | 15,412,882    | 5,415,926     | 5,617,252     | 103.7% | 6,892,604     | 5,533,610          | 80.3%  |  |
| Solid Waste Services               | 42,261,411    | 21,111,976    | 20,799,975    | 98.5%  | 21,067,392    | 20,780,452         | 98.6%  |  |
| Other Permits & Licenses           | 940,201       | 895,107       | 114,765       | 12.8%  | 135,922       | 288,186            | 212.0% |  |
| Municipal Court                    | 4,891,833     | 2,677,166     | 2,428,984     | 90.7%  | 2,615,894     | 2,555,613          | 97.7%  |  |
| General Gov. Service               | 74,658        | 33,203        | 41,821        | 126.0% | 35,508        | 15,487             | 43.6%  |  |
| Health Services                    | 1,261,100     | 713,578       | 780,167       | 109.3% | 611,610       | 849,718            | 138.9% |  |
| Animal Control Services            | 226,921       | 113,460       | 81,319        | 71.7%  | 110,430       | 84,738             | 76.7%  |  |
| Museum                             | -             | -             | -             | n/a    | -             | -                  | n/a    |  |
| Library Services                   | 118,575       | 59,286        | 56,281        | 94.9%  | 79,662        | 64,781             | 81.3%  |  |
| Recreation Services                | 3,618,368     | 1,852,491     | 1,667,362     | 90.0%  | 1,650,848     | 1,749,801          | 106.0% |  |
| Administrative Charges             | 7,049,348     | 3,524,672     | 3,523,192     | 100.0% | 3,359,322     | 3,351,253          | 99.8%  |  |
| Interest and Investments           | 1,844,904     | 868,406       | 861,741       | 99.2%  | 325,002       | 1,043,540          | 321.1% |  |
| Public Safety Services             | 18,119,370    | 7,602,839     | 7,220,027     | 95.0%  | 6,880,972     | 7,281,845          | 105.8% |  |
| Intergovernmental                  | 2,112,296     | 1,665,955     | 1,754,430     | 105.3% | 900,504       | 1,533,119          | 170.3% |  |
| Other Revenues                     | 1,228,912     | 640,380       | 1,068,518     | 166.9% | 637,359       | 1,395,712          | 219.0% |  |
| Interfund Charges                  | 10,780,154    | 5,390,099     | 5,577,532     | 103.5% | 4,776,264     | 4,901,242          | 102.6% |  |
| TOTAL REVENUES                     | \$271,388,768 | \$177,142,185 | \$175,537,139 | 99.1%  | \$164,687,899 | \$168,180,436      | 102.1% |  |