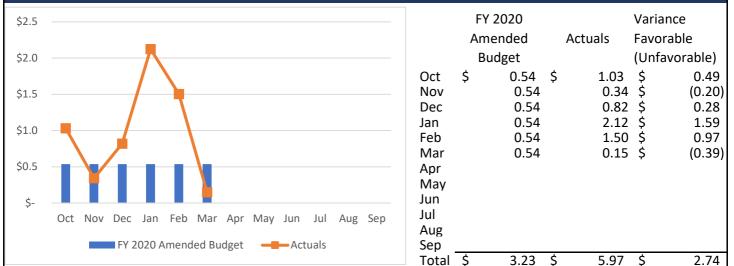

#### **Special Revenue Funds**

City of Corpus Christi

|                            |                 | FY2020      |                        |                        | FY2019      |             |        |  |  |
|----------------------------|-----------------|-------------|------------------------|------------------------|-------------|-------------|--------|--|--|
|                            |                 | YTD         | YTD                    |                        | YTD         | YTD         |        |  |  |
|                            | BUDGET          | BUDGET      | ACTUALS                | YTD                    | BUDGET      | ACTUALS     | YTD    |  |  |
|                            | 2019-2020       | 2019-2020   | 2019-2020              | %                      | 2018-2019   | 2018-2019   | %      |  |  |
| SPECIAL REVENUE FUNDS      |                 |             |                        |                        |             |             |        |  |  |
| Hotel Occupancy Tax        |                 |             |                        |                        |             |             |        |  |  |
| Revenues                   | \$15,457,003    | \$5,343,080 | \$5,253,987            | 98.3%                  | \$5,550,584 | \$5,290,155 | 95.3%  |  |  |
| Expenses                   | 17,337,842      | 9,499,888   | 7,535,151              | 79.3%                  | 9,728,366   | 8,011,744   | 82.4%  |  |  |
| Public, Edu & Gov Cable    |                 |             |                        |                        |             |             |        |  |  |
| Revenues                   | 685,000         | 342,498     | 199,941                | 58.4%                  | 156,250     | 211,381     | 135.3% |  |  |
| Expenses                   | 565,000         | 282,480     | 2,261                  | 0.8%                   | 285,963     | 36,079      | 12.6%  |  |  |
| State Hotel Occupancy Tax  |                 |             |                        |                        |             |             |        |  |  |
| Revenues                   | 3,295,727       | 855,614     | 782,662                | 91.5%                  | 596,666     | 757,594     | 127.0% |  |  |
| Expenses                   | 2,286,266       | 1,029,216   | 433,085                | 42.1%                  | 791,533     | 315,140     | 39.8%  |  |  |
| Municipal Court-Security   | ·               |             | -                      |                        |             |             |        |  |  |
| Revenues                   | 93,000          | 46,500      | 53,919                 | 116.0%                 | 55,600      | 47,982      | 86.3%  |  |  |
| Expenses                   | 124,498         | 69,494      | 67,432                 | 97.0%                  | 60,111      | 44,601      | 74.2%  |  |  |
| Municipal Court-Tech.      | -               |             | -                      |                        | -           | -           |        |  |  |
| Revenues                   | 121,992         | 60,996      | 64,112                 | 105.1%                 | 70,901      | 65,297      | 92.1%  |  |  |
| Expenses                   | 211,755         | 111,751     | 117,922                |                        | 139,255     | 114,117     | 81.9%  |  |  |
| Muni. Court-Juvenile Mgr.  | -               |             |                        |                        |             | ·           |        |  |  |
| Revenues                   | 140,784         | 70,392      | 77,467                 | 110.1%                 | 86,143      | 77,371      | 89.8%  |  |  |
| Expenses                   | 134,326         | 67,868      | 64,192                 |                        | 69,750      | 64,785      | 92.9%  |  |  |
| Muni. Court-Juvenile Other |                 | ,           | ,                      |                        | ,           | ,           |        |  |  |
| Revenues                   | 30,000          | 15,000      | 11,945                 | 79.6%                  | 16,013      | 14,931      | 93.2%  |  |  |
| Expenses                   | 12,350          | 5,550       | -                      | 0.0%                   | 14,600      | 278         | 1.9%   |  |  |
| Parking Improvement        | ,               | ,           |                        |                        | ,           | -           |        |  |  |
| Revenues                   | 107,000         | 28,498      | 27,806                 | 97.6%                  | 51,500      | 25,997      | 50.5%  |  |  |
| Expenses                   | 100,000         | 49,998      | -                      | 0.0%                   | 49,998      | 10,000      | 20.0%  |  |  |
| Street                     | ,               | ,           |                        |                        | ,           | - ,         |        |  |  |
| Revenues                   | 32,768,447      | 16,528,921  | 15,677,115             | 94.8%                  | 16,055,693  | 16,579,444  | 103.3% |  |  |
| Expenses                   | 50,687,314      | 27,547,076  | 8,104,002              | 29.4%                  | 44,403,296  | 11,057,376  |        |  |  |
| Residential Street Recon.  | - /             | . , -       | . ,                    |                        | , ,         | . ,-        |        |  |  |
| Revenues                   | 8,685,503       | 4,627,752   | 4,747,592              | 102.6%                 | 2,203,266   | 2,577,252   | 117.0% |  |  |
| Expenses                   | 17,955,170      | 10,705,168  | 618,782                | 5.8%                   | 3,850,262   | 181,834     |        |  |  |
| Redlight Photo Enforce.    | ,, <b>_</b> , ~ | ,,,         | -,- <b>-</b> -         |                        | , <b>,</b>  |             | - , 5  |  |  |
| Revenues                   | -               | -           | 173                    | n/a                    | -           | 241         | n/a    |  |  |
| Expenses                   | -               | -           | -                      | n/a                    | 12,355      |             | 0.0%   |  |  |
| Health 1115 Waiver         |                 |             |                        |                        | ,000        |             | 2.070  |  |  |
| Revenues                   | -               | -           | 10,240                 | n/a                    | -           | 14,350      | n/a    |  |  |
| Expenses                   | 1,165,856       | 582,930     |                        | 0.0%                   | 12,000      | ,550        | 0.0%   |  |  |
| Reinvestment Zone No. 2    | ,,000           | ,000        |                        |                        | ,000        |             | 2.070  |  |  |
| Revenues                   | 4,847,217       | 4,371,207   | 4,309,212              | 98.6%                  | 3,975,534   | 4,057,611   | 102.1% |  |  |
| Expenses                   | 4,847,217       | 12,286,433  | 4,309,212<br>9,195,106 | 98.0 <i>%</i><br>74.8% | 465,464     | 4,037,011   |        |  |  |
| LAPCHOUS                   | 1,000,700       | 12,200,400  | 5,155,100              | , 7.070                | -100,404    | 1,1,1,50    | 50.070 |  |  |

#### **Special Revenue Funds**

City of Corpus Christi

|                           |               | FY2020        | FY2019       |        |               |              |        |
|---------------------------|---------------|---------------|--------------|--------|---------------|--------------|--------|
|                           |               | YTD           | YTD          |        | YTD           | YTD          |        |
|                           | BUDGET        | BUDGET        | ACTUALS      | YTD    | BUDGET        | ACTUALS      | YTD    |
|                           | 2019-2020     | 2019-2020     | 2019-2020    | %      | 2018-2019     | 2018-2019    | %      |
| Reinvestment Zone No. 3   |               |               |              |        |               |              |        |
| Revenues                  | 1,609,475     | 1,497,865     | 1,662,607    | 111.0% | 1,311,191     | 1,414,755    | 107.9% |
| Expenses                  | 4,063,468     | 2,318,855     | 534,160      | 23.0%  | 3,251,548     | 235,521      | 7.2%   |
| Seawall Improvement       |               |               |              |        |               |              |        |
| Revenues                  | 8,218,627     | 4,053,828     | 4,102,787    | 101.2% | 3,726,103     | 4,216,821    | 113.2% |
| Expenses                  | 9,736,789     | 1,487,696     | 1,480,192    | 99.5%  | 1,475,534     | 1,468,030    | 99.5%  |
| Arena Facility            |               |               |              |        |               |              |        |
| Revenues                  | 7,958,627     | 3,923,826     | 3,879,093    | 98.9%  | 3,611,101     | 3,988,846    | 110.5% |
| Expenses                  | 13,480,769    | 6,740,384     | 6,639,679    | 98.5%  | 6,118,534     | 5,873,196    | 96.0%  |
| Bus. & Job Development    |               |               |              |        |               |              |        |
| Revenues                  | 200,000       | 100,002       | 138,351      | 138.3% | 49,998        | 195,099      | 390.2% |
| Expenses                  | 12,515,544    | 7,580,088     | 637,274      | 8.4%   | 7,371,822     | 248,675      | 3.4%   |
| Туре В                    |               |               |              |        |               |              |        |
| Revenues                  | 7,708,627     | 3,798,828     | 3,754,629    | 98.8%  | 3,502,603     | 3,759,302    | 107.3% |
| Expenses                  | 9,502,367     | 5,426,190     | 3,402,408    | 62.7%  | 4,161,826     | 3,029,321    | 72.8%  |
| Development Services      |               |               |              |        |               |              |        |
| (1) Revenues              | 6,316,128     | 3,094,552     | 4,070,545    | 131.5% | 3,155,589     | 2,957,927    | 93.7%  |
| Expenses                  | 7,985,779     | 4,224,776     | 3,434,571    | 81.3%  | 4,214,606     | 2,758,565    | 65.5%  |
| Visitors Facilities       |               |               |              |        |               |              |        |
| Revenues                  | 17,812,930    | 8,914,968     | 8,429,997    | 94.6%  | 8,268,149     | 7,829,300    | 94.7%  |
| Expenses                  | 20,949,242    | 12,006,079    | 4,319,868    | 36.0%  | 10,447,495    | 3,042,691    | 29.1%  |
| Community Enrichment      |               |               |              |        |               |              |        |
| Revenues                  | -             | -             | 128,940      | n/a    | -             | 450,036      | n/a    |
| Expenses                  | 6,533,317     | 5,559,550     | 53           | 0.0%   | 6,128,619     | 533,639      | 8.7%   |
| Local Emergency Planning  |               |               |              |        |               |              |        |
| Committee                 |               |               |              |        |               |              |        |
| Revenues                  | 215,752       | 167,854       | 212,652      | 126.7% | 109,194       | 218,025      | 199.7% |
| Expenses                  | 253,479       | 178,613       | 138,797      | 77.7%  | 108,442       | 132,567      | 122.2% |
| Crime Control             |               |               |              |        |               |              |        |
| Revenues                  | 7,540,031     | 3,732,729     | 3,765,851    | 100.9% | 3,511,705     | 3,734,617    | 106.3% |
| Expenses                  | 7,795,448     | 3,963,983     | 3,543,287    | 89.4%  | 3,575,053     | 3,057,832    | 85.5%  |
| TOTAL SPECIAL REVENUE FUN | IDS           |               |              |        |               |              |        |
| Revenues                  | \$123,811,870 | \$61,574,910  | \$61,232,682 | 99.4%  | \$56,063,783  | \$58,034,299 | 103.5% |
| Expenses                  | \$194,513,967 | \$106,164,517 | \$50,268,170 | 47.3%  | \$100,607,814 | \$39,853,490 | 39.6%  |