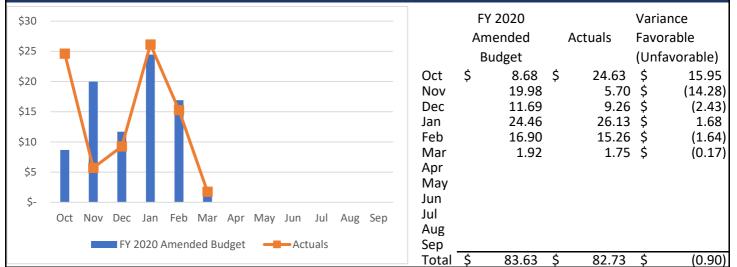

#### Enterprise Funds

City of Corpus Christi

|                            |                        | FY2020                 |                        |                |                        | FY2019                 |                 |
|----------------------------|------------------------|------------------------|------------------------|----------------|------------------------|------------------------|-----------------|
|                            |                        | YTD                    | YTD                    |                | YTD                    | YTD                    |                 |
|                            | BUDGET                 | BUDGET                 | ACTUALS                | YTD            | BUDGET                 | ACTUALS                | YTD             |
|                            | 2019-2020              | 2019-2020              | 2019-2020              | %              | 2018-2019              | 2018-2019              | %               |
| ENTERPRISE FUNDS           |                        |                        |                        |                |                        |                        |                 |
| Water                      |                        |                        |                        |                |                        |                        |                 |
| (1) Revenues               | \$146,734,458          | \$67,654,196           | \$66,465,625           | 98.2%          | \$66,457,722           | \$61,821,649           | 93.0%           |
| Expenses                   | 156,599,983            | 78,299,992             | 57,263,315             | 73.1%          | 69,470,660             | 56,349,317             | 81.1%           |
| Aquifer Storage & Rec      |                        |                        |                        |                |                        |                        |                 |
| Revenues                   | 494,550                | 247,275                | 248,103                | 100.3%         | -                      | -                      | n/a             |
| Expenses                   | 494,550                | 247,275                | -                      | 0.0%           | -                      | -                      | n/a             |
| <b>Backflow Prevention</b> |                        |                        |                        |                |                        |                        |                 |
| Revenues                   | 500,000                | 250,002                | 117,020                | 46.8%          | 250,002                | 251,175                | 100.5%          |
| Expenses                   | 500,000                | 250,002                | 97,534                 | 39.0%          | 250,002                | -                      | 0.0%            |
| Drought Surcharge          |                        |                        |                        |                |                        |                        |                 |
| Revenues                   | 3,500,000              | 1,750,002              | 1,898,026              |                | 1,404,168              | 1,404,168              | 100.0%          |
| Expenses                   | -                      | -                      | -                      | n/a            | -                      | -                      | n/a             |
| Raw Water Supply Dev       | 2 025 225              | 1 0 1 0 6 1 5          | 700 500                | 77.00/         | 4 075 006              | 000 00 4               | 47 20/          |
| Revenues                   | 2,025,225              | 1,012,615              | 788,526                | 77.9%          | 1,875,226              | 886,624                | 47.3%           |
| Expenses<br>Chake Conven   | 499,050                | 247,272                | 247,272                | 100.0%         | -                      | -                      | n/a             |
| Choke Canyon               | 76 620                 | 20 210                 | 46,413                 | 121.2%         | F2 202                 | 57,721                 | 108.5%          |
| Revenues<br>Expenses       | 76,620<br>152,613      | 38,310<br>76,307       | 46,413                 | 60.8%          | 53,202<br>76,308       | 76,290                 | 108.5%          |
| Gas                        | 152,015                | 70,307                 | 40,415                 | 00.070         | 70,508                 | 70,290                 | 100.076         |
| (2) Revenues               | 39,432,050             | 20,515,409             | 17,413,942             | 84.9%          | 21,638,442             | 19,774,137             | 91.4%           |
| Expenses                   | 41,137,637             | 20,568,819             | 14,589,413             | 70.9%          | 21,369,575             | 17,864,447             | 83.6%           |
| Wastewater                 | 11,137,037             | 20,500,015             | 11,303,113             | 70.570         | 21,000,070             | 17,001,117             | 00.070          |
| (3) Revenues               | 81,458,971             | 39,494,083             | 33,676,878             | 85.3%          | 35,255,192             | 33,160,364             | 94.1%           |
| Expenses                   | 92,473,776             | 46,236,888             | 32,614,870             | 70.5%          | 60,121,833             | 32,017,619             | 53.3%           |
| Storm Water                | , ,                    | , ,                    | , ,                    |                | . ,                    | , ,                    |                 |
| Revenues                   | 31,145,909             | 15,572,952             | 15,574,790             | 100.0%         | 14,462,730             | 14,497,347             | 100.2%          |
| Expenses                   | 32,722,380             | 16,361,190             | 14,547,900             | 88.9%          | 17,250,083             | 14,868,872             | 86.2%           |
| Airport                    |                        |                        |                        |                |                        |                        |                 |
| Revenues                   | 10,325,292             | 5,204,257              | 5,211,601              |                | 4,851,404              | 5,450,100              |                 |
| Expenses                   | 10,643,824             | 5,534,655              | 4,293,716              | 77.6%          | 5,770,186              | 3,927,346              | 68.1%           |
| Airport Passenger Facility |                        |                        |                        |                |                        |                        |                 |
| Charge                     |                        |                        |                        |                |                        |                        |                 |
| Revenues                   | 1,283,527              | 641,760                | 635,548                |                | 625,380                | 642,352                |                 |
| Expenses                   | 1,125,824              | 562,822                | 562,912                | 100.0%         | 563,655                | 563,655                | 100.0%          |
| Airport Customer Facility  |                        |                        |                        |                |                        |                        |                 |
| Charge                     |                        |                        |                        |                |                        |                        |                 |
| Revenues                   | 1,560,400              | 780,198                | 606,198                | 77.7%          | 629,000                | 574,959                | 91.4%           |
| Expenses                   | 1,347,279              | 690,440                | 433,829                | 62.8%          | 1,187,171              | 451,325                | 38.0%           |
| Golf Center                |                        |                        |                        |                |                        |                        |                 |
| Revenues                   | 139,726                | 134,860                | 238,873                |                | 125,940                | 140,358                |                 |
| Expenses                   | 786,726                | 338,310                | 11,197                 | 3.3%           | 334,356                | 7,093                  | 2.1%            |
| Golf Capital Reserve       |                        |                        |                        |                |                        |                        |                 |
| Revenues                   | 94,000                 | 38,000                 |                        | 120.5%         | 45,498                 | 41,856                 | 92.0%           |
| Expenses                   | 200,000                | 26,735                 | 26,735                 | 100.0%         | 100,002                | 62,874                 | 62.9%           |
| Marina                     |                        | 1 110 020              | 1 022 412              | 02 50/         | 1 112 000              | 1 1 2 2 2 2 2          | 101 00/         |
| Revenues                   | 2,326,454<br>2,633,389 | 1,116,938<br>1,455,522 | 1,033,412<br>1,227,246 | 92.5%<br>84.3% | 1,112,000<br>1,623,381 | 1,123,353<br>1,063,840 | 101.0%<br>65.5% |
| Expenses                   | 2,033,309              | 1,400,022              | 1,227,240              | 04.3%          | 1,023,301              | 1,003,640              | 05.5%           |
| TOTAL ENTERPRISE FUNDS     | ¢271 007 107           | \$151 JED 0E7          | \$111 000 720          | 02 20/         | \$1/10 70E 00C         | \$130 976 161          | 0/ 00/          |
| Revenues                   | \$321,097,182          | \$154,450,857          | \$144,000,739          | 93.2%          | \$148,785,906          | \$139,826,161          | 94.0%           |
| Expenses                   | \$341,317,032          | \$170,896,228          | \$125,962,352          | 73.7%          | \$178,117,213          | \$127,252,677          | 71.4%           |
|                            |                        |                        |                        |                |                        |                        |                 |

#### Notes

- (1) Water Revenue Revenue is below budget by \$1.1M mainly due to lower volume usage than anticipated.
- (2) Gas Revenue is below budget by \$3.1M due to a cost of natural gas being lower than anticipated (\$2.9M), warmer winter and less consumption (\$0.2M).
- (3) Wastewater Revenue Revenue is below budget by \$5.8M due to incorrect consumption used in water rate model for 2020 wastewater rates. This trend is expected to continue.