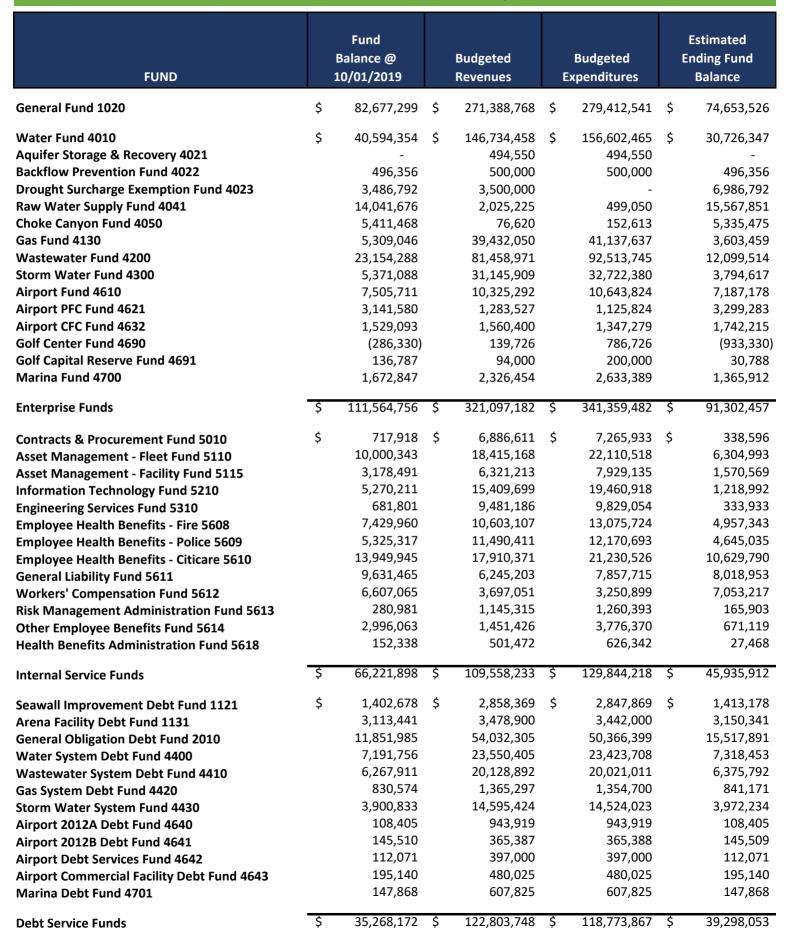

#### **Budget and Finance Report**

| FUND                                                                          |    | Fund<br>Balance @<br>10/01/2019 | Budgeted<br>Revenues |                       | Budgeted<br>Expenditures |                       |    | Estimated<br>Ending Fund<br>Balance |
|-------------------------------------------------------------------------------|----|---------------------------------|----------------------|-----------------------|--------------------------|-----------------------|----|-------------------------------------|
|                                                                               | \$ | 2 275 240                       | ć                    | 15 457 000            | ć                        | 17 227 042            | ć  | 1 404 270                           |
| Hotel Occupancy Tax Fund 1030                                                 | Ş  | 3,375,218<br>3,375,713          | \$                   | 15,457,003<br>685,000 | \$                       | 17,337,842<br>565,000 | \$ | 1,494,378<br>3,495,713              |
| Public, Education, and Government 1031                                        |    | 9,574,834                       |                      | 3,295,727             |                          | 2,286,266             |    | 10,584,296                          |
| State Hotel Occupancy Tax Fund 1032                                           |    | 9,574,854<br>144,642            |                      | 93,000                |                          | 2,280,200             |    | 113,144                             |
| Municipal Court Security Fund 1035                                            |    | 264,514                         |                      | 121,992               |                          | 211,755               |    | 174,751                             |
| Municipal Court Technology Fund 1036                                          |    | 315,200                         |                      | 140,784               |                          | 134,326               |    | 321,658                             |
| Juvenile Case Manager Fund 1037                                               |    | 136,781                         |                      | 30,000                |                          | 12,350                |    | 154,431                             |
| Juvenile Case Manager Reserve Fund 1038                                       |    | 480,743                         |                      | 107,000               |                          | 100,000               |    | 487,743                             |
| Parking Improvement Fund 1040<br>Street Maintenance Fund 1041                 |    | 29,571,710                      |                      | 32,768,447            |                          | 50,687,314            |    | 11,652,843                          |
| Residential Street Reconstruction Fund 1042                                   |    | 9,599,531                       |                      | 8,685,503             |                          | 17,955,170            |    | 329,864                             |
|                                                                               |    | 19,948                          |                      | 8,085,505             |                          |                       |    | 19,948                              |
| Redlight Photo Enforcement Fund 1045<br>Health Medicaid 1115 Waiver Fund 1046 |    | 1,183,440                       |                      | -                     |                          | 1,165,856             |    | 17,584                              |
| Reinvestment Zone No. 2 Fund 1111                                             |    | 14,806,572                      |                      | 4,847,217             |                          | 17,650,705            |    | 2,003,084                           |
| Reinvestment Zone No. 3 Fund 1111                                             |    | 4,889,888                       |                      | 1,609,475             |                          | 4,063,468             |    | 2,435,895                           |
| Seawall Improvement Fund 1120                                                 |    | 45,246,165                      |                      | 8,218,627             |                          | 9,736,789             |    | 43,728,003                          |
| Arena Facility Fund 1130                                                      |    | 19,137,734                      |                      | 7,958,627             |                          | 13,480,769            |    | 13,615,592                          |
| Business and Job Development Fund 1140                                        |    | 14,648,802                      |                      | 200,000               |                          | 12,515,544            |    | 2,333,258                           |
| Type B Fund 1145                                                              |    | 8,264,800                       |                      | 7,708,627             |                          | 9,502,367             |    | 6,471,060                           |
| Development Services Fund 4670                                                |    | 7,614,538                       |                      | 6,316,128             |                          | 7,985,779             |    | 5,944,887                           |
| Visitor Facilities Fund 4710                                                  |    | 6,847,317                       |                      | 17,812,930            |                          | 20,949,242            |    | 3,711,005                           |
| Community Enrichment 4720                                                     |    | 6,496,522                       |                      |                       |                          | 6,533,317             |    | (36,795)                            |
| Local Emergency Planning Fund 6060                                            |    | 91,923                          |                      | 215,752               |                          | 253,479               |    | 54,196                              |
| Crime Control and Prevention Fund 9010                                        |    | 5,096,600                       |                      | 7,540,031             |                          | 7,795,448             |    | 4,841,183                           |
| Special Revenue Funds                                                         | \$ | 191,183,137                     | \$                   | 123,811,870           | \$                       | 201,047,284           | \$ | 113,947,723                         |
| Total All-Funds                                                               | \$ | 486,915,262                     | \$                   | 948,659,800           | \$                       | 1,070,437,391         | \$ | 365,137,672                         |