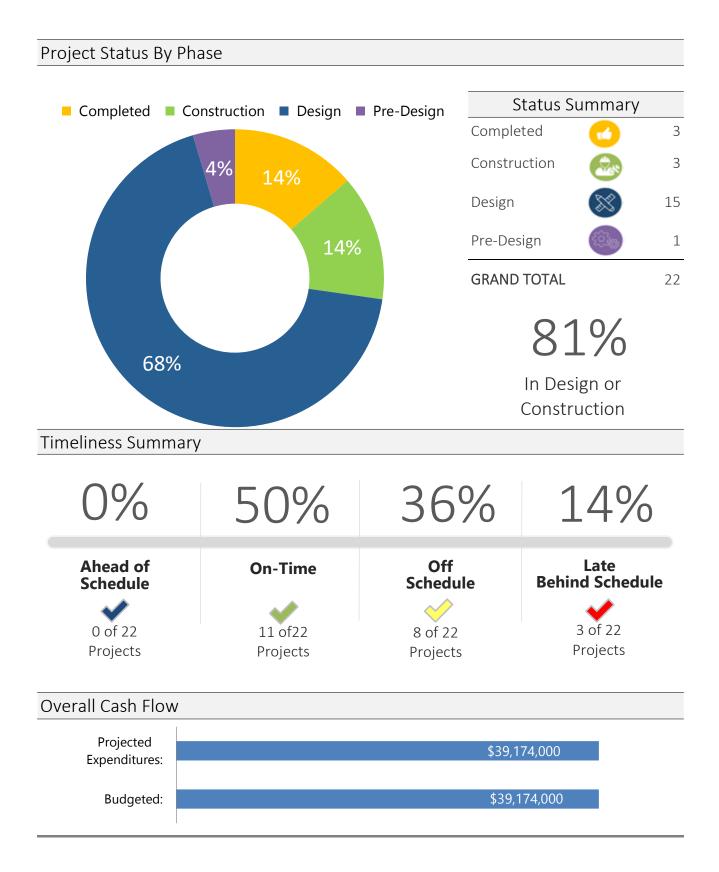

PERFORMANCE MEASURES

| Status       | Summary By Phase | 2  |
|--------------|------------------|----|
| Completed    | 0                | 23 |
| Construction | ٨                | 12 |
| Design       | $\otimes$        | 1  |
| Pre-Design   | (Cia)            | 2  |
| GRAND TOTAL  |                  | 38 |

#### 23 Completed Projects

|                                        |        | COUNCIL    |                  | BOND        |          |
|----------------------------------------|--------|------------|------------------|-------------|----------|
| PROJECT                                |        | DISTRICT   | <br>BUDGET       | PROPOSITION |          |
| 22 Completed Projects                  |        | Various    | \$<br>58,970,912 | Prop 1      |          |
| Rodd Field Road (Saratoga to Yorktown) | E15112 | District 4 | \$<br>9,600,000  | Prop 2      | 1/1/2021 |
| TOTAL COMPLETED                        |        | 23         | \$<br>58,970,912 |             |          |

#### (13 Projects) Under Construction:

| PROJECT                                |        | COUNCIL<br>DISTRICT | BUDGET           | BOND<br>PROPOSITION | CONSTRUCTION<br>END |
|----------------------------------------|--------|---------------------|------------------|---------------------|---------------------|
| Morgan Ave (Ocean to Staples)          | E13090 | District 2          | \$<br>3,100,000  | Prop 1              | 7/31/2021           |
| Carroll Lane (Houston to McArdle Rd)   | E13097 | District 2          | \$<br>3,079,904  | Prop 1              | 7/1/2020            |
| Harbor Bridge Replacement & Support    | E15101 | District 1          | \$<br>3,500,000  | Prop 2              | 12/1/2021           |
| Downtown Street Traffice Signals       | E15108 | District 1          | \$<br>3,277,299  | Prop 2              | 7/31/2020           |
| Flato Road (Agnes Rd to Bates)         | E15110 | District 3          | \$<br>4,294,471  | Prop 2              | 6/25/2020           |
| Ennis Joslin Signals                   | E15165 | District 4          | \$<br>759,351    | Prop 2              | 2/1/2020            |
| Padre Island Mobility Access           | T16260 | District 4          | \$<br>73,377     | Prop 2              | 2/1/2020            |
| Ayers St Pedestrian Imp/ Turn Ln       | E15106 | District 4          | \$<br>11,016,600 | Prop 2              | 1/27/2021           |
| Region Parkway Planning                | E15129 | Various             | \$<br>238,956    | Prop 2              | 2/1/2020            |
| 2014 Highway Safety Improvements       | E15205 | Various             | \$<br>1,693,780  | Prop 2              | 6/1/2020            |
| Strategic Integration -Travel Demand   | T16356 | Various             | \$<br>68,984     | Prop 2              | 2/1/2020            |
| N. Padre Island Beach Acc. Newport Rd. | H17013 | District 4          | \$<br>1,000,000  | Prop 2              | 6/30/2020           |
| TOTAL UNDER CONSTRUCTION               |        | 12                  | \$<br>32,102,722 |                     |                     |