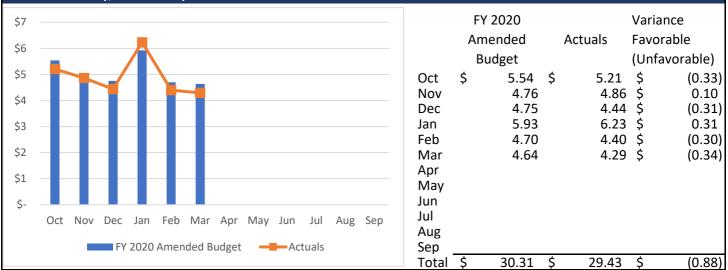

#### Enterprise Funds

City of Corpus Christi

|                            |                        | FY2020                 |                        |                |                        | FY2019                 |                 |
|----------------------------|------------------------|------------------------|------------------------|----------------|------------------------|------------------------|-----------------|
|                            |                        | YTD                    | YTD                    |                | YTD                    | YTD                    |                 |
|                            | BUDGET                 | BUDGET                 | ACTUALS                | YTD            | BUDGET                 | ACTUALS                | YTD             |
|                            | 2019-2020              | 2019-2020              | 2019-2020              | %              | 2018-2019              | 2018-2019              | %               |
| ENTERPRISE FUNDS           |                        |                        |                        |                |                        |                        |                 |
| Water                      |                        |                        |                        |                |                        |                        |                 |
| (1) Revenues               | \$146,734,458          | \$67,654,196           | \$66,465,625           | 98.2%          | \$66,457,722           | \$61,821,649           | 93.0%           |
| Expenses                   | 156,599,983            | 78,299,992             | 57,263,315             | 73.1%          | 69,470,660             | 56,349,317             | 81.1%           |
| Aquifer Storage & Rec      |                        |                        |                        |                |                        |                        |                 |
| Revenues                   | 494,550                | 247,275                | 248,103                | 100.3%         | -                      | -                      | n/a             |
| Expenses                   | 494,550                | 247,275                | -                      | 0.0%           | -                      | -                      | n/a             |
| <b>Backflow Prevention</b> |                        |                        |                        |                |                        |                        |                 |
| Revenues                   | 500,000                | 250,002                | 117,020                | 46.8%          | 250,002                | 251,175                | 100.5%          |
| Expenses                   | 500,000                | 250,002                | 97,534                 | 39.0%          | 250,002                | -                      | 0.0%            |
| Drought Surcharge          |                        |                        |                        |                |                        |                        |                 |
| Revenues                   | 3,500,000              | 1,750,002              | 1,898,026              |                | 1,404,168              | 1,404,168              | 100.0%          |
| Expenses                   | -                      | -                      | -                      | n/a            | -                      | -                      | n/a             |
| Raw Water Supply Dev       | 2 025 225              | 1 0 1 0 6 1 5          | 700 500                | 77.00/         | 4 075 006              | 000 00 4               | 47 20/          |
| Revenues                   | 2,025,225              | 1,012,615              | 788,526                | 77.9%          | 1,875,226              | 886,624                | 47.3%           |
| Expenses<br>Chake Conven   | 499,050                | 247,272                | 247,272                | 100.0%         | -                      | -                      | n/a             |
| Choke Canyon               | 76 620                 | 20 210                 | 46,413                 | 121.2%         | F2 202                 | 57,721                 | 108.5%          |
| Revenues<br>Expenses       | 76,620<br>152,613      | 38,310<br>76,307       | 46,413                 | 60.8%          | 53,202<br>76,308       | 76,290                 | 108.5%          |
| Gas                        | 152,015                | 70,307                 | 40,415                 | 00.070         | 70,508                 | 70,290                 | 100.076         |
| (2) Revenues               | 39,432,050             | 20,515,409             | 17,413,942             | 84.9%          | 21,638,442             | 19,774,137             | 91.4%           |
| Expenses                   | 41,137,637             | 20,568,819             | 14,589,413             | 70.9%          | 21,369,575             | 17,864,447             | 83.6%           |
| Wastewater                 | 11,137,037             | 20,500,015             | 11,303,113             | 70.570         | 21,000,070             | 17,001,117             | 00.070          |
| (3) Revenues               | 81,458,971             | 39,494,083             | 33,676,878             | 85.3%          | 35,255,192             | 33,160,364             | 94.1%           |
| Expenses                   | 92,473,776             | 46,236,888             | 32,614,870             | 70.5%          | 60,121,833             | 32,017,619             | 53.3%           |
| Storm Water                | , ,                    | , ,                    | , ,                    |                | . ,                    | , ,                    |                 |
| Revenues                   | 31,145,909             | 15,572,952             | 15,574,790             | 100.0%         | 14,462,730             | 14,497,347             | 100.2%          |
| Expenses                   | 32,722,380             | 16,361,190             | 14,547,900             | 88.9%          | 17,250,083             | 14,868,872             | 86.2%           |
| Airport                    |                        |                        |                        |                |                        |                        |                 |
| Revenues                   | 10,325,292             | 5,204,257              | 5,211,601              |                | 4,851,404              | 5,450,100              |                 |
| Expenses                   | 10,643,824             | 5,534,655              | 4,293,716              | 77.6%          | 5,770,186              | 3,927,346              | 68.1%           |
| Airport Passenger Facility |                        |                        |                        |                |                        |                        |                 |
| Charge                     |                        |                        |                        |                |                        |                        |                 |
| Revenues                   | 1,283,527              | 641,760                | 635,548                |                | 625,380                | 642,352                |                 |
| Expenses                   | 1,125,824              | 562,822                | 562,912                | 100.0%         | 563,655                | 563,655                | 100.0%          |
| Airport Customer Facility  |                        |                        |                        |                |                        |                        |                 |
| Charge                     |                        |                        |                        |                |                        |                        |                 |
| Revenues                   | 1,560,400              | 780,198                | 606,198                | 77.7%          | 629,000                | 574,959                | 91.4%           |
| Expenses                   | 1,347,279              | 690,440                | 433,829                | 62.8%          | 1,187,171              | 451,325                | 38.0%           |
| Golf Center                |                        |                        |                        |                |                        |                        |                 |
| Revenues                   | 139,726                | 134,860                | 238,873                |                | 125,940                | 140,358                |                 |
| Expenses                   | 786,726                | 338,310                | 11,197                 | 3.3%           | 334,356                | 7,093                  | 2.1%            |
| Golf Capital Reserve       |                        |                        |                        |                |                        |                        |                 |
| Revenues                   | 94,000                 | 38,000                 |                        | 120.5%         | 45,498                 | 41,856                 | 92.0%           |
| Expenses                   | 200,000                | 26,735                 | 26,735                 | 100.0%         | 100,002                | 62,874                 | 62.9%           |
| Marina                     |                        | 1 110 020              | 1 022 412              | 02 50/         | 1 112 000              | 1 1 2 2 2 2 2          | 101 00/         |
| Revenues                   | 2,326,454<br>2,633,389 | 1,116,938<br>1,455,522 | 1,033,412<br>1,227,246 | 92.5%<br>84.3% | 1,112,000<br>1,623,381 | 1,123,353<br>1,063,840 | 101.0%<br>65.5% |
| Expenses                   | 2,033,309              | 1,400,022              | 1,227,240              | 04.3%          | 1,023,301              | 1,003,640              | 05.5%           |
| TOTAL ENTERPRISE FUNDS     | ¢271 007 107           | \$151 JED 0E7          | \$111 000 720          | 02 20/         | \$1/10 70E 00C         | \$130 976 161          | 0/ 00/          |
| Revenues                   | \$321,097,182          | \$154,450,857          | \$144,000,739          | 93.2%          | \$148,785,906          | \$139,826,161          | 94.0%           |
| Expenses                   | \$341,317,032          | \$170,896,228          | \$125,962,352          | 73.7%          | \$178,117,213          | \$127,252,677          | 71.4%           |
|                            |                        |                        |                        |                |                        |                        |                 |