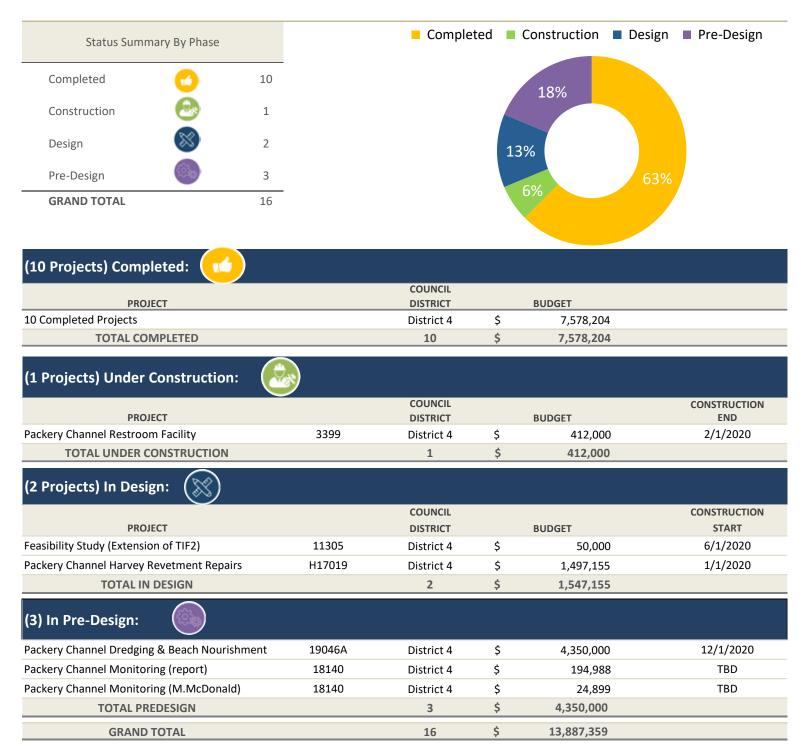

(18) In Pre-Design:

n:

| North Beach Gulfspray Ave Ped/Bike Access    | 18162A | District 1 | \$<br>306,999     | А |  |
|----------------------------------------------|--------|------------|-------------------|---|--|
| TxDOT Participation/Traffic Congestion Mgmnt | 18048A | Various    | \$<br>2,007,071   | А |  |
| Traffic Signal Improvements                  | 18047A | Various    | \$<br>955,754     | А |  |
| Street Lighting Improvements                 | 18045A | Various    | \$<br>494,771     | А |  |
| Alternative Mobility Improvements            | 18006A | Various    | \$<br>251,489     | А |  |
| Residential Street Rebuild Program           | 18164A | Various    | \$<br>10,550,000  | А |  |
| Downtown Pedestrian Safety Improvements      | 18012A | District 1 | \$<br>841,114     | В |  |
| Downtown Lighting Improvements               | 18165A | District 1 | \$<br>650,000     | В |  |
| Developer Participation                      | 19001  | Various    | \$<br>2,000,000   | В |  |
| Participation Projects                       | 18168A | Various    | \$<br>750,000     | С |  |
| Parks System Playgrounds                     | 18036A | Various    | \$<br>750,000     | С |  |
| Police Radio Communication System            | 18038A | Various    | \$<br>2,400,000   | E |  |
| TOTAL IN PREDESIGN                           |        | 12         | \$<br>21,957,198  |   |  |
| GRAND TOTAL                                  |        | 51         | \$<br>105,965,383 |   |  |