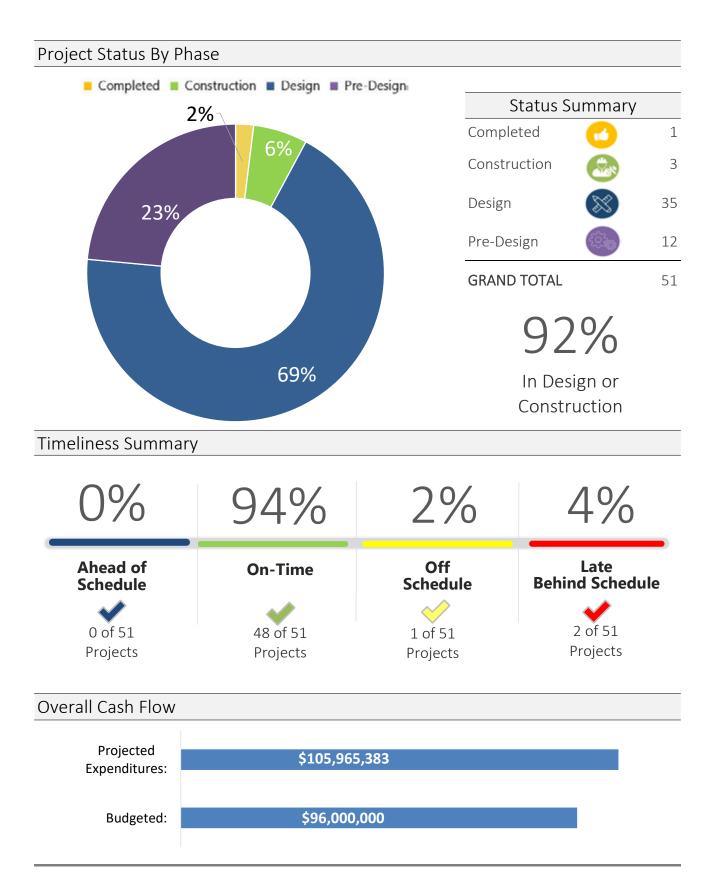

#### (35 Projects) In Design:

|                                                       |        | COUNCIL    |    |           | BOND        | CONSTRUCTION |
|-------------------------------------------------------|--------|------------|----|-----------|-------------|--------------|
| PROJECT                                               |        | DISTRICT   |    | BUDGET    | PROPOSITION | START        |
|                                                       | 400244 |            | ć  |           |             |              |
| Laguna Shores Rd (Hustlin' Hornet Dr to Caribbean Dr) | 18024A | District 4 | \$ | 2,858,520 | A           | 8/30/2020    |
| Swantner Dr (Texan Tr to Indiana Ave)                 | 18046A | District 2 | \$ | 2,660,654 | А           | 6/30/2020    |
| Gollihar Rd (Crosstown Expwy to Greenwood             | 18020A | District 3 | \$ | 3,700,000 | А           | 2/4/2021     |
| S Staples St (Kostoryz Rd to Baldwin Blvd)            | 18041A | District 2 | \$ | 6,807,175 | А           | 11/30/2020   |
| Strasbourg Dr (Riom St to Marseille Dr)               | 18044A | District 5 | \$ | 3,305,067 | А           | 9/1/2020     |
| Laguna Shores Rd (S Padre Island Dr to Graham Rd)     | 18026A | District 4 | \$ | 2,094,491 | А           | 8/30/2020    |
| Leopard St (Palm Dr to Nueces Bay Blvd)               | 18027A | District 1 | \$ | 2,755,247 | А           | 10/5/2020    |
| Wooldridge Rd (Cascade Dr to Everhart Rd)             | 18049A | District 5 | \$ | 3,759,000 | А           | 4/1/2021     |
| Beach Ave (Dead End -Gulfbreeze)                      | 18007  | District 1 | \$ | 764,611   | А           | TBD          |
| Callicoatte Rd (Up River Rd to IH 37)                 | 18010A | District 1 | \$ | 2,222,100 | А           | 11/1/2020    |
| Airline Rd (S Padre Island Dr to McArdle Rd)          | 18004A | District 2 | \$ | 2,812,656 | А           | 1/1/2021     |
| ADA Improvements (SPMP)                               | 18002A | Various    | \$ | 1,175,000 | А           | 9/1/2020     |
| North Beach Coastal Protection                        | 18163A | District 1 | \$ | 250,000   | А           | TBD          |
| N. Lexington Blvd (Leopard St to Hopkins Rd)          | 18028A | District 1 | \$ | 2,456,000 | В           | 3/2/2021     |
|                                                       |        |            |    | . ,       |             |              |

| Alameda St (Chamberlain St to Louisiana St)       | 18005A | District 2   | \$<br>5,184,200  | В | 9/1/2021  |
|---------------------------------------------------|--------|--------------|------------------|---|-----------|
|                                                   |        |              |                  | _ | , ,       |
| Everhart Rd (S Padre Island Dr to McArdle Rd)     | 18015A | District 2   | \$<br>1,101,815  | В | 6/23/2021 |
| Castenon St (Trojan Dr to Delgado St)             | 18011A | District 3   | \$<br>1,037,528  | В | 5/1/2021  |
| Long Meadow Dr (St Andrews Dr to Hunt Dr)         | 18030A | District 5   | \$<br>1,501,405  | В | 7/11/2021 |
| McArdle Rd (Kostoryz Rd to Carroll Ln)            | 18031A | District 3   | \$<br>1,325,000  | В | 7/30/2021 |
| Junior Beck Dr (Bear Ln to Dead End)              | 18023A | District 3   | \$<br>3,351,810  | В | 1/1/2021  |
| Laguna Shores Rd (Mediterranean Dr to Wyndale St) | 18025A | District 4   | \$<br>2,875,000  | В | 8/30/2020 |
| Brawner Pkwy (Kostoryz Rd to Carroll Ln)          | 18008A | District 2   | \$<br>3,069,985  | А | 5/30/2021 |
| JFK Causeway Acces Road Improvements              | 18034A | District 1   | \$<br>1,293,511  | В | TBD       |
| ADA Improvements (Other)                          | 18003A | Various      | \$<br>1,175,000  | А | 6/22/2020 |
| Senior Centers                                    | 18166  | Various      | \$<br>1,724,000  | С | 6/30/2020 |
| Recreation Centers                                | 18167  | Various      | \$<br>458,000    | С | 6/15/2020 |
| Greenwood Sports Complex                          | 18170  | District 3   | \$<br>610,000    | С | 9/1/2020  |
| Libraries                                         | 18172  | Various      | \$<br>2,217,000  | D | 6/15/2020 |
| Heritage Park - Histortical Houses                | 18175  | District 1   | \$<br>456,000    | D | 7/1/2020  |
| Art Museum of South Texas                         | 18174  | District 1   | \$<br>385,000    | D | 8/1/2020  |
| Police Headquarters                               | 18176B | District 1   | \$<br>2,310,000  | E | 5/1/2020  |
| Police Substations - F.B and Holly                | 18018B | District 3&4 | \$<br>481,000    | E | 3/1/2020  |
| Health Dept Building                              | 18181  | District 3   | \$<br>1,149,000  | F | 9/1/2020  |
| Cole Park & Demitt Piers                          | 18171A | District 2   | \$<br>1,288,000  | С | 6/30/2020 |
| Fire Station & Buildings                          | 18180  | Various      | \$<br>4,783,559  | Е | On-Going  |
| TOTAL IN DESIGN                                   |        | 35           | \$<br>75,397,334 |   |           |

(18) In Pre-Design:

n:

| North Beach Gulfspray Ave Ped/Bike Access    | 18162A | District 1 | \$<br>306,999     | А |  |
|----------------------------------------------|--------|------------|-------------------|---|--|
| TxDOT Participation/Traffic Congestion Mgmnt | 18048A | Various    | \$<br>2,007,071   | А |  |
| Traffic Signal Improvements                  | 18047A | Various    | \$<br>955,754     | А |  |
| Street Lighting Improvements                 | 18045A | Various    | \$<br>494,771     | А |  |
| Alternative Mobility Improvements            | 18006A | Various    | \$<br>251,489     | А |  |
| Residential Street Rebuild Program           | 18164A | Various    | \$<br>10,550,000  | А |  |
| Downtown Pedestrian Safety Improvements      | 18012A | District 1 | \$<br>841,114     | В |  |
| Downtown Lighting Improvements               | 18165A | District 1 | \$<br>650,000     | В |  |
| Developer Participation                      | 19001  | Various    | \$<br>2,000,000   | В |  |
| Participation Projects                       | 18168A | Various    | \$<br>750,000     | С |  |
| Parks System Playgrounds                     | 18036A | Various    | \$<br>750,000     | С |  |
| Police Radio Communication System            | 18038A | Various    | \$<br>2,400,000   | E |  |
| TOTAL IN PREDESIGN                           |        | 12         | \$<br>21,957,198  |   |  |
| GRAND TOTAL                                  |        | 51         | \$<br>105,965,383 |   |  |