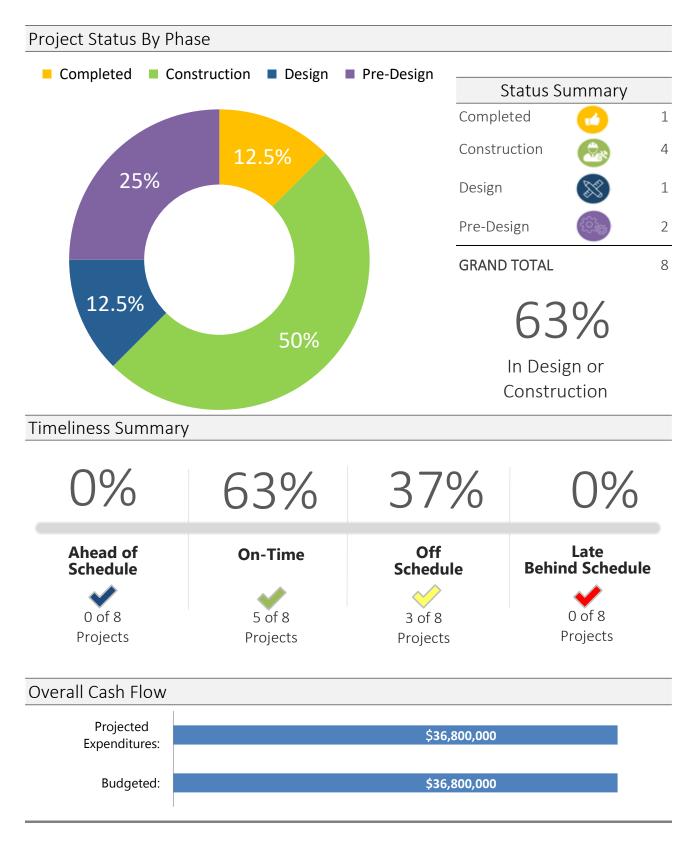

(18) In Pre-Design:

n:

| North Beach Gulfspray Ave Ped/Bike Access    | 18162A | District 1 | \$<br>306,999     | А |  |
|----------------------------------------------|--------|------------|-------------------|---|--|
| TxDOT Participation/Traffic Congestion Mgmnt | 18048A | Various    | \$<br>2,007,071   | А |  |
| Traffic Signal Improvements                  | 18047A | Various    | \$<br>955,754     | А |  |
| Street Lighting Improvements                 | 18045A | Various    | \$<br>494,771     | А |  |
| Alternative Mobility Improvements            | 18006A | Various    | \$<br>251,489     | А |  |
| Residential Street Rebuild Program           | 18164A | Various    | \$<br>10,550,000  | А |  |
| Downtown Pedestrian Safety Improvements      | 18012A | District 1 | \$<br>841,114     | В |  |
| Downtown Lighting Improvements               | 18165A | District 1 | \$<br>650,000     | В |  |
| Developer Participation                      | 19001  | Various    | \$<br>2,000,000   | В |  |
| Participation Projects                       | 18168A | Various    | \$<br>750,000     | С |  |
| Parks System Playgrounds                     | 18036A | Various    | \$<br>750,000     | С |  |
| Police Radio Communication System            | 18038A | Various    | \$<br>2,400,000   | E |  |
| TOTAL IN PREDESIGN                           |        | 12         | \$<br>21,957,198  |   |  |
| GRAND TOTAL                                  |        | 51         | \$<br>105,965,383 |   |  |

PERFORMANCE MEASURES

#### (2 Projects) Completed: 🔂

| COUNCIL  |          |          | BOND                            |                                                  |
|----------|----------|----------|---------------------------------|--------------------------------------------------|
| DISTRICT |          | BUDGET   | PROPOSITION                     |                                                  |
| Various  | \$       | 301,494  | Prop 1                          |                                                  |
| 2        | \$       | 301,494  |                                 |                                                  |
|          | DISTRICT | DISTRICT | DISTRICTBUDGETVarious\$ 301,494 | DISTRICTBUDGETPROPOSITIONVarious\$ 301,494Prop 1 |

| (4 Projects) Under Construction    | : 🙆    |   |          |                  |             |              |
|------------------------------------|--------|---|----------|------------------|-------------|--------------|
|                                    |        | ( | COUNCIL  |                  | BOND        | CONSTRUCTION |
| PROJECT                            |        | [ | DISTRICT | <br>BUDGET       | PROPOSITION | END          |
| Residential Street Rebuild Program | E17019 |   | E17019   | \$<br>10,707,847 | Prop 1      | 1/15/2021    |
| TXDOT Participation                | 18048A |   | 18048A   | \$<br>2,136,250  | Prop 1      | 10/1/2020    |
| ADA Improvements                   | 18081A |   | 18081A   | \$<br>2,214,329  | Prop 1      | 10/1/2020    |
| Highway Safety Improvement Program | E15205 |   | E15205   | \$<br>95,545     | Prop 1      | 10/1/2020    |
| TOTAL UNDER CONSTRUCTION           |        |   | 4        | \$<br>15,153,971 |             |              |

(0 Projects) In Design:

 $(\mathbb{X})$ 

| $\sim$                               |       |            |                  |                     |                       |
|--------------------------------------|-------|------------|------------------|---------------------|-----------------------|
| PROJECT                              |       | COUNCIL    | BUDGET           | BOND<br>PROPOSITION | CONSTRUCTION<br>START |
| TOTAL IN DESIGN                      |       | 0          | \$<br>-          |                     |                       |
| (3) In Pre-Design:                   |       |            |                  |                     |                       |
| Developer Participation              |       | VARIOUS    | \$<br>2,502,135  | Prop 1              |                       |
| Schanen Ditch Hike & Bike Trail      | 18114 | DISTRICT 3 | \$<br>340        | Prop 1              |                       |
| Dr. HP Garcia Prk Hike & Bike Trail  | 18115 | VARIOUS    | \$<br>3,161      | Prop 1              |                       |
| TOTAL PREDESIGN                      |       | 3          | \$<br>2,505,636  |                     |                       |
| GRAND TOTAL                          |       | 9          | \$<br>18,096,301 |                     |                       |
| (1) Other Projects 🏾 🃋               |       |            |                  |                     |                       |
| Construction Inspection Staff Augmt. |       | VARIOUS    | \$<br>135,200    | Prop 1              | On-going              |
| TOTAL OTHER                          |       | 1          | \$<br>135,200    |                     |                       |
|                                      |       |            |                  |                     |                       |