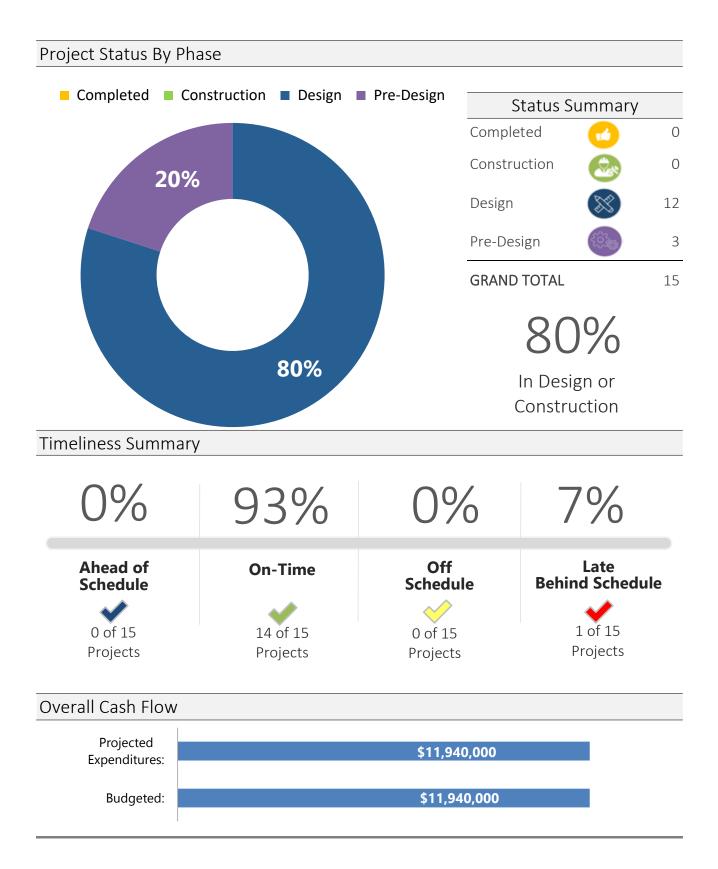

PERFORMANCE MEASURES

#### (2 Projects) Completed: 🔂

| COUNCIL  |          |          | BOND                            |                                                  |
|----------|----------|----------|---------------------------------|--------------------------------------------------|
| DISTRICT |          | BUDGET   | PROPOSITION                     |                                                  |
| Various  | \$       | 301,494  | Prop 1                          |                                                  |
| 2        | \$       | 301,494  |                                 |                                                  |
|          | DISTRICT | DISTRICT | DISTRICTBUDGETVarious\$ 301,494 | DISTRICTBUDGETPROPOSITIONVarious\$ 301,494Prop 1 |

| (4 Projects) Under Construction    | : 🙆    |   |          |                  |             |              |
|------------------------------------|--------|---|----------|------------------|-------------|--------------|
|                                    |        | ( | COUNCIL  |                  | BOND        | CONSTRUCTION |
| PROJECT                            |        | [ | DISTRICT | <br>BUDGET       | PROPOSITION | END          |
| Residential Street Rebuild Program | E17019 |   | E17019   | \$<br>10,707,847 | Prop 1      | 1/15/2021    |
| TXDOT Participation                | 18048A |   | 18048A   | \$<br>2,136,250  | Prop 1      | 10/1/2020    |
| ADA Improvements                   | 18081A |   | 18081A   | \$<br>2,214,329  | Prop 1      | 10/1/2020    |
| Highway Safety Improvement Program | E15205 |   | E15205   | \$<br>95,545     | Prop 1      | 10/1/2020    |
| TOTAL UNDER CONSTRUCTION           |        |   | 4        | \$<br>15,153,971 |             |              |

(0 Projects) In Design:

 $(\mathbb{X})$ 

| $\sim$                               |       |            |                  |                     |                       |
|--------------------------------------|-------|------------|------------------|---------------------|-----------------------|
| PROJECT                              |       | COUNCIL    | BUDGET           | BOND<br>PROPOSITION | CONSTRUCTION<br>START |
| TOTAL IN DESIGN                      |       | 0          | \$<br>-          |                     |                       |
| (3) In Pre-Design:                   |       |            |                  |                     |                       |
| Developer Participation              |       | VARIOUS    | \$<br>2,502,135  | Prop 1              |                       |
| Schanen Ditch Hike & Bike Trail      | 18114 | DISTRICT 3 | \$<br>340        | Prop 1              |                       |
| Dr. HP Garcia Prk Hike & Bike Trail  | 18115 | VARIOUS    | \$<br>3,161      | Prop 1              |                       |
| TOTAL PREDESIGN                      |       | 3          | \$<br>2,505,636  |                     |                       |
| GRAND TOTAL                          |       | 9          | \$<br>18,096,301 |                     |                       |
| (1) Other Projects 🏾 🃋               |       |            |                  |                     |                       |
| Construction Inspection Staff Augmt. |       | VARIOUS    | \$<br>135,200    | Prop 1              | On-going              |
| TOTAL OTHER                          |       | 1          | \$<br>135,200    |                     |                       |
|                                      |       |            |                  |                     |                       |