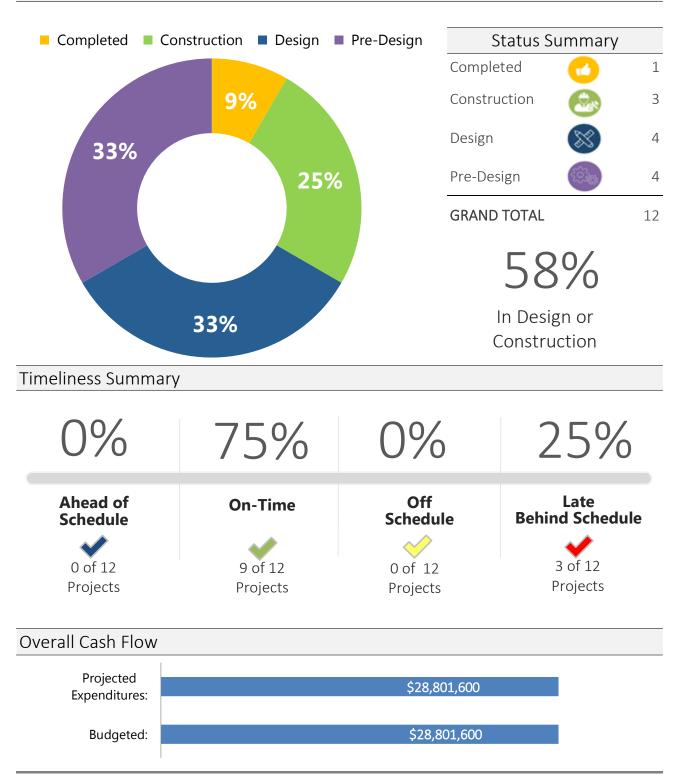

# 2nd Period March Quarter Ending 31, 2020

City of Corpus Christi, Texas

Capital Improvement Program Office of Management & Budget

PERFORMANCE MEASURES

| (1 Projects) Completed: |            |               |             |
|-------------------------|------------|---------------|-------------|
|                         | COUNCIL    |               | BOND        |
| PROJECT                 | DISTRICT   | BUDGET        | PROPOSITION |
| 1 Completed Project     | District 1 | \$<br>820,000 | D           |
| TOTAL COMPLETED         | 1          | \$<br>820,000 |             |

#### (3 Projects) Under Construction:

|                                          |        | COUNCIL    |                 | BOND        | CONSTRUCTION |
|------------------------------------------|--------|------------|-----------------|-------------|--------------|
| PROJECT                                  |        | DISTRICT   | BUDGET          | PROPOSITION | END          |
| Frio St (Greenwood Dr to Martin St)      | 18019A | District 3 | \$<br>4,476,610 | А           | 1/16/2020    |
| Lipes Blvd (Yorktown Blvd to Staples St) | 18029A | District 5 | \$<br>2,023,241 | А           | 7/15/2020    |
| Fire Headquarters & Emergency Ops        | 18177C | District 1 | \$<br>1,291,000 | Е           | 10/1/2020    |
| TOTAL UNDER CONSTRUCTION                 |        | 3          | \$<br>7,790,851 |             |              |

#### (35 Projects) In Design:

|                                                       |        | COUNCIL    |    |           | BOND        | CONSTRUCTION |
|-------------------------------------------------------|--------|------------|----|-----------|-------------|--------------|
| PROJECT                                               |        | DISTRICT   |    | BUDGET    | PROPOSITION | START        |
|                                                       | 400244 |            | ć  |           |             |              |
| Laguna Shores Rd (Hustlin' Hornet Dr to Caribbean Dr) | 18024A | District 4 | \$ | 2,858,520 | A           | 8/30/2020    |
| Swantner Dr (Texan Tr to Indiana Ave)                 | 18046A | District 2 | \$ | 2,660,654 | А           | 6/30/2020    |
| Gollihar Rd (Crosstown Expwy to Greenwood             | 18020A | District 3 | \$ | 3,700,000 | А           | 2/4/2021     |
| S Staples St (Kostoryz Rd to Baldwin Blvd)            | 18041A | District 2 | \$ | 6,807,175 | А           | 11/30/2020   |
| Strasbourg Dr (Riom St to Marseille Dr)               | 18044A | District 5 | \$ | 3,305,067 | А           | 9/1/2020     |
| Laguna Shores Rd (S Padre Island Dr to Graham Rd)     | 18026A | District 4 | \$ | 2,094,491 | А           | 8/30/2020    |
| Leopard St (Palm Dr to Nueces Bay Blvd)               | 18027A | District 1 | \$ | 2,755,247 | А           | 10/5/2020    |
| Wooldridge Rd (Cascade Dr to Everhart Rd)             | 18049A | District 5 | \$ | 3,759,000 | А           | 4/1/2021     |
| Beach Ave (Dead End -Gulfbreeze)                      | 18007  | District 1 | \$ | 764,611   | А           | TBD          |
| Callicoatte Rd (Up River Rd to IH 37)                 | 18010A | District 1 | \$ | 2,222,100 | А           | 11/1/2020    |
| Airline Rd (S Padre Island Dr to McArdle Rd)          | 18004A | District 2 | \$ | 2,812,656 | А           | 1/1/2021     |
| ADA Improvements (SPMP)                               | 18002A | Various    | \$ | 1,175,000 | А           | 9/1/2020     |
| North Beach Coastal Protection                        | 18163A | District 1 | \$ | 250,000   | А           | TBD          |
| N. Lexington Blvd (Leopard St to Hopkins Rd)          | 18028A | District 1 | \$ | 2,456,000 | В           | 3/2/2021     |
|                                                       |        |            |    | . ,       |             |              |

| Alameda St (Chamberlain St to Louisiana St)       | 18005A | District 2   | \$<br>5,184,200  | В | 9/1/2021  |
|---------------------------------------------------|--------|--------------|------------------|---|-----------|
|                                                   |        |              |                  | _ | , ,       |
| Everhart Rd (S Padre Island Dr to McArdle Rd)     | 18015A | District 2   | \$<br>1,101,815  | В | 6/23/2021 |
| Castenon St (Trojan Dr to Delgado St)             | 18011A | District 3   | \$<br>1,037,528  | В | 5/1/2021  |
| Long Meadow Dr (St Andrews Dr to Hunt Dr)         | 18030A | District 5   | \$<br>1,501,405  | В | 7/11/2021 |
| McArdle Rd (Kostoryz Rd to Carroll Ln)            | 18031A | District 3   | \$<br>1,325,000  | В | 7/30/2021 |
| Junior Beck Dr (Bear Ln to Dead End)              | 18023A | District 3   | \$<br>3,351,810  | В | 1/1/2021  |
| Laguna Shores Rd (Mediterranean Dr to Wyndale St) | 18025A | District 4   | \$<br>2,875,000  | В | 8/30/2020 |
| Brawner Pkwy (Kostoryz Rd to Carroll Ln)          | 18008A | District 2   | \$<br>3,069,985  | А | 5/30/2021 |
| JFK Causeway Acces Road Improvements              | 18034A | District 1   | \$<br>1,293,511  | В | TBD       |
| ADA Improvements (Other)                          | 18003A | Various      | \$<br>1,175,000  | А | 6/22/2020 |
| Senior Centers                                    | 18166  | Various      | \$<br>1,724,000  | С | 6/30/2020 |
| Recreation Centers                                | 18167  | Various      | \$<br>458,000    | С | 6/15/2020 |
| Greenwood Sports Complex                          | 18170  | District 3   | \$<br>610,000    | С | 9/1/2020  |
| Libraries                                         | 18172  | Various      | \$<br>2,217,000  | D | 6/15/2020 |
| Heritage Park - Histortical Houses                | 18175  | District 1   | \$<br>456,000    | D | 7/1/2020  |
| Art Museum of South Texas                         | 18174  | District 1   | \$<br>385,000    | D | 8/1/2020  |
| Police Headquarters                               | 18176B | District 1   | \$<br>2,310,000  | E | 5/1/2020  |
| Police Substations - F.B and Holly                | 18018B | District 3&4 | \$<br>481,000    | E | 3/1/2020  |
| Health Dept Building                              | 18181  | District 3   | \$<br>1,149,000  | F | 9/1/2020  |
| Cole Park & Demitt Piers                          | 18171A | District 2   | \$<br>1,288,000  | С | 6/30/2020 |
| Fire Station & Buildings                          | 18180  | Various      | \$<br>4,783,559  | Е | On-Going  |
| TOTAL IN DESIGN                                   |        | 35           | \$<br>75,397,334 |   |           |

(18) In Pre-Design:

n:

| North Beach Gulfspray Ave Ped/Bike Access    | 18162A | District 1 | \$<br>306,999     | А |  |
|----------------------------------------------|--------|------------|-------------------|---|--|
| TxDOT Participation/Traffic Congestion Mgmnt | 18048A | Various    | \$<br>2,007,071   | А |  |
| Traffic Signal Improvements                  | 18047A | Various    | \$<br>955,754     | А |  |
| Street Lighting Improvements                 | 18045A | Various    | \$<br>494,771     | А |  |
| Alternative Mobility Improvements            | 18006A | Various    | \$<br>251,489     | А |  |
| Residential Street Rebuild Program           | 18164A | Various    | \$<br>10,550,000  | А |  |
| Downtown Pedestrian Safety Improvements      | 18012A | District 1 | \$<br>841,114     | В |  |
| Downtown Lighting Improvements               | 18165A | District 1 | \$<br>650,000     | В |  |
| Developer Participation                      | 19001  | Various    | \$<br>2,000,000   | В |  |
| Participation Projects                       | 18168A | Various    | \$<br>750,000     | С |  |
| Parks System Playgrounds                     | 18036A | Various    | \$<br>750,000     | С |  |
| Police Radio Communication System            | 18038A | Various    | \$<br>2,400,000   | E |  |
| TOTAL IN PREDESIGN                           |        | 12         | \$<br>21,957,198  |   |  |
| GRAND TOTAL                                  |        | 51         | \$<br>105,965,383 |   |  |