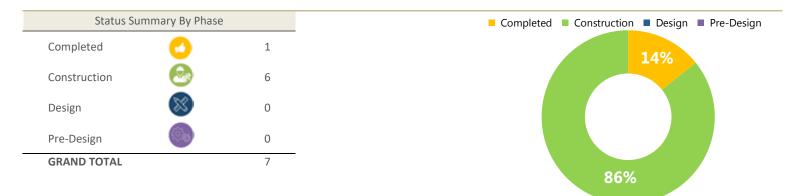

PERFORMANCE MEASURES

#### (2 Projects) Completed: 🔂

| COUNCIL  |          |          | BOND                            |                                                  |
|----------|----------|----------|---------------------------------|--------------------------------------------------|
| DISTRICT |          | BUDGET   | PROPOSITION                     |                                                  |
| Various  | \$       | 301,494  | Prop 1                          |                                                  |
| 2        | \$       | 301,494  |                                 |                                                  |
|          | DISTRICT | DISTRICT | DISTRICTBUDGETVarious\$ 301,494 | DISTRICTBUDGETPROPOSITIONVarious\$ 301,494Prop 1 |

| (4 Projects) Under Construction    | : 🙆    |   |          |                  |             |              |
|------------------------------------|--------|---|----------|------------------|-------------|--------------|
|                                    |        | ( | COUNCIL  |                  | BOND        | CONSTRUCTION |
| PROJECT                            |        | [ | DISTRICT | <br>BUDGET       | PROPOSITION | END          |
| Residential Street Rebuild Program | E17019 |   | E17019   | \$<br>10,707,847 | Prop 1      | 1/15/2021    |
| TXDOT Participation                | 18048A |   | 18048A   | \$<br>2,136,250  | Prop 1      | 10/1/2020    |
| ADA Improvements                   | 18081A |   | 18081A   | \$<br>2,214,329  | Prop 1      | 10/1/2020    |
| Highway Safety Improvement Program | E15205 |   | E15205   | \$<br>95,545     | Prop 1      | 10/1/2020    |
| TOTAL UNDER CONSTRUCTION           |        |   | 4        | \$<br>15,153,971 |             |              |

(0 Projects) In Design:

 $(\mathbb{X})$ 

| $\sim$                               |       |            |                  |                     |                       |
|--------------------------------------|-------|------------|------------------|---------------------|-----------------------|
| PROJECT                              |       | COUNCIL    | BUDGET           | BOND<br>PROPOSITION | CONSTRUCTION<br>START |
| TOTAL IN DESIGN                      |       | 0          | \$<br>-          |                     |                       |
| (3) In Pre-Design:                   |       |            |                  |                     |                       |
| Developer Participation              |       | VARIOUS    | \$<br>2,502,135  | Prop 1              |                       |
| Schanen Ditch Hike & Bike Trail      | 18114 | DISTRICT 3 | \$<br>340        | Prop 1              |                       |
| Dr. HP Garcia Prk Hike & Bike Trail  | 18115 | VARIOUS    | \$<br>3,161      | Prop 1              |                       |
| TOTAL PREDESIGN                      |       | 3          | \$<br>2,505,636  |                     |                       |
| GRAND TOTAL                          |       | 9          | \$<br>18,096,301 |                     |                       |
| (1) Other Projects 🏾 🃋               |       |            |                  |                     |                       |
| Construction Inspection Staff Augmt. |       | VARIOUS    | \$<br>135,200    | Prop 1              | On-going              |
| TOTAL OTHER                          |       | 1          | \$<br>135,200    |                     |                       |
|                                      |       |            |                  |                     |                       |