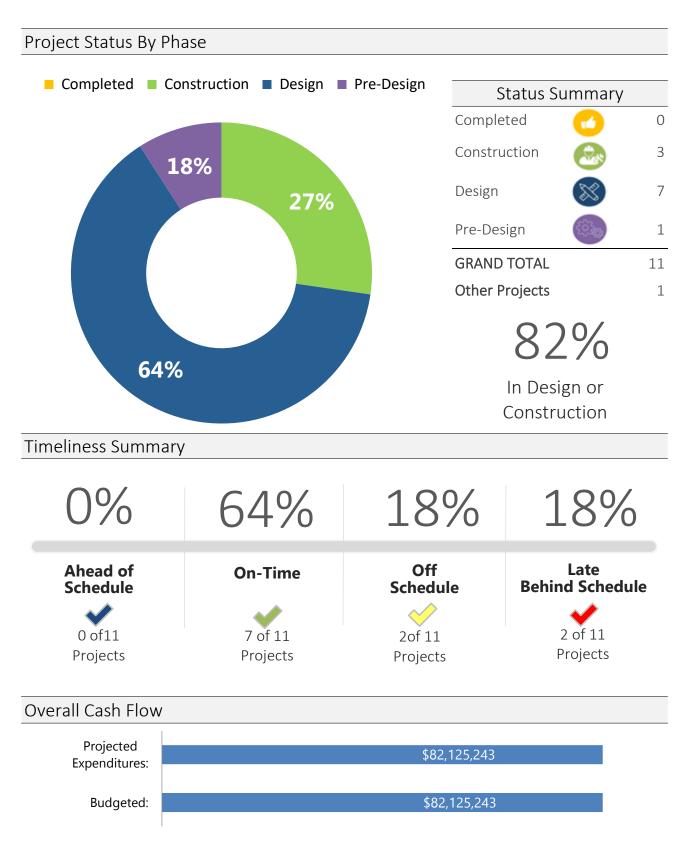

PERFORMANCE MEASURES

| Status       | Summary By Phase | 2  |
|--------------|------------------|----|
| Completed    | 0                | 23 |
| Construction | ٨                | 12 |
| Design       | $\otimes$        | 1  |
| Pre-Design   | (Cia)            | 2  |
| GRAND TOTAL  |                  | 38 |

#### 23 Completed Projects

|                                        |        | COUNCIL    |                  | BOND        |          |
|----------------------------------------|--------|------------|------------------|-------------|----------|
| PROJECT                                |        | DISTRICT   | <br>BUDGET       | PROPOSITION |          |
| 22 Completed Projects                  |        | Various    | \$<br>58,970,912 | Prop 1      |          |
| Rodd Field Road (Saratoga to Yorktown) | E15112 | District 4 | \$<br>9,600,000  | Prop 2      | 1/1/2021 |
| TOTAL COMPLETED                        |        | 23         | \$<br>58,970,912 |             |          |

#### (13 Projects) Under Construction:

| PROJECT                                |        | COUNCIL<br>DISTRICT | BUDGET           | BOND<br>PROPOSITION | CONSTRUCTION<br>END |
|----------------------------------------|--------|---------------------|------------------|---------------------|---------------------|
| Morgan Ave (Ocean to Staples)          | E13090 | District 2          | \$<br>3,100,000  | Prop 1              | 7/31/2021           |
| Carroll Lane (Houston to McArdle Rd)   | E13097 | District 2          | \$<br>3,079,904  | Prop 1              | 7/1/2020            |
| Harbor Bridge Replacement & Support    | E15101 | District 1          | \$<br>3,500,000  | Prop 2              | 12/1/2021           |
| Downtown Street Traffice Signals       | E15108 | District 1          | \$<br>3,277,299  | Prop 2              | 7/31/2020           |
| Flato Road (Agnes Rd to Bates)         | E15110 | District 3          | \$<br>4,294,471  | Prop 2              | 6/25/2020           |
| Ennis Joslin Signals                   | E15165 | District 4          | \$<br>759,351    | Prop 2              | 2/1/2020            |
| Padre Island Mobility Access           | T16260 | District 4          | \$<br>73,377     | Prop 2              | 2/1/2020            |
| Ayers St Pedestrian Imp/ Turn Ln       | E15106 | District 4          | \$<br>11,016,600 | Prop 2              | 1/27/2021           |
| Region Parkway Planning                | E15129 | Various             | \$<br>238,956    | Prop 2              | 2/1/2020            |
| 2014 Highway Safety Improvements       | E15205 | Various             | \$<br>1,693,780  | Prop 2              | 6/1/2020            |
| Strategic Integration -Travel Demand   | T16356 | Various             | \$<br>68,984     | Prop 2              | 2/1/2020            |
| N. Padre Island Beach Acc. Newport Rd. | H17013 | District 4          | \$<br>1,000,000  | Prop 2              | 6/30/2020           |
| TOTAL UNDER CONSTRUCTION               |        | 12                  | \$<br>32,102,722 |                     |                     |