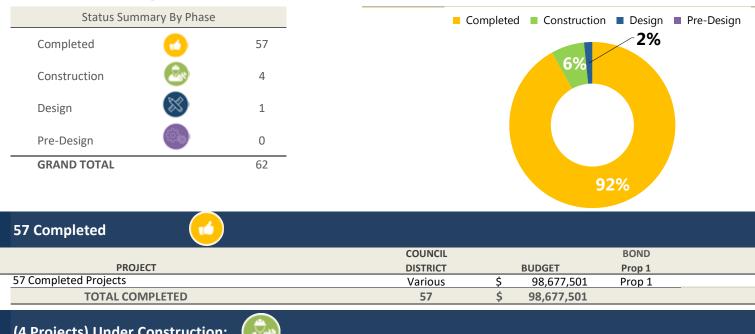

#### (2 Projects) Completed: 🔂

| COUNCIL  |          |          | BOND                            |                                                  |
|----------|----------|----------|---------------------------------|--------------------------------------------------|
| DISTRICT |          | BUDGET   | PROPOSITION                     |                                                  |
| Various  | \$       | 301,494  | Prop 1                          |                                                  |
| 2        | \$       | 301,494  |                                 |                                                  |
|          | DISTRICT | DISTRICT | DISTRICTBUDGETVarious\$ 301,494 | DISTRICTBUDGETPROPOSITIONVarious\$ 301,494Prop 1 |

| (4 Projects) Under Construction    | : 🙆    |   |          |                  |             |              |
|------------------------------------|--------|---|----------|------------------|-------------|--------------|
|                                    |        | ( | COUNCIL  |                  | BOND        | CONSTRUCTION |
| PROJECT                            |        | [ | DISTRICT | <br>BUDGET       | PROPOSITION | END          |
| Residential Street Rebuild Program | E17019 |   | E17019   | \$<br>10,707,847 | Prop 1      | 1/15/2021    |
| TXDOT Participation                | 18048A |   | 18048A   | \$<br>2,136,250  | Prop 1      | 10/1/2020    |
| ADA Improvements                   | 18081A |   | 18081A   | \$<br>2,214,329  | Prop 1      | 10/1/2020    |
| Highway Safety Improvement Program | E15205 |   | E15205   | \$<br>95,545     | Prop 1      | 10/1/2020    |
| TOTAL UNDER CONSTRUCTION           |        |   | 4        | \$<br>15,153,971 |             |              |

(0 Projects) In Design:

 $(\mathbb{X})$ 

| $\sim$                               |       |            |                  |                     |                       |
|--------------------------------------|-------|------------|------------------|---------------------|-----------------------|
| PROJECT                              |       | COUNCIL    | BUDGET           | BOND<br>PROPOSITION | CONSTRUCTION<br>START |
| TOTAL IN DESIGN                      |       | 0          | \$<br>-          |                     |                       |
| (3) In Pre-Design:                   |       |            |                  |                     |                       |
| Developer Participation              |       | VARIOUS    | \$<br>2,502,135  | Prop 1              |                       |
| Schanen Ditch Hike & Bike Trail      | 18114 | DISTRICT 3 | \$<br>340        | Prop 1              |                       |
| Dr. HP Garcia Prk Hike & Bike Trail  | 18115 | VARIOUS    | \$<br>3,161      | Prop 1              |                       |
| TOTAL PREDESIGN                      |       | 3          | \$<br>2,505,636  |                     |                       |
| GRAND TOTAL                          |       | 9          | \$<br>18,096,301 |                     |                       |
| (1) Other Projects 🏾 🃋               |       |            |                  |                     |                       |
| Construction Inspection Staff Augmt. |       | VARIOUS    | \$<br>135,200    | Prop 1              | On-going              |
| TOTAL OTHER                          |       | 1          | \$<br>135,200    |                     |                       |
|                                      |       |            |                  |                     |                       |