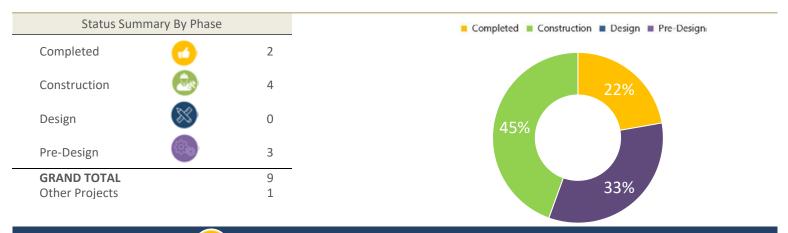

(0 Projects) In Design:

 $(\mathbb{X})$ 

| $\sim$                               |       |            |                  |                     |                       |
|--------------------------------------|-------|------------|------------------|---------------------|-----------------------|
| PROJECT                              |       | COUNCIL    | BUDGET           | BOND<br>PROPOSITION | CONSTRUCTION<br>START |
| TOTAL IN DESIGN                      |       | 0          | \$<br>-          |                     |                       |
| (3) In Pre-Design:                   |       |            |                  |                     |                       |
| Developer Participation              |       | VARIOUS    | \$<br>2,502,135  | Prop 1              |                       |
| Schanen Ditch Hike & Bike Trail      | 18114 | DISTRICT 3 | \$<br>340        | Prop 1              |                       |
| Dr. HP Garcia Prk Hike & Bike Trail  | 18115 | VARIOUS    | \$<br>3,161      | Prop 1              |                       |
| TOTAL PREDESIGN                      |       | 3          | \$<br>2,505,636  |                     |                       |
| GRAND TOTAL                          |       | 9          | \$<br>18,096,301 |                     |                       |
| (1) Other Projects 🏾 🃋               |       |            |                  |                     |                       |
| Construction Inspection Staff Augmt. |       | VARIOUS    | \$<br>135,200    | Prop 1              | On-going              |
| TOTAL OTHER                          |       | 1          | \$<br>135,200    |                     |                       |
|                                      |       |            |                  |                     |                       |

PERFORMANCE MEASURES

| Status       | Summary By Phase | 2  |
|--------------|------------------|----|
| Completed    | 0                | 23 |
| Construction | ٨                | 12 |
| Design       | $\otimes$        | 1  |
| Pre-Design   | (Cia)            | 2  |
| GRAND TOTAL  |                  | 38 |