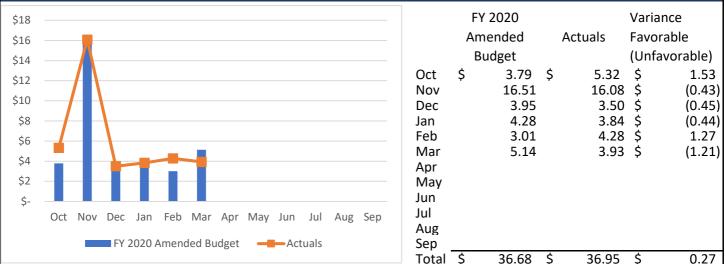

y Capital Program | 49 |
| Storm Water Capital Program          | 53 |
| Wastewater Capital Program           | 55 |
| Gas Capital Program                  | 57 |
|                                      |    |

Note: The information contained in this report represents unaudited second quarter financial results. Attempts have been made to account for and include outstanding transactions and anticipated adjustments based upon current information available.



#### **Budget and Finance Report**



**City of Corpus Christi** 



#### **GENERAL PROPERTY TAX (\$ in Millions)**



#### CITY SALES TAX (\$ in Millions)



#### **Budget and Finance Report**



#### **General Fund Revenues**

**City of Corpus Christi** 



#### SOLID WASTE (\$ in Millions)



#### ALL OTHER REVENUES (\$ in Millions)



#### Budget and Finance Report

#### **General Fund Revenues**

City of Corpus Christi

Ħ

|                                    |               | FY2020        |               | FY2019 |               |                    |        |  |
|------------------------------------|---------------|---------------|---------------|--------|---------------|--------------------|--------|--|
|                                    |               | YTD           | YTD           |        | YTD           | YTD                |        |  |
|                                    | BUDGET        | BUDGET        | ACTUALS       | YTD    | BUDGET        | ACTUALS            | YTD    |  |
|                                    | 2019-2020     | 2019-2020     | 2019-2020     | %      | 2018-2019     | 2018-2019