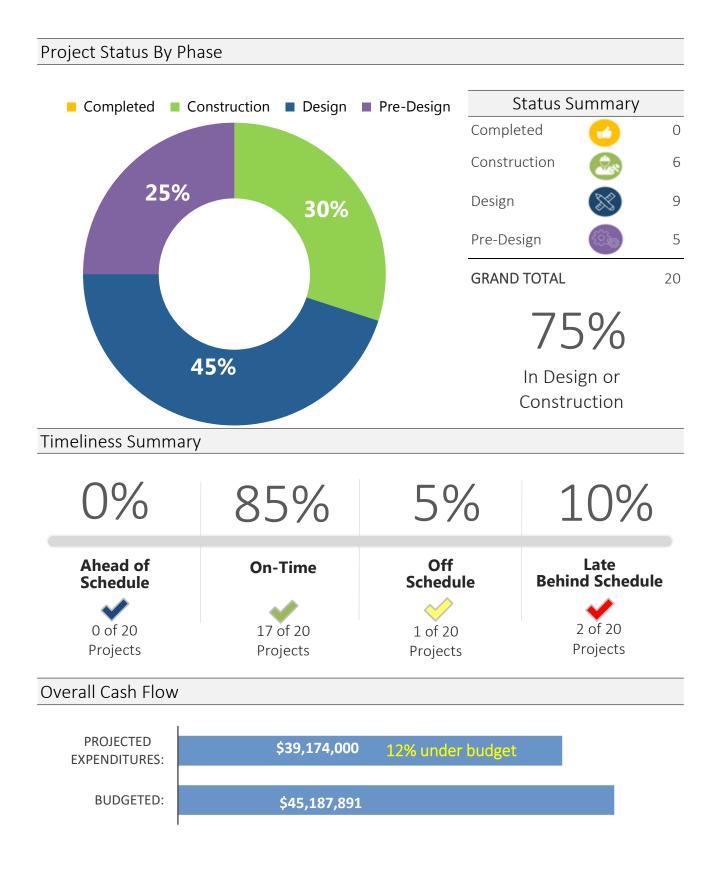

# CAPITAL IMPROVEMENT PROJECTS Budget/Performance Report

# 2nd Period March Quarter Ending 31, 2020

City of Corpus Christi, Texas

Capital Improvement Program Office of Management & Budget

PERFORMANCE MEASURES

| (1 Projects) Completed: |            |               |             |
|-------------------------|------------|---------------|-------------|
|                         | COUNCIL    |               | BOND        |
| PROJECT                 | DISTRICT   | BUDGET        | PROPOSITION |
| 1 Completed Project     | District 1 | \$<br>820,000 | D           |
| TOTAL COMPLETED         | 1          | \$<br>820,000 |             |

#### (3 Projects) Under Construction:

|                                          |        | COUNCIL    |                 | BOND        | CONSTRUCTION |
|------------------------------------------|--------|------------|-----------------|-------------|--------------|
| PROJECT                                  |        | DISTRICT   | BUDGET          | PROPOSITION | END          |
| Frio St (Greenwood Dr to Martin St)      | 18019A | District 3 | \$<br>4,476,610 | А           | 1/16/2020    |
| Lipes Blvd (Yorktown Blvd to Staples St) | 18029A | District 5 | \$<br>2,023,241 | А           | 7/15/2020    |
| Fire Headquarters & Emergency Ops        | 18177C | District 1 | \$<br>1,291,000 | Е           | 10/1/2020    |
| TOTAL UNDER CONSTRUCTION                 |        | 3          | \$<br>7,790,851 |             |              |

#### (35 Projects) In Design:

|                                                       |        | COUNCIL    |    |           | BOND        | CONSTRUCTION |
|-------------------------------------------------------|--------|------------|----|-----------|-------------|--------------|
| PROJECT                                               |        | DISTRICT   |    | BUDGET    | PROPOSITION | START        |
|                                                       | 400244 |            | ć  |           |             |              |
| Laguna Shores Rd (Hustlin' Hornet Dr to Caribbean Dr) | 18024A | District 4 | \$ | 2,858,520 | A           | 8/30/2020    |
| Swantner Dr (Texan Tr to Indiana Ave)                 | 18046A | District 2 | \$ | 2,660,654 | А           | 6/30/2020    |
| Gollihar Rd (Crosstown Expwy to Greenwood             | 18020A | District 3 | \$ | 3,700,000 | А           | 2/4/2021     |
| S Staples St (Kostoryz Rd to Baldwin Blvd)            | 18041A | District 2 | \$ | 6,807,175 | А           | 11/30/2020   |
| Strasbourg Dr (Riom St to Marseille Dr)               | 18044A | District 5 | \$ | 3,305,067 | А           | 9/1/2020     |
| Laguna Shores Rd (S Padre Island Dr to Graham Rd)     | 18026A | District 4 | \$ | 2,094,491 | А           | 8/30/2020    |
| Leopard St (Palm Dr to Nueces Bay Blvd)               | 18027A | District 1 | \$ | 2,755,247 | А           | 10/5/2020    |
| Wooldridge Rd (Cascade Dr to Everhart Rd)             | 18049A | District 5 | \$ | 3,759,000 | А           | 4/1/2021     |
| Beach Ave (Dead End -Gulfbreeze)                      | 18007  | District 1 | \$ | 764,611   | А           | TBD          |
| Callicoatte Rd (Up River Rd to IH 37)                 | 18010A | District 1 | \$ | 2,222,100 | А           | 11/1/2020    |
| Airline Rd (S Padre Island Dr to McArdle Rd)          | 18004A | District 2 | \$ | 2,812,656 | А           | 1/1/2021     |
| ADA Improvements (SPMP)                               | 18002A | Various    | \$ | 1,175,000 | А           | 9/1/2020     |
| North Beach Coastal Protection                        | 18163A | District 1 | \$ | 250,000   | А           | TBD          |
| N. Lexington Blvd (Leopard St to Hopkins Rd)          | 18028A | District 1 | \$ | 2,456,000 | В           | 3/2/2021     |
|                                                       |        |            |    | . ,       |             |              |

| Alameda St (Chamberlain St to Louisiana St)       | 18005A | District 2   | \$<br>5,184,200  | В | 9/1/2021  |
|---------------------------------------------------|--------|--------------|------------------|---|-----------|
|                                                   |        |              |                  | _ | , ,       |
| Everhart Rd (S Padre Island Dr to McArdle Rd)     | 18015A | District 2   | \$<br>1,101,815  | В | 6/23/2021 |
| Castenon St (Trojan Dr to Delgado St)             | 18011A | District 3   | \$<br>1,037,528  | В | 5/1/2021  |
| Long Meadow Dr (St Andrews Dr to Hunt Dr)         | 18030A | District 5   | \$<br>1,501,405  | В | 7/11/2021 |
| McArdle Rd (Kostoryz Rd to Carroll Ln)            | 18031A | District 3   | \$<br>1,325,000  | В | 7/30/2021 |
| Junior Beck Dr (Bear Ln to Dead End)              | 18023A | District 3   | \$<br>3,351,810  | В | 1/1/2021  |
| Laguna Shores Rd (Mediterranean Dr to Wyndale St) | 18025A | District 4   | \$<br>2,875,000  | В | 8/30/2020 |
| Brawner Pkwy (Kostoryz Rd to Carroll Ln)          | 18008A | District 2   | \$<br>3,069,985  | А | 5/30/2021 |
| JFK Causeway Acces Road Improvements              | 18034A | District 1   | \$<br>1,293,511  | В | TBD       |
| ADA Improvements (Other)                          | 18003A | Various      | \$<br>1,175,000  | А | 6/22/2020 |
| Senior Centers                                    | 18166  | Various      | \$<br>1,724,000  | С | 6/30/2020 |
| Recreation Centers                                | 18167  | Various      | \$<br>458,000    | С | 6/15/2020 |
| Greenwood Sports Complex                          | 18170  | District 3   | \$<br>610,000    | С | 9/1/2020  |
| Libraries                                         | 18172  | Various      | \$<br>2,217,000  | D | 6/15/2020 |
| Heritage Park - Histortical Houses                | 18175  | District 1   | \$<br>456,000    | D | 7/1/2020  |
| Art Museum of South Texas                         | 18174  | District 1   | \$<br>385,000    | D | 8/1/2020  |
| Police Headquarters                               | 18176B | District 1   | \$<br>2,310,000  | E | 5/1/2020  |
| Police Substations - F.B and Holly                | 18018B | District 3&4 | \$<br>481,000    | E | 3/1/2020  |
| Health Dept Building                              | 18181  | District 3   | \$<br>1,149,000  | F | 9/1/2020  |
| Cole Park & Demitt Piers                          | 18171A | District 2   | \$<br>1,288,000  | С | 6/30/2020 |
| Fire Station & Buildings                          | 18180  | Various      | \$<br>4,783,559  | Е | On-Going  |
| TOTAL IN DESIGN                                   |        | 35           | \$<br>75,397,334 |   |           |

(18) In Pre-Design:

n:

| North Beach Gulfspray Ave Ped/Bike Access    | 18162A | District 1 | \$<br>306,999     | А |  |
|----------------------------------------------|--------|------------|-------------------|---|--|
| TxDOT Participation/Traffic Congestion Mgmnt | 18048A | Various    | \$<br>2,007,071   | А |  |
| Traffic Signal Improvements                  | 18047A | Various    | \$<br>955,754     | А |  |
| Street Lighting Improvements                 | 18045A | Various    | \$<br>494,771     | А |  |
| Alternative Mobility Improvements            | 18006A | Various    | \$<br>251,489     | А |  |
| Residential Street Rebuild Program           | 18164A | Various    | \$<br>10,550,000  | А |  |
| Downtown Pedestrian Safety Improvements      | 18012A | District 1 | \$<br>841,114     | В |  |
| Downtown Lighting Improvements               | 18165A | District 1 | \$<br>650,000     | В |  |
| Developer Participation                      | 19001  | Various    | \$<br>2,000,000   | В |  |
| Participation Projects                       | 18168A | Various    | \$<br>750,000     | С |  |
| Parks System Playgrounds                     | 18036A | Various    | \$<br>750,000     | С |  |
| Police Radio Communication System            | 18038A | Various    | \$<br>2,400,000   | E |  |
| TOTAL IN PREDESIGN                           |        | 12         | \$<br>21,957,198  |   |  |
| GRAND TOTAL                                  |        | 51         | \$<br>105,965,383 |   |  |

PERFORMANCE MEASURES