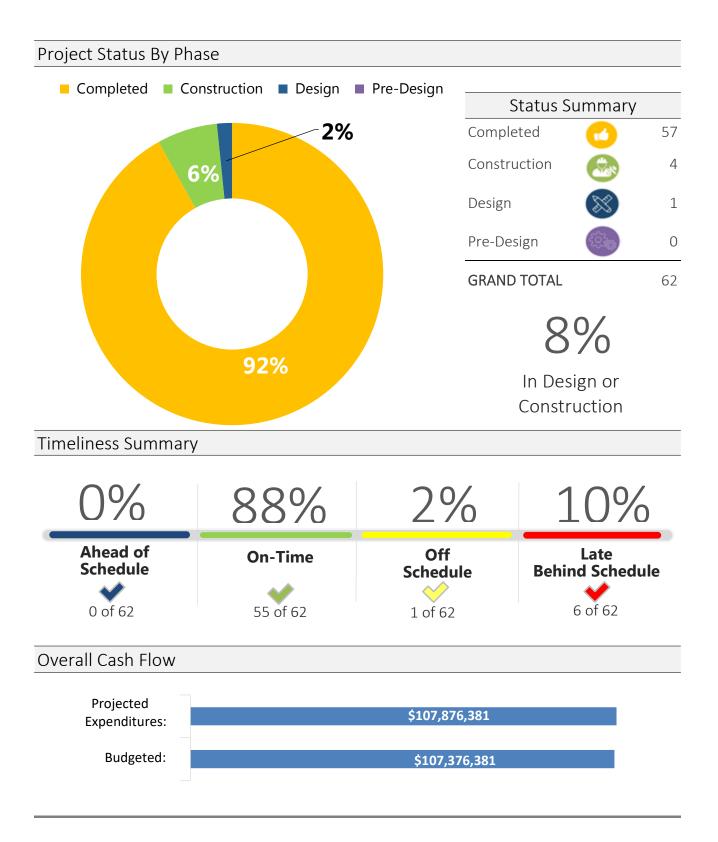

# 2nd Period March Quarter Ending 31, 2020

City of Corpus Christi, Texas

Capital Improvement Program Office of Management & Budget

PERFORMANCE MEASURES

| (1 Projects) Completed: |            |               |             |
|-------------------------|------------|---------------|-------------|
|                         | COUNCIL    |               | BOND        |
| PROJECT                 | DISTRICT   | BUDGET        | PROPOSITION |
| 1 Completed Project     | District 1 | \$<br>820,000 | D           |
| TOTAL COMPLETED         | 1          | \$<br>820,000 |             |

#### (3 Projects) Under Construction:

|                                          |        | COUNCIL    |                 | BOND        | CONSTRUCTION |
|------------------------------------------|--------|------------|-----------------|-------------|--------------|
| PROJECT                                  |        | DISTRICT   | BUDGET          | PROPOSITION | END          |
| Frio St (Greenwood Dr to Martin St)      | 18019A | District 3 | \$<br>4,476,610 | А           | 1/16/2020    |
| Lipes Blvd (Yorktown Blvd to Staples St) | 18029A | District 5 | \$<br>2,023,241 | А           | 7/15/2020    |
| Fire Headquarters & Emergency Ops        | 18177C | District 1 | \$<br>1,291,000 | Е           | 10/1/2020    |
| TOTAL UNDER CONSTRUCTION                 |        | 3          | \$<br>7,790,851 |             |              |

#### (35 Projects) In Design:

|                                                       |        | COUNCIL    |    |           | BOND        | CONSTRUCTION |
|-------------------------------------------------------|--------|------------|----|-----------|-------------|--------------|
| PROJECT                                               |        | DISTRICT   |    | BUDGET    | PROPOSITION | START        |
|                                                       | 400244 |            | ć  |           |             |              |
| Laguna Shores Rd (Hustlin' Hornet Dr to Caribbean Dr) | 18024A | District 4 | \$ | 2,858,520 | A           | 8/30/2020    |
| Swantner Dr (Texan Tr to Indiana Ave)                 | 18046A | District 2 | \$ | 2,660,654 | А           | 6/30/2020    |
| Gollihar Rd (Crosstown Expwy to Greenwood             | 18020A | District 3 | \$ | 3,700,000 | А           | 2/4/2021     |
| S Staples St (Kostoryz Rd to Baldwin Blvd)            | 18041A | District 2 | \$ | 6,807,175 | А           | 11/30/2020   |
| Strasbourg Dr (Riom St to Marseille Dr)               | 18044A | District 5 | \$ | 3,305,067 | А           | 9/1/2020     |
| Laguna Shores Rd (S Padre Island Dr to Graham Rd)     | 18026A | District 4 | \$ | 2,094,491 | А           | 8/30/2020    |
| Leopard St (Palm Dr to Nueces Bay Blvd)               | 18027A | District 1 | \$ | 2,755,247 | А           | 10/5/2020    |
| Wooldridge Rd (Cascade Dr to Everhart Rd)             | 18049A | District 5 | \$ | 3,759,000 | А           | 4/1/2021     |
| Beach Ave (Dead End -Gulfbreeze)                      | 18007  | District 1 | \$ | 764,611   | А           | TBD          |
| Callicoatte Rd (Up River Rd to IH 37)                 | 18010A | District 1 | \$ | 2,222,100 | А           | 11/1/2020    |
| Airline Rd (S Padre Island Dr to McArdle Rd)          | 18004A | District 2 | \$ | 2,812,656 | А           | 1/1/2021     |
| ADA Improvements (SPMP)                               | 18002A | Various    | \$ | 1,175,000 | А           | 9/1/2020     |
| North Beach Coastal Protection                        | 18163A | District 1 | \$ | 250,000   | А           | TBD          |
| N. Lexington Blvd (Leopard St to Hopkins Rd)          | 18028A | District 1 | \$ | 2,456,000 | В           | 3/2/2021     |
|                                                       |        |            |    | . ,       |             |              |

| Alameda St (Chamberlain St to Louisiana St)       | 18005A | District 2   | \$<br>5,184,200  | В | 9/1/2021  |
|---------------------------------------------------|--------|--------------|------------------|---|-----------|
|                                                   |        |              |                  | _ | , ,       |
| Everhart Rd (S Padre Island Dr to McArdle Rd)     | 18015A | District 2   | \$<br>1,101,815  | В | 6/23/2021 |
| Castenon St (Trojan Dr to Delgado St)             | 18011A | District 3   | \$<br>1,037,528  | В | 5/1/2021  |
| Long Meadow Dr (St Andrews Dr to Hunt Dr)         | 18030A | District 5   | \$<br>1,501,405  | В | 7/11/2021 |
| McArdle Rd (Kostoryz Rd to Carroll Ln)            | 18031A | District 3   | \$<br>1,325,000  | В | 7/30/2021 |
| Junior Beck Dr (Bear Ln to Dead End)              | 18023A | District 3   | \$<br>3,351,810  | В | 1/1/2021  |
| Laguna Shores Rd (Mediterranean Dr to Wyndale St) | 18025A | District 4   | \$<br>2,875,000  | В | 8/30/2020 |
| Brawner Pkwy (Kostoryz Rd to Carroll Ln)          | 18008A | District 2   | \$<br>3,069,985  | А | 5/30/2021 |
| JFK Causeway Acces Road Improvements              | 18034A | District 1   | \$<br>1,293,511  | В | TBD       |
| ADA Improvements (Other)                          | 18003A | Various      | \$<br>1,175,000  | А | 6/22/2020 |
| Senior Centers                                    | 18166  | Various      | \$<br>1,724,000  | С | 6/30/2020 |
| Recreation Centers                                | 18167  | Various      | \$<br>458,000    | С | 6/15/2020 |
| Greenwood Sports Complex                          | 18170  | District 3   | \$<br>610,000    | С | 9/1/2020  |
| Libraries                                         | 18172  | Various      | \$<br>2,217,000  | D | 6/15/2020 |
| Heritage Park - Histortical Houses                | 18175  | District 1   | \$<br>456,000    | D | 7/1/2020  |
| Art Museum of South Texas                         | 18174  | District 1   | \$<br>385,000    | D | 8/1/2020  |
| Police Headquarters                               | 18176B | District 1   | \$<br>2,310,000  | E | 5/1/2020  |
| Police Substations - F.B and Holly                | 18018B | District 3&4 | \$<br>481,000    | E | 3/1/2020  |
| Health Dept Building                              | 18181  | District 3   | \$<br>1,149,000  | F | 9/1/2020  |
| Cole Park & Demitt Piers                          | 18171A | District 2   | \$<br>1,288,000  | С | 6/30/2020 |
| Fire Station & Buildings                          | 18180  | Various      | \$<br>4,783,559  | Е | On-Going  |
| TOTAL IN DESIGN                                   |        | 35           | \$<br>75,397,334 |   |           |

(18) In Pre-Design:

n:

| North Beach Gulfspray Ave Ped/Bike Access    | 18162A | District 1 | \$<br>306,999     | А |  |
|----------------------------------------------|--------|------------|-------------------|---|--|
| TxDOT Participation/Traffic Congestion Mgmnt | 18048A | Various    | \$<br>2,007,071   | А |  |
| Traffic Signal Improvements                  | 18047A | Various    | \$<br>955,754     | А |  |
| Street Lighting Improvements                 | 18045A | Various    | \$<br>494,771     | А |  |
| Alternative Mobility Improvements            | 18006A | Various    | \$<br>251,489     | А |  |
| Residential Street Rebuild Program           | 18164A | Various    | \$<br>10,550,000  | А |  |
| Downtown Pedestrian Safety Improvements      | 18012A | District 1 | \$<br>841,114     | В |  |
| Downtown Lighting Improvements               | 18165A | District 1 | \$<br>650,000     | В |  |
| Developer Participation                      | 19001  | Various    | \$<br>2,000,000   | В |  |
| Participation Projects                       | 18168A | Various    | \$<br>750,000     | С |  |
| Parks System Playgrounds                     | 18036A | Various    | \$<br>750,000     | С |  |
| Police Radio Communication System            | 18038A | Various    | \$<br>2,400,000   | E |  |
| TOTAL IN PREDESIGN                           |        | 12         | \$<br>21,957,198  |   |  |
| GRAND TOTAL                                  |        | 51         | \$<br>105,965,383 |   |  |