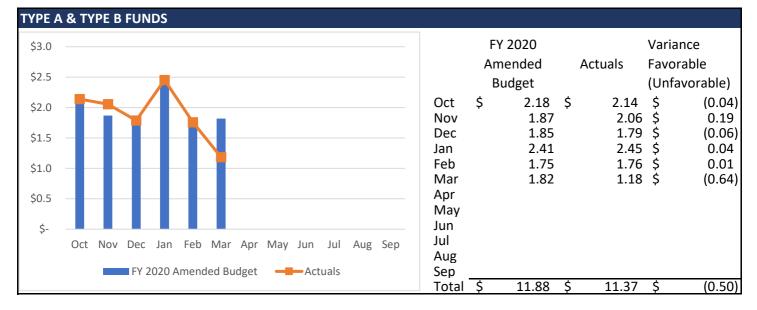

#### **Special Revenue Funds**

City of Corpus Christi

|                            |                 | FY2020      |                        |                        | FY2019      |             |        |  |  |
|----------------------------|-----------------|-------------|------------------------|------------------------|-------------|-------------|--------|--|--|
|                            |                 | YTD         | YTD                    |                        | YTD         | YTD         |        |  |  |
|                            | BUDGET          | BUDGET      | ACTUALS                | YTD                    | BUDGET      | ACTUALS     | YTD    |  |  |
|                            | 2019-2020       | 2019-2020   | 2019-2020              | %                      | 2018-2019   | 2018-2019   | %      |  |  |
| SPECIAL REVENUE FUNDS      |                 |             |                        |                        |             |             |        |  |  |
| Hotel Occupancy Tax        |                 |             |                        |                        |             |             |        |  |  |
| Revenues                   | \$15,457,003    | \$5,343,080 | \$5,253,987            | 98.3%                  | \$5,550,584 | \$5,290,155 | 95.3%  |  |  |
| Expenses                   | 17,337,842      | 9,499,888   | 7,535,151              | 79.3%                  | 9,728,366   | 8,011,744   | 82.4%  |  |  |
| Public, Edu & Gov Cable    |                 |             |                        |                        |             |             |        |  |  |
| Revenues                   | 685,000         | 342,498     | 199,941                | 58.4%                  | 156,250     | 211,381     | 135.3% |  |  |
| Expenses                   | 565,000         | 282,480     | 2,261                  | 0.8%                   | 285,963     | 36,079      | 12.6%  |  |  |
| State Hotel Occupancy Tax  |                 |             |                        |                        |             |             |        |  |  |
| Revenues                   | 3,295,727       | 855,614     | 782,662                | 91.5%                  | 596,666     | 757,594     | 127.0% |  |  |
| Expenses                   | 2,286,266       | 1,029,216   | 433,085                | 42.1%                  | 791,533     | 315,140     | 39.8%  |  |  |
| Municipal Court-Security   | ·               |             | -                      |                        |             |             |        |  |  |
| Revenues                   | 93,000          | 46,500      | 53,919                 | 116.0%                 | 55,600      | 47,982      | 86.3%  |  |  |
| Expenses                   | 124,498         | 69,494      | 67,432                 | 97.0%                  | 60,111      | 44,601      | 74.2%  |  |  |
| Municipal Court-Tech.      | -               |             | -                      |                        | -           | -           |        |  |  |
| Revenues                   | 121,992         | 60,996      | 64,112                 | 105.1%                 | 70,901      | 65,297      | 92.1%  |  |  |
| Expenses                   | 211,755         | 111,751     | 117,922                |                        | 139,255     | 114,117     | 81.9%  |  |  |
| Muni. Court-Juvenile Mgr.  | -               |             |                        |                        |             | ·           |        |  |  |
| Revenues                   | 140,784         | 70,392      | 77,467                 | 110.1%                 | 86,143      | 77,371      | 89.8%  |  |  |
| Expenses                   | 134,326         | 67,868      | 64,192                 |                        | 69,750      | 64,785      | 92.9%  |  |  |
| Muni. Court-Juvenile Other |                 | ,           | ,                      |                        | ,           | ,           |        |  |  |
| Revenues                   | 30,000          | 15,000      | 11,945                 | 79.6%                  | 16,013      | 14,931      | 93.2%  |  |  |
| Expenses                   | 12,350          | 5,550       | -                      | 0.0%                   | 14,600      | 278         | 1.9%   |  |  |
| Parking Improvement        | ,               | ,           |                        |                        | ,           | -           |        |  |  |
| Revenues                   | 107,000         | 28,498      | 27,806                 | 97.6%                  | 51,500      | 25,997      | 50.5%  |  |  |
| Expenses                   | 100,000         | 49,998      | -                      | 0.0%                   | 49,998      | 10,000      | 20.0%  |  |  |
| Street                     | ,               | ,           |                        |                        | ,           | - ,         |        |  |  |
| Revenues                   | 32,768,447      | 16,528,921  | 15,677,115             | 94.8%                  | 16,055,693  | 16,579,444  | 103.3% |  |  |
| Expenses                   | 50,687,314      | 27,547,076  | 8,104,002              | 29.4%                  | 44,403,296  | 11,057,376  |        |  |  |
| Residential Street Recon.  | - /             | . , -       | . ,                    |                        | , ,         | . ,-        |        |  |  |
| Revenues                   | 8,685,503       | 4,627,752   | 4,747,592              | 102.6%                 | 2,203,266   | 2,577,252   | 117.0% |  |  |
| Expenses                   | 17,955,170      | 10,705,168  | 618,782                | 5.8%                   | 3,850,262   | 181,834     |        |  |  |
| Redlight Photo Enforce.    | ,, <b>_</b> , ~ | ,,,         | -,- <b>-</b> -         |                        | , <b>,</b>  |             | - , 5  |  |  |
| Revenues                   | -               | -           | 173                    | n/a                    | -           | 241         | n/a    |  |  |
| Expenses                   | -               | -           | -                      | n/a                    | 12,355      |             | 0.0%   |  |  |
| Health 1115 Waiver         |                 |             |                        |                        | ,000        |             | 2.070  |  |  |
| Revenues                   | -               | -           | 10,240                 | n/a                    | -           | 14,350      | n/a    |  |  |
| Expenses                   | 1,165,856       | 582,930     |                        | 0.0%                   | 12,000      | ,550        | 0.0%   |  |  |
| Reinvestment Zone No. 2    | ,,000           | ,000        |                        |                        | ,000        |             | 2.070  |  |  |
| Revenues                   | 4,847,217       | 4,371,207   | 4,309,212              | 98.6%                  | 3,975,534   | 4,057,611   | 102.1% |  |  |
| Expenses                   | 4,847,217       | 12,286,433  | 4,309,212<br>9,195,106 | 98.0 <i>%</i><br>74.8% | 465,464     | 4,037,011   |        |  |  |
| LAPCHOUS                   | 1,000,700       | 12,200,400  | 5,155,100              | , 7.070                | -100,404    | 1,1,1,50    | 50.070 |  |  |

#### **Special Revenue Funds**

City of Corpus Christi

|                           |               | FY2020        | FY2019       |        |               |              |        |
|---------------------------|---------------|---------------|--------------|--------|---------------|--------------|--------|
|                           |               | YTD           | YTD          |        | YTD           | YTD          |        |
|                           | BUDGET        | BUDGET        | ACTUALS      | YTD    | BUDGET        | ACTUALS      | YTD    |
|                           | 2019-2020     | 2019-2020     | 2019-2020    | %      | 2018-2019     | 2018-2019    | %      |
| Reinvestment Zone No. 3   |               |               |              |        |               |              |        |
| Revenues                  | 1,609,475     | 1,497,865     | 1,662,607    | 111.0% | 1,311,191     | 1,414,755    | 107.9% |
| Expenses                  | 4,063,468     | 2,318,855     | 534,160      | 23.0%  | 3,251,548     | 235,521      | 7.2%   |
| Seawall Improvement       |               |               |              |        |               |              |        |
| Revenues                  | 8,218,627     | 4,053,828     | 4,102,787    | 101.2% | 3,726,103     | 4,216,821    | 113.2% |
| Expenses                  | 9,736,789     | 1,487,696     | 1,480,192    | 99.5%  | 1,475,534     | 1,468,030    | 99.5%  |
| Arena Facility            |               |               |              |        |               |              |        |
| Revenues                  | 7,958,627     | 3,923,826     | 3,879,093    | 98.9%  | 3,611,101     | 3,988,846    | 110.5% |
| Expenses                  | 13,480,769    | 6,740,384     | 6,639,679    | 98.5%  | 6,118,534     | 5,873,196    | 96.0%  |
| Bus. & Job Development    |               |               |              |        |               |              |        |
| Revenues                  | 200,000       | 100,002       | 138,351      | 138.3% | 49,998        | 195,099      | 390.2% |
| Expenses                  | 12,515,544    | 7,580,088     | 637,274      | 8.4%   | 7,371,822     | 248,675      | 3.4%   |
| Туре В                    |               |               |              |        |               |              |        |
| Revenues                  | 7,708,627     | 3,798,828     | 3,754,629    | 98.8%  | 3,502,603     | 3,759,302    | 107.3% |
| Expenses                  | 9,502,367     | 5,426,190     | 3,402,408    | 62.7%  | 4,161,826     | 3,029,321    | 72.8%  |
| Development Services      |               |               |              |        |               |              |        |
| (1) Revenues              | 6,316,128     | 3,094,552     | 4,070,545    | 131.5% | 3,155,589     | 2,957,927    | 93.7%  |
| Expenses                  | 7,985,779     | 4,224,776     | 3,434,571    | 81.3%  | 4,214,606     | 2,758,565    | 65.5%  |
| Visitors Facilities       |               |               |              |        |               |              |        |
| Revenues                  | 17,812,930    | 8,914,968     | 8,429,997    | 94.6%  | 8,268,149     | 7,829,300    | 94.7%  |
| Expenses                  | 20,949,242    | 12,006,079    | 4,319,868    | 36.0%  | 10,447,495    | 3,042,691    | 29.1%  |
| Community Enrichment      |               |               |              |        |               |              |        |
| Revenues                  | -             | -             | 128,940      | n/a    | -             | 450,036      | n/a    |
| Expenses                  | 6,533,317     | 5,559,550     | 53           | 0.0%   | 6,128,619     | 533,639      | 8.7%   |
| Local Emergency Planning  |               |               |              |        |               |              |        |
| Committee                 |               |               |              |        |               |              |        |
| Revenues                  | 215,752       | 167,854       | 212,652      | 126.7% | 109,194       | 218,025      | 199.7% |
| Expenses                  | 253,479       | 178,613       | 138,797      | 77.7%  | 108,442       | 132,567      | 122.2% |
| Crime Control             |               |               |              |        |               |              |        |
| Revenues                  | 7,540,031     | 3,732,729     | 3,765,851    | 100.9% | 3,511,705     | 3,734,617    | 106.3% |
| Expenses                  | 7,795,448     | 3,963,983     | 3,543,287    | 89.4%  | 3,575,053     | 3,057,832    | 85.5%  |
| TOTAL SPECIAL REVENUE FUN | IDS           |               |              |        |               |              |        |
| Revenues                  | \$123,811,870 | \$61,574,910  | \$61,232,682 | 99.4%  | \$56,063,783  | \$58,034,299 | 103.5% |
| Expenses                  | \$194,513,967 | \$106,164,517 | \$50,268,170 | 47.3%  | \$100,607,814 | \$39,853,490 | 39.6%  |