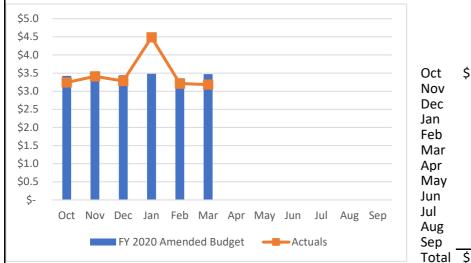

#### **STREET MAINTENANCE & RESIDENTIAL STREET RECONSTRUCTION FUNDS**

|       | FY      | 2020  |    |         | Variance      | 9      |  |
|-------|---------|-------|----|---------|---------------|--------|--|
|       | Amended |       |    | Actuals | Favorable     |        |  |
|       | Βι      | udget |    |         | (Unfavorable) |        |  |
| Oct   | \$      | 3.42  | \$ | 3.24    | \$            | (0.18) |  |
| Nov   |         | 3.41  |    | 3.41    | \$            | (0.00) |  |
| Dec   |         | 3.44  |    | 3.28    | \$            | (0.16) |  |
| Jan   |         | 3.48  |    | 4.49    | \$            | 1.00   |  |
| Feb   |         | 3.36  |    | 3.21    | \$            | (0.15) |  |
| Mar   |         | 3.47  |    | 3.18    | \$            | (0.29) |  |
| Apr   |         |       |    |         |               |        |  |
| May   |         |       |    |         |               |        |  |
| Jun   |         |       |    |         |               |        |  |
| Jul   |         |       |    |         |               |        |  |
| Aug   |         |       |    |         |               |        |  |
| Sep   |         |       |    |         |               |        |  |
| Total | \$      | 20.59 | \$ | 20.82   | \$            | 0.23   |  |