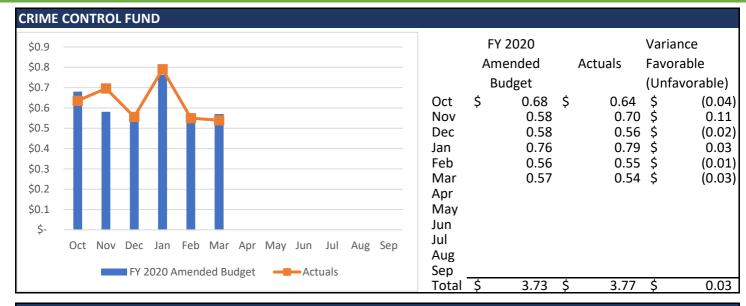

#### **Special Revenue Funds**

City of Corpus Christi

|                           |               | FY2020        | FY2019       |        |               |              |        |
|---------------------------|---------------|---------------|--------------|--------|---------------|--------------|--------|
|                           |               | YTD           | YTD          |        | YTD           | YTD          |        |
|                           | BUDGET        | BUDGET        | ACTUALS      | YTD    | BUDGET        | ACTUALS      | YTD    |
|                           | 2019-2020     | 2019-2020     | 2019-2020    | %      | 2018-2019     | 2018-2019    | %      |
| Reinvestment Zone No. 3   |               |               |              |        |               |              |        |
| Revenues                  | 1,609,475     | 1,497,865     | 1,662,607    | 111.0% | 1,311,191     | 1,414,755    | 107.9% |
| Expenses                  | 4,063,468     | 2,318,855     | 534,160      | 23.0%  | 3,251,548     | 235,521      | 7.2%   |
| Seawall Improvement       |               |               |              |        |               |              |        |
| Revenues                  | 8,218,627     | 4,053,828     | 4,102,787    | 101.2% | 3,726,103     | 4,216,821    | 113.2% |
| Expenses                  | 9,736,789     | 1,487,696     | 1,480,192    | 99.5%  | 1,475,534     | 1,468,030    | 99.5%  |
| Arena Facility            |               |               |              |        |               |              |        |
| Revenues                  | 7,958,627     | 3,923,826     | 3,879,093    | 98.9%  | 3,611,101     | 3,988,846    | 110.5% |
| Expenses                  | 13,480,769    | 6,740,384     | 6,639,679    | 98.5%  | 6,118,534     | 5,873,196    | 96.0%  |
| Bus. & Job Development    |               |               |              |        |               |              |        |
| Revenues                  | 200,000       | 100,002       | 138,351      | 138.3% | 49,998        | 195,099      | 390.2% |
| Expenses                  | 12,515,544    | 7,580,088     | 637,274      | 8.4%   | 7,371,822     | 248,675      | 3.4%   |
| Туре В                    |               |               |              |        |               |              |        |
| Revenues                  | 7,708,627     | 3,798,828     | 3,754,629    | 98.8%  | 3,502,603     | 3,759,302    | 107.3% |
| Expenses                  | 9,502,367     | 5,426,190     | 3,402,408    | 62.7%  | 4,161,826     | 3,029,321    | 72.8%  |
| Development Services      |               |               |              |        |               |              |        |
| (1) Revenues              | 6,316,128     | 3,094,552     | 4,070,545    | 131.5% | 3,155,589     | 2,957,927    | 93.7%  |
| Expenses                  | 7,985,779     | 4,224,776     | 3,434,571    | 81.3%  | 4,214,606     | 2,758,565    | 65.5%  |
| Visitors Facilities       |               |               |              |        |               |              |        |
| Revenues                  | 17,812,930    | 8,914,968     | 8,429,997    | 94.6%  | 8,268,149     | 7,829,300    | 94.7%  |
| Expenses                  | 20,949,242    | 12,006,079    | 4,319,868    | 36.0%  | 10,447,495    | 3,042,691    | 29.1%  |
| Community Enrichment      |               |               |              |        |               |              |        |
| Revenues                  | -             | -             | 128,940      | n/a    | -             | 450,036      | n/a    |
| Expenses                  | 6,533,317     | 5,559,550     | 53           | 0.0%   | 6,128,619     | 533,639      | 8.7%   |
| Local Emergency Planning  |               |               |              |        |               |              |        |
| Committee                 |               |               |              |        |               |              |        |
| Revenues                  | 215,752       | 167,854       | 212,652      | 126.7% | 109,194       | 218,025      | 199.7% |
| Expenses                  | 253,479       | 178,613       | 138,797      | 77.7%  | 108,442       | 132,567      | 122.2% |
| Crime Control             |               |               |              |        |               |              |        |
| Revenues                  | 7,540,031     | 3,732,729     | 3,765,851    | 100.9% | 3,511,705     | 3,734,617    | 106.3% |
| Expenses                  | 7,795,448     | 3,963,983     | 3,543,287    | 89.4%  | 3,575,053     | 3,057,832    | 85.5%  |
| TOTAL SPECIAL REVENUE FUN | IDS           |               |              |        |               |              |        |
| Revenues                  | \$123,811,870 | \$61,574,910  | \$61,232,682 | 99.4%  | \$56,063,783  | \$58,034,299 | 103.5% |
| Expenses                  | \$194,513,967 | \$106,164,517 | \$50,268,170 | 47.3%  | \$100,607,814 | \$39,853,490 | 39.6%  |