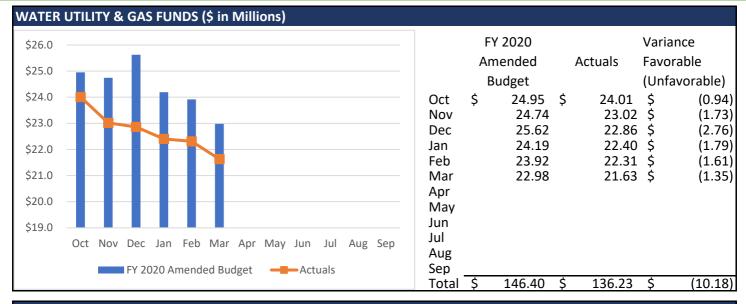

#### Enterprise Funds

City of Corpus Christi

|                            |                        | FY2020                 |                        |                |                        | FY2019                 |                 |
|----------------------------|------------------------|------------------------|------------------------|----------------|------------------------|------------------------|-----------------|
|                            |                        | YTD                    | YTD                    |                | YTD                    | YTD                    |                 |
|                            | BUDGET                 | BUDGET                 | ACTUALS                | YTD            | BUDGET                 | ACTUALS                | YTD             |
|                            | 2019-2020              | 2019-2020              | 2019-2020              | %              | 2018-2019              | 2018-2019              | %               |
| ENTERPRISE FUNDS           |                        |                        |                        |                |                        |                        |                 |
| Water                      |                        |                        |                        |                |                        |                        |                 |
| (1) Revenues               | \$146,734,458          | \$67,654,196           | \$66,465,625           | 98.2%          | \$66,457,722           | \$61,821,649           | 93.0%           |
| Expenses                   | 156,599,983            | 78,299,992             | 57,263,315             | 73.1%          | 69,470,660             | 56,349,317             | 81.1%           |
| Aquifer Storage & Rec      |                        |                        |                        |                |                        |                        |                 |
| Revenues                   | 494,550                | 247,275                | 248,103                | 100.3%         | -                      | -                      | n/a             |
| Expenses                   | 494,550                | 247,275                | -                      | 0.0%           | -                      | -                      | n/a             |
| <b>Backflow Prevention</b> |                        |                        |                        |                |                        |                        |                 |
| Revenues                   | 500,000                | 250,002                | 117,020                | 46.8%          | 250,002                | 251,175                | 100.5%          |
| Expenses                   | 500,000                | 250,002                | 97,534                 | 39.0%          | 250,002                | -                      | 0.0%            |
| Drought Surcharge          |                        |                        |                        |                |                        |                        |                 |
| Revenues                   | 3,500,000              | 1,750,002              | 1,898,026              |                | 1,404,168              | 1,404,168              | 100.0%          |
| Expenses                   | -                      | -                      | -                      | n/a            | -                      | -                      | n/a             |
| Raw Water Supply Dev       | 2 025 225              | 1 0 1 0 6 1 5          | 700 500                | 77.00/         | 4 075 006              | 000 00 4               | 47 20/          |
| Revenues                   | 2,025,225              | 1,012,615              | 788,526                | 77.9%          | 1,875,226              | 886,624                | 47.3%           |
| Expenses<br>Chake Conven   | 499,050                | 247,272                | 247,272                | 100.0%         | -                      | -                      | n/a             |
| Choke Canyon               | 76 620                 | 20 210                 | 46,413                 | 121.2%         | F2 202                 | 57,721                 | 108.5%          |
| Revenues<br>Expenses       | 76,620<br>152,613      | 38,310<br>76,307       | 46,413                 | 60.8%          | 53,202<br>76,308       | 76,290                 | 108.5%          |
| Gas                        | 152,015                | 70,307                 | 40,415                 | 00.070         | 70,508                 | 70,290                 | 100.076         |
| (2) Revenues               | 39,432,050             | 20,515,409             | 17,413,942             | 84.9%          | 21,638,442             | 19,774,137             | 91.4%           |
| Expenses                   | 41,137,637             | 20,568,819             | 14,589,413             | 70.9%          | 21,369,575             | 17,864,447             | 83.6%           |
| Wastewater                 | 11,137,037             | 20,500,015             | 11,303,113             | 70.570         | 21,000,070             | 17,001,117             | 00.070          |
| (3) Revenues               | 81,458,971             | 39,494,083             | 33,676,878             | 85.3%          | 35,255,192             | 33,160,364             | 94.1%           |
| Expenses                   | 92,473,776             | 46,236,888             | 32,614,870             | 70.5%          | 60,121,833             | 32,017,619             | 53.3%           |
| Storm Water                | , ,                    | , ,                    | , ,                    |                | . ,                    | , ,                    |                 |
| Revenues                   | 31,145,909             | 15,572,952             | 15,574,790             | 100.0%         | 14,462,730             | 14,497,347             | 100.2%          |
| Expenses                   | 32,722,380             | 16,361,190             | 14,547,900             | 88.9%          | 17,250,083             | 14,868,872             | 86.2%           |
| Airport                    |                        |                        |                        |                |                        |                        |                 |
| Revenues                   | 10,325,292             | 5,204,257              | 5,211,601              |                | 4,851,404              | 5,450,100              |                 |
| Expenses                   | 10,643,824             | 5,534,655              | 4,293,716              | 77.6%          | 5,770,186              | 3,927,346              | 68.1%           |
| Airport Passenger Facility |                        |                        |                        |                |                        |                        |                 |
| Charge                     |                        |                        |                        |                |                        |                        |                 |
| Revenues                   | 1,283,527              | 641,760                | 635,548                |                | 625,380                | 642,352                |                 |
| Expenses                   | 1,125,824              | 562,822                | 562,912                | 100.0%         | 563,655                | 563,655                | 100.0%          |
| Airport Customer Facility  |                        |                        |                        |                |                        |                        |                 |
| Charge                     |                        |                        |                        |                |                        |                        |                 |
| Revenues                   | 1,560,400              | 780,198                | 606,198                | 77.7%          | 629,000                | 574,959                | 91.4%           |
| Expenses                   | 1,347,279              | 690,440                | 433,829                | 62.8%          | 1,187,171              | 451,325                | 38.0%           |
| Golf Center                |                        |                        |                        |                |                        |                        |                 |
| Revenues                   | 139,726                | 134,860                | 238,873                |                | 125,940                | 140,358                |                 |
| Expenses                   | 786,726                | 338,310                | 11,197                 | 3.3%           | 334,356                | 7,093                  | 2.1%            |
| Golf Capital Reserve       |                        |                        |                        |                |                        |                        |                 |
| Revenues                   | 94,000                 | 38,000                 |                        | 120.5%         | 45,498                 | 41,856                 | 92.0%           |
| Expenses                   | 200,000                | 26,735                 | 26,735                 | 100.0%         | 100,002                | 62,874                 | 62.9%           |
| Marina                     |                        | 1 110 020              | 1 022 412              | 02 50/         | 1 112 000              | 1 1 2 2 2 2 2          | 101 00/         |
| Revenues                   | 2,326,454<br>2,633,389 | 1,116,938<br>1,455,522 | 1,033,412<br>1,227,246 | 92.5%<br>84.3% | 1,112,000<br>1,623,381 | 1,123,353<br>1,063,840 | 101.0%<br>65.5% |
| Expenses                   | 2,033,309              | 1,400,022              | 1,227,240              | 04.3%          | 1,023,301              | 1,003,640              | 05.5%           |
| TOTAL ENTERPRISE FUNDS     | ¢271 007 107           | \$151 JED 0E7          | \$111 000 720          | 02 20/         | \$1/10 70E 00C         | \$130 976 161          | 0/ 00/          |
| Revenues                   | \$321,097,182          | \$154,450,857          | \$144,000,739          | 93.2%          | \$148,785,906          | \$139,826,161          | 94.0%           |
| Expenses                   | \$341,317,032          | \$170,896,228          | \$125,962,352          | 73.7%          | \$178,117,213          | \$127,252,677          | 71.4%           |
|                            |                        |                        |                        |                |                        |                        |                 |

#### Notes

- (1) Water Revenue Revenue is below budget by \$1.1M mainly due to lower volume usage than anticipated.
- (2) Gas Revenue is below budget by \$3.1M due to a cost of natural gas being lower than anticipated (\$2.9M), warmer winter and less consumption (\$0.2M).
- (3) Wastewater Revenue Revenue is below budget by \$5.8M due to incorrect consumption used in water rate model for 2020 wastewater rates. This trend is expected to continue.