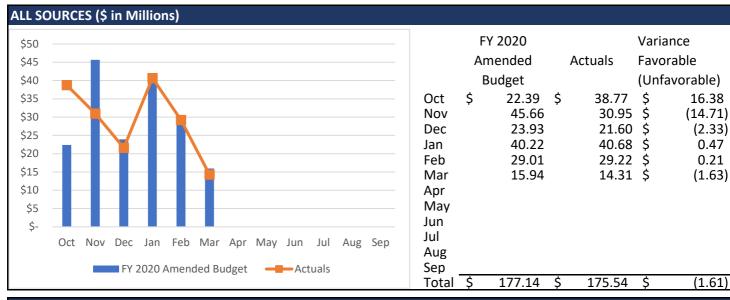

#### **General Fund Revenues**

City of Corpus Christi

Ħ

|                                    |               | FY2020        |               | FY2019 |               |                    |        |  |
|------------------------------------|---------------|---------------|---------------|--------|---------------|--------------------|--------|--|
|                                    |               | YTD           | YTD           |        | YTD           | YTD                |        |  |
|                                    | BUDGET        | BUDGET        | ACTUALS       | YTD    | BUDGET        | ACTUALS            | YTD    |  |
|                                    | 2019-2020     | 2019-2020     | 2019-2020     | %      | 2018-2019     | 2018-2019          | %      |  |
| AVAILABLE FUNDS                    |               |               |               |        |               |                    |        |  |
| Reserved for Encumbrance           | es            |               | \$6,563,361   |        |               | \$4,763,494        |        |  |
| Reserved for Commitment            | s             |               | \$1,228,638   |        |               | \$953 <i>,</i> 979 |        |  |
| Reserved for Major Conting         | gencies       |               | \$54,241,754  |        |               | \$51,827,013       |        |  |
| Unreserved                         |               |               | \$20,643,546  | _      |               | \$5,582,915        | _      |  |
|                                    |               |               |               |        |               |                    |        |  |
| BEGINNING BALANCE                  |               |               | \$82,677,299  | =      |               | \$63,127,401       | =      |  |
| REVENUES                           |               |               |               |        |               |                    |        |  |
| General Property Taxes             | \$87,758,261  | \$83,627,560  | \$82,731,136  | 98.9%  | \$76,700,774  | \$75,890,926       | 98.9%  |  |
| ,<br>Industrial District - In-lieu | 10,260,000    | 10,260,000    | 11,168,762    |        | 9,400,000     | 10,218,568         | 108.7% |  |
| City Sales Tax                     | 61,599,574    | 30,305,081    | 29,428,679    | 97.1%  | 28,061,294    | 29,838,567         | 106.3% |  |
| Other Taxes                        | 1,830,000     | 385,000       | 615,197       | 159.8% | 446,538       | 803,278            | 179.9% |  |
| Franchise Fees                     | 15,412,882    | 5,415,926     | 5,617,252     | 103.7% | 6,892,604     | 5,533,610          | 80.3%  |  |
| Solid Waste Services               | 42,261,411    | 21,111,976    | 20,799,975    | 98.5%  | 21,067,392    | 20,780,452         | 98.6%  |  |
| Other Permits & Licenses           | 940,201       | 895,107       | 114,765       | 12.8%  | 135,922       | 288,186            | 212.0% |  |
| Municipal Court                    | 4,891,833     | 2,677,166     | 2,428,984     | 90.7%  | 2,615,894     | 2,555,613          | 97.7%  |  |
| General Gov. Service               | 74,658        | 33,203        | 41,821        | 126.0% | 35,508        | 15,487             | 43.6%  |  |
| Health Services                    | 1,261,100     | 713,578       | 780,167       | 109.3% | 611,610       | 849,718            | 138.9% |  |
| Animal Control Services            | 226,921       | 113,460       | 81,319        | 71.7%  | 110,430       | 84,738             | 76.7%  |  |
| Museum                             | -             | -             | -             | n/a    | -             | -                  | n/a    |  |
| Library Services                   | 118,575       | 59,286        | 56,281        | 94.9%  | 79,662        | 64,781             | 81.3%  |  |
| Recreation Services                | 3,618,368     | 1,852,491     | 1,667,362     | 90.0%  | 1,650,848     | 1,749,801          | 106.0% |  |
| Administrative Charges             | 7,049,348     | 3,524,672     | 3,523,192     | 100.0% | 3,359,322     | 3,351,253          | 99.8%  |  |
| Interest and Investments           | 1,844,904     | 868,406       | 861,741       | 99.2%  | 325,002       | 1,043,540          | 321.1% |  |
| Public Safety Services             | 18,119,370    | 7,602,839     | 7,220,027     | 95.0%  | 6,880,972     | 7,281,845          | 105.8% |  |
| Intergovernmental                  | 2,112,296     | 1,665,955     | 1,754,430     | 105.3% | 900,504       | 1,533,119          | 170.3% |  |
| Other Revenues                     | 1,228,912     | 640,380       | 1,068,518     | 166.9% | 637,359       | 1,395,712          | 219.0% |  |
| Interfund Charges                  | 10,780,154    | 5,390,099     | 5,577,532     | 103.5% | 4,776,264     | 4,901,242          | 102.6% |  |
| TOTAL REVENUES                     | \$271,388,768 | \$177,142,185 | \$175,537,139 | 99.1%  | \$164,687,899 | \$168,180,436      | 102.1% |  |