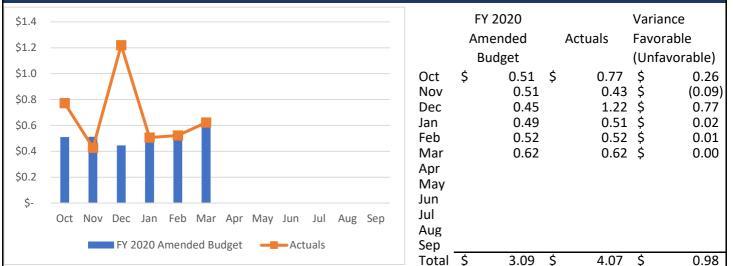

#### **MARINA FUND (\$ in Millions)** FY 2020 Variance \$0.195 Amended Favorable Actuals \$0.190 Budget (Unfavorable) \$0.185 \$ \$ Oct 0.19 \$ 0.17 (0.02)\$0.180 \$ \$ Nov 0.19 0.17 (0.01)\$0.175 Dec 0.18 0.17 (0.01)\$0.170 0.18 \$ 0.18 (0.01)Jan \$ 0.19 0.17 (0.02)Feb \$0.165 0.17 \$ 0.19 Mar (0.02)\$0.160 Apr \$0.155 May Jun \$0.150 Jul Oct Nov Dec Jan Feb Mar Apr May Jun Jul Aug Sep Aug FY 2020 Amended Budget -----Actuals Sep Total 1.12 \$ 1.03 Ś (0.08)