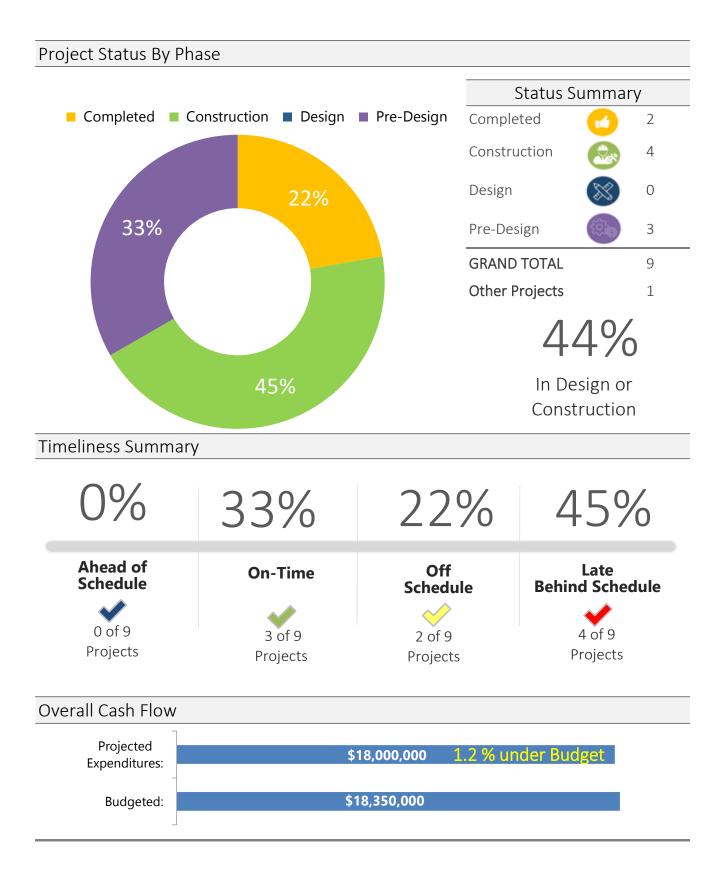

#### (2 Projects) Completed: 🔂

| COUNCIL  |          |          | BOND                            |                                                  |
|----------|----------|----------|---------------------------------|--------------------------------------------------|
| DISTRICT |          | BUDGET   | PROPOSITION                     |                                                  |
| Various  | \$       | 301,494  | Prop 1                          |                                                  |
| 2        | \$       | 301,494  |                                 |                                                  |
|          | DISTRICT | DISTRICT | DISTRICTBUDGETVarious\$ 301,494 | DISTRICTBUDGETPROPOSITIONVarious\$ 301,494Prop 1 |

| (4 Projects) Under Construction    | : 🙆    |   |          |                  |             |              |
|------------------------------------|--------|---|----------|------------------|-------------|--------------|
|                                    |        | ( | COUNCIL  |                  | BOND        | CONSTRUCTION |
| PROJECT                            |        | [ | DISTRICT | <br>BUDGET       | PROPOSITION | END          |
| Residential Street Rebuild Program | E17019 |   | E17019   | \$<br>10,707,847 | Prop 1      | 1/15/2021    |
| TXDOT Participation                | 18048A |   | 18048A   | \$<br>2,136,250  | Prop 1      | 10/1/2020    |
| ADA Improvements                   | 18081A |   | 18081A   | \$<br>2,214,329  | Prop 1      | 10/1/2020    |
| Highway Safety Improvement Program | E15205 |   | E15205   | \$<br>95,545     | Prop 1      | 10/1/2020    |
| TOTAL UNDER CONSTRUCTION           |        |   | 4        | \$<br>15,153,971 |             |              |

(0 Projects) In Design:

 $(\mathbb{X})$ 

| $\sim$                               |       |            |                  |                     |                       |
|--------------------------------------|-------|------------|------------------|---------------------|-----------------------|
| PROJECT                              |       | COUNCIL    | BUDGET           | BOND<br>PROPOSITION | CONSTRUCTION<br>START |
| TOTAL IN DESIGN                      |       | 0          | \$<br>-          |                     |                       |
| (3) In Pre-Design:                   |       |            |                  |                     |                       |
| Developer Participation              |       | VARIOUS    | \$<br>2,502,135  | Prop 1              |                       |
| Schanen Ditch Hike & Bike Trail      | 18114 | DISTRICT 3 | \$<br>340        | Prop 1              |                       |
| Dr. HP Garcia Prk Hike & Bike Trail  | 18115 | VARIOUS    | \$<br>3,161      | Prop 1              |                       |
| TOTAL PREDESIGN                      |       | 3          | \$<br>2,505,636  |                     |                       |
| GRAND TOTAL                          |       | 9          | \$<br>18,096,301 |                     |                       |
| (1) Other Projects 🏾 🃋               |       |            |                  |                     |                       |
| Construction Inspection Staff Augmt. |       | VARIOUS    | \$<br>135,200    | Prop 1              | On-going              |
| TOTAL OTHER                          |       | 1          | \$<br>135,200    |                     |                       |
|                                      |       |            |                  |                     |                       |