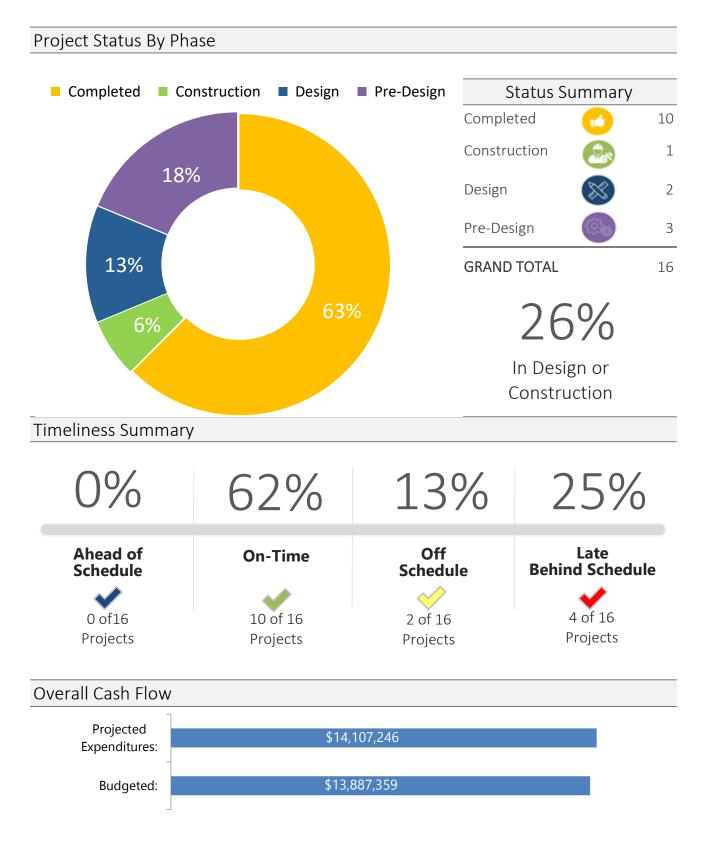

462,500 **TOTAL IN DESIGN** \$ 7 32,847,068 (2) In Pre-Design: ----District 4

| Salt Flats Levee Improvements         | E17117 | District 4 | \$<br>2,800,000  |          |
|---------------------------------------|--------|------------|------------------|----------|
| TOTAL PREDESIGN                       |        | 1          | \$<br>2,800,000  |          |
| GRAND TOTAL                           |        | 11         | \$<br>73,503,543 |          |
| Other Projects                        |        |            |                  |          |
| Comprehensive Feasility Study Seawall | E10119 | District 1 | \$<br>3,801,700  | On-going |
|                                       |        |            |                  |          |

# **Tax Increment Financing District 2 & 3 Funded Projects**



#### **Tax Increment Financing District 2 & 3 Funded Projects**



## Water & Water Supply Department



#### Water &Water Supply Department



#### (2 Projects) Completed:

|                               |        | COUNCIL  |                 |          |
|-------------------------------|--------|----------|-----------------|----------|
| PROJECT                       |        | DISTRICT | BUDGET          |          |
| 2 Completed Projects          |        | Various  | \$<br>2,800,000 |          |
| Wesley Seale Dam Outlet Rehab | E17010 | Various  | \$<br>2,500,000 | 5/1/2020 |
| TOTAL COMPLETED               |        | 2        | \$<br>2,800,000 |          |

#### (4 Projects) Under Construction:

|                                           | <b>&gt;</b> |          |