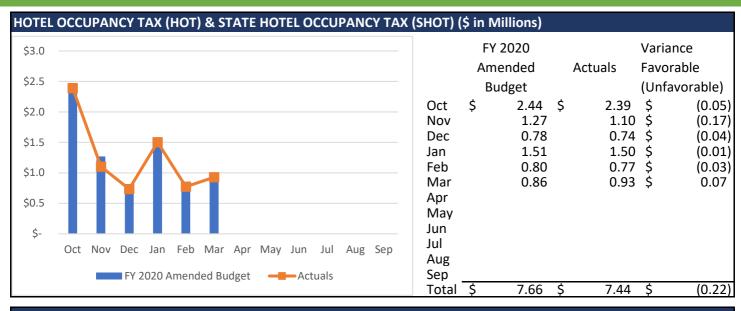

#### **GENERAL PROPERTY TAX (\$ in Millions)**

#### CITY SALES TAX (\$ in Millions)

#### **Special Revenue Funds**

City of Corpus Christi

|                            |                 | FY2020      |                        |                        | FY2019      |             |        |  |  |
|----------------------------|-----------------|-------------|------------------------|------------------------|-------------|-------------|--------|--|--|
|                            |                 | YTD         | YTD                    |                        | YTD         | YTD         |        |  |  |
|                            | BUDGET          | BUDGET      | ACTUALS                | YTD                    | BUDGET      | ACTUALS     | YTD    |  |  |
|                            | 2019-2020       | 2019-2020   | 2019-2020              | %                      | 2018-2019   | 2018-2019   | %      |  |  |
| SPECIAL REVENUE FUNDS      |                 |             |                        |                        |             |             |        |  |  |
| Hotel Occupancy Tax        |                 |             |                        |                        |             |             |        |  |  |
| Revenues                   | \$15,457,003    | \$5,343,080 | \$5,253,987            | 98.3%                  | \$5,550,584 | \$5,290,155 | 95.3%  |  |  |
| Expenses                   | 17,337,842      | 9,499,888   | 7,535,151              | 79.3%                  | 9,728,366   | 8,011,744   | 82.4%  |  |  |
| Public, Edu & Gov Cable    |                 |             |                        |                        |             |             |        |  |  |
| Revenues                   | 685,000         | 342,498     | 199,941                | 58.4%                  | 156,250     | 211,381     | 135.3% |  |  |
| Expenses                   | 565,000         | 282,480     | 2,261                  | 0.8%                   | 285,963     | 36,079      | 12.6%  |  |  |
| State Hotel Occupancy Tax  |                 |             |                        |                        |             |             |        |  |  |
| Revenues                   | 3,295,727       | 855,614     | 782,662                | 91.5%                  | 596,666     | 757,594     | 127.0% |  |  |
| Expenses                   | 2,286,266       | 1,029,216   | 433,085                | 42.1%                  | 791,533     | 315,140     | 39.8%  |  |  |
| Municipal Court-Security   | ·               |             | -                      |                        |             |             |        |  |  |
| Revenues                   | 93,000          | 46,500      | 53,919                 | 116.0%                 | 55,600      | 47,982      | 86.3%  |  |  |
| Expenses                   | 124,498         | 69,494      | 67,432                 | 97.0%                  | 60,111      | 44,601      | 74.2%  |  |  |
| Municipal Court-Tech.      | -               |             | -                      |                        | -           | -           |        |  |  |
| Revenues                   | 121,992         | 60,996      | 64,112                 | 105.1%                 | 70,901      | 65,297      | 92.1%  |  |  |
| Expenses                   | 211,755         | 111,751     | 117,922                |                        | 139,255     | 114,117     | 81.9%  |  |  |
| Muni. Court-Juvenile Mgr.  | -               |             |                        |                        |             | ·           |        |  |  |
| Revenues                   | 140,784         | 70,392      | 77,467                 | 110.1%                 | 86,143      | 77,371      | 89.8%  |  |  |
| Expenses                   | 134,326         | 67,868      | 64,192                 |                        | 69,750      | 64,785      | 92.9%  |  |  |
| Muni. Court-Juvenile Other |                 | ,           | ,                      |                        | ,           | ,           |        |  |  |
| Revenues                   | 30,000          | 15,000      | 11,945                 | 79.6%                  | 16,013      | 14,931      | 93.2%  |  |  |
| Expenses                   | 12,350          | 5,550       | -                      | 0.0%                   | 14,600      | 278         | 1.9%   |  |  |
| Parking Improvement        | ,               | ,           |                        |                        | ,           | -           |        |  |  |
| Revenues                   | 107,000         | 28,498      | 27,806                 | 97.6%                  | 51,500      | 25,997      | 50.5%  |  |  |
| Expenses                   | 100,000         | 49,998      | -                      | 0.0%                   | 49,998      | 10,000      | 20.0%  |  |  |
| Street                     | ,               | ,           |                        |                        | ,           | - ,         |        |  |  |
| Revenues                   | 32,768,447      | 16,528,921  | 15,677,115             | 94.8%                  | 16,055,693  | 16,579,444  | 103.3% |  |  |
| Expenses                   | 50,687,314      | 27,547,076  | 8,104,002              | 29.4%                  | 44,403,296  | 11,057,376  |        |  |  |
| Residential Street Recon.  | - /             | . , -       | . ,                    |                        | , ,         | . ,-        |        |  |  |
| Revenues                   | 8,685,503       | 4,627,752   | 4,747,592              | 102.6%                 | 2,203,266   | 2,577,252   | 117.0% |  |  |
| Expenses                   | 17,955,170      | 10,705,168  | 618,782                | 5.8%                   | 3,850,262   | 181,834     |        |  |  |
| Redlight Photo Enforce.    | ,, <b>_</b> , ~ | ,,,         | -,- <b>-</b> -         |                        | , <b>,</b>  |             | - , 5  |  |  |
| Revenues                   | -               | -           | 173                    | n/a                    | -           | 241         | n/a    |  |  |
| Expenses                   | -               | -           | -                      | n/a                    | 12,355      |             | 0.0%   |  |  |
| Health 1115 Waiver         |                 |             |                        |                        | ,000        |             | 2.070  |  |  |
| Revenues                   | -               | -           | 10,240                 | n/a                    | -           | 14,350      | n/a    |  |  |
| Expenses                   | 1,165,856       | 582,930     |                        | 0.0%                   | 12,000      | ,550        | 0.0%   |  |  |
| Reinvestment Zone No. 2    | ,,000           | ,000        |                        |                        | ,000        |             | 2.070  |  |  |
| Revenues                   | 4,847,217       | 4,371,207   | 4,309,212              | 98.6%                  | 3,975,534   | 4,057,611   | 102.1% |  |  |
| Expenses                   | 4,847,217       | 12,286,433  | 4,309,212<br>9,195,106 | 98.0 <i>%</i><br>74.8% | 465,464     | 4,037,011   |        |  |  |
| LAPCHOUS                   | 1,000,700       | 12,200,400  | 5,155,100              | , 7.070                | -100,404    | 1,1,1,50    | 50.070 |  |  |

#### **Special Revenue Funds**

City of Corpus Christi

|                           |               | FY2020        | FY2019       |        |               |              |        |
|---------------------------|---------------|---------------|--------------|--------|---------------|--------------|--------|
|                           |               | YTD           | YTD          |        | YTD           | YTD          |        |
|                           | BUDGET        | BUDGET        | ACTUALS      | YTD    | BUDGET        | ACTUALS      | YTD    |
|                           | 2019-2020     | 2019-2020     | 2019-2020    | %      | 2018-2019     | 2018-2019    | %      |
| Reinvestment Zone No. 3   |               |               |              |        |               |              |        |
| Revenues                  | 1,609,475     | 1,497,865     | 1,662,607    | 111.0% | 1,311,191     | 1,414,755    | 107.9% |
| Expenses                  | 4,063,468     | 2,318,855     | 534,160      | 23.0%  | 3,251,548     | 235,521      | 7.2%   |
| Seawall Improvement       |               |               |              |        |               |              |        |
| Revenues                  | 8,218,627     | 4,053,828     | 4,102,787    | 101.2% | 3,726,103     | 4,216,821    | 113.2% |
| Expenses                  | 9,736,789     | 1,487,696     | 1,480,192    | 99.5%  | 1,475,534     | 1,468,030    | 99.5%  |
| Arena Facility            |               |               |              |        |               |              |        |
| Revenues                  | 7,958,627     | 3,923,826     | 3,879,093    | 98.9%  | 3,611,101     | 3,988,846    | 110.5% |
| Expenses                  | 13,480,769    | 6,740,384     | 6,639,679    | 98.5%  | 6,118,534     | 5,873,196    | 96.0%  |
| Bus. & Job Development    |               |               |              |        |               |              |        |
| Revenues                  | 200,000       | 100,002       | 138,351      | 138.3% | 49,998        | 195,099      | 390.2% |
| Expenses                  | 12,515,544    | 7,580,088     | 637,274      | 8.4%   | 7,371,822     | 248,675      | 3.4%   |
| Туре В                    |               |               |              |        |               |              |        |
| Revenues                  | 7,708,627     | 3,798,828     | 3,754,629    | 98.8%  | 3,502,603     | 3,759,302    | 107.3% |
| Expenses                  | 9,502,367     | 5,426,190     | 3,402,408    | 62.7%  | 4,161,826     | 3,029,321    | 72.8%  |
| Development Services      |               |               |              |        |               |              |        |
| (1) Revenues              | 6,316,128     | 3,094,552     | 4,070,545    | 131.5% | 3,155,589     | 2,957,927    | 93.7%  |
| Expenses                  | 7,985,779     | 4,224,776     | 3,434,571    | 81.3%  | 4,214,606     | 2,758,565    | 65.5%  |
| Visitors Facilities       |               |               |              |        |               |              |        |
| Revenues                  | 17,812,930    | 8,914,968     | 8,429,997    | 94.6%  | 8,268,149     | 7,829,300    | 94.7%  |
| Expenses                  | 20,949,242    | 12,006,079    | 4,319,868    | 36.0%  | 10,447,495    | 3,042,691    | 29.1%  |
| Community Enrichment      |               |               |              |        |               |              |        |
| Revenues                  | -             | -             | 128,940      | n/a    | -             | 450,036      | n/a    |
| Expenses                  | 6,533,317     | 5,559,550     | 53           | 0.0%   | 6,128,619     | 533,639      | 8.7%   |
| Local Emergency Planning  |               |               |              |        |               |              |        |
| Committee                 |               |               |              |        |               |              |        |
| Revenues                  | 215,752       | 167,854       | 212,652      | 126.7% | 109,194       | 218,025      | 199.7% |
| Expenses                  | 253,479       | 178,613       | 138,797      | 77.7%  | 108,442       | 132,567      | 122.2% |
| Crime Control             |               |               |              |        |               |              |        |
| Revenues                  | 7,540,031     | 3,732,729     | 3,765,851    | 100.9% | 3,511,705     | 3,734,617    | 106.3% |
| Expenses                  | 7,795,448     | 3,963,983     | 3,543,287    | 89.4%  | 3,575,053     | 3,057,832    | 85.5%  |
| TOTAL SPECIAL REVENUE FUN | IDS           |               |              |        |               |              |        |
| Revenues                  | \$123,811,870 | \$61,574,910  | \$61,232,682 | 99.4%  | \$56,063,783  | \$58,034,299 | 103.5% |
| Expenses                  | \$194,513,967 | \$106,164,517 | \$50,268,170 | 47.3%  | \$100,607,814 | \$39,853,490 | 39.6%  |