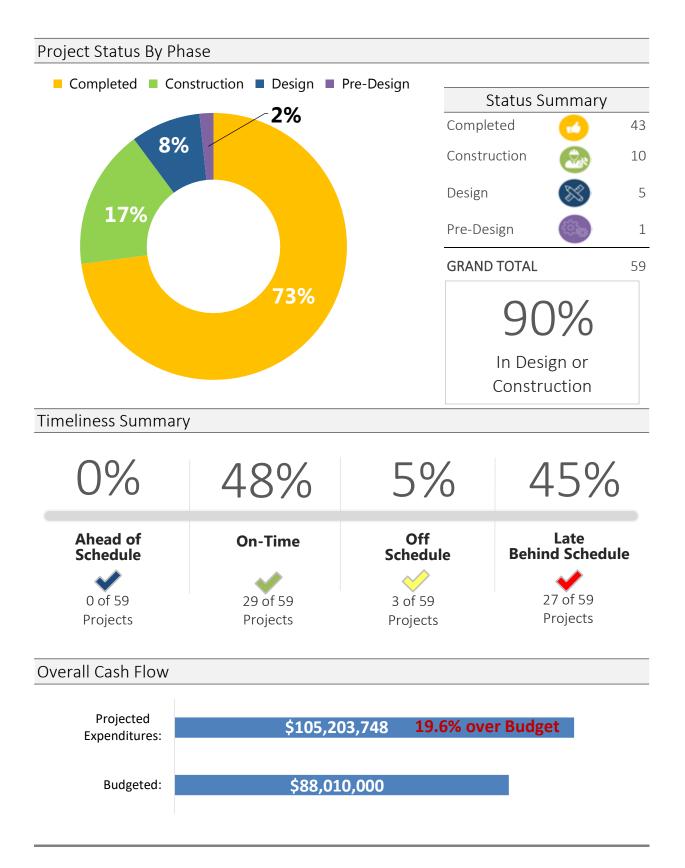

| E13101 | Various    | \$<br>2,318,347  | Prop 1      | 10/1/2020    |
| TOTAL IN DESIGN                            |        | 1          | \$<br>2,318,347  |             |              |
| (2) In Pre-Design:                         |        |            |                  |             |              |
| N. Padre Island Beach Beach Maint.Facility | E15111 | District 4 | \$<br>1,200,000  | Prop 2      |              |
| Bike Blvd Branding and Wayfind Signs       | E16449 | Various    | \$<br>51,547     | Prop 2      |              |
| TOTAL PREDESIGN                            |        | 2          | \$<br>1,251,547  |             |              |
| GRAND TOTAL                                |        | 38         | \$<br>94,643,528 |             |              |

PERFORMANCE MEASURES





#### (43 Projects) Completed: τć

|       |                       |           | COUNCIL  |                  | BOND        |  |
|-------|-----------------------|-----------|----------|------------------|-------------|--|
| NOTES | PROJECT               | PROJECT # | DISTRICT | BUDGET           | PROPOSITION |  |
|       | 43 Completed Projects |           | Various  | \$<br>81,895,327 | Prop 1      |  |
|       | TOTAL COMPLETED       |           | 43       | \$<br>81,895,327 |             |  |

#### (10 Projects) Under Construction

| (10 Projects) Under Construction:               | <b>&gt;</b> |              |                  |             |              |
|-------------------------------------------------|-------------|--------------|------------------|-------------|--------------|