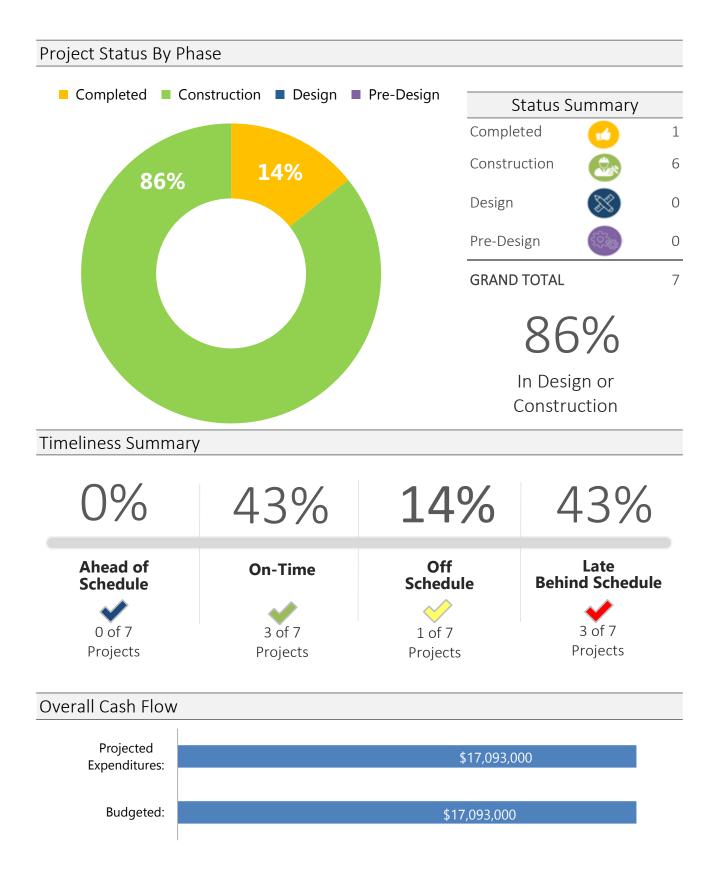

PERFORMANCE MEASURES

#### (2 Projects) Completed: 🔂

| COUNCIL  |          |          | BOND                            |                                                  |
|----------|----------|----------|---------------------------------|--------------------------------------------------|
| DISTRICT |          | BUDGET   | PROPOSITION                     |                                                  |
| Various  | \$       | 301,494  | Prop 1                          |                                                  |
| 2        | \$       | 301,494  |                                 |                                                  |
|          | DISTRICT | DISTRICT | DISTRICTBUDGETVarious\$ 301,494 | DISTRICTBUDGETPROPOSITIONVarious\$ 301,494Prop 1 |

| (4 Projects) Under Construction    | : 🙆    |   |          |                  |             |              |
|------------------------------------|--------|---|----------|------------------|-------------|--------------|
|                                    |        | ( | COUNCIL  |                  | BOND        | CONSTRUCTION |
| PROJECT                            |        | [ | DISTRICT | <br>BUDGET       | PROPOSITION | END          |
| Residential Street Rebuild Program | E17019 |   | E17019   | \$<br>10,707,847 | Prop 1      | 1/15/2021    |
| TXDOT Participation                | 18048A |   | 18048A   | \$<br>2,136,250  | Prop 1      | 10/1/2020    |
| ADA Improvements                   | 18081A |   | 18081A   | \$<br>2,214,329  | Prop 1      | 10/1/2020    |
| Highway Safety Improvement Program | E15205 |   | E15205   | \$<br>95,545     | Prop 1      | 10/1/2020    |
| TOTAL UNDER CONSTRUCTION           |        |   | 4        | \$<br>15,153,971 |             |              |

(0 Projects) In Design:

 $(\mathbb{X})$ 

| $\sim$                               |       |            |                  |                     |                       |
|--------------------------------------|-------|------------|------------------|---------------------|-----------------------|
| PROJECT                              |       | COUNCIL    | BUDGET           | BOND<br>PROPOSITION | CONSTRUCTION<br>START |
| TOTAL IN DESIGN                      |       | 0          | \$<br>-          |                     |                       |
| (3) In Pre-Design:                   |       |            |                  |                     |                       |
| Developer Participation              |       | VARIOUS    | \$<br>2,502,135  | Prop 1              |                       |
| Schanen Ditch Hike & Bike Trail      | 18114 | DISTRICT 3 | \$<br>340        | Prop 1              |                       |
| Dr. HP Garcia Prk Hike & Bike Trail  | 18115 | VARIOUS    | \$<br>3,161      | Prop 1              |                       |
| TOTAL PREDESIGN                      |       | 3          | \$<br>2,505,636  |                     |                       |
| GRAND TOTAL                          |       | 9          | \$<br>18,096,301 |                     |                       |
| (1) Other Projects 🏾 🃋               |       |            |                  |                     |                       |
| Construction Inspection Staff Augmt. |       | VARIOUS    | \$<br>135,200    | Prop 1              | On-going              |
| TOTAL OTHER                          |       | 1          | \$<br>135,200    |                     |                       |
|                                      |       |            |                  |                     |                       |