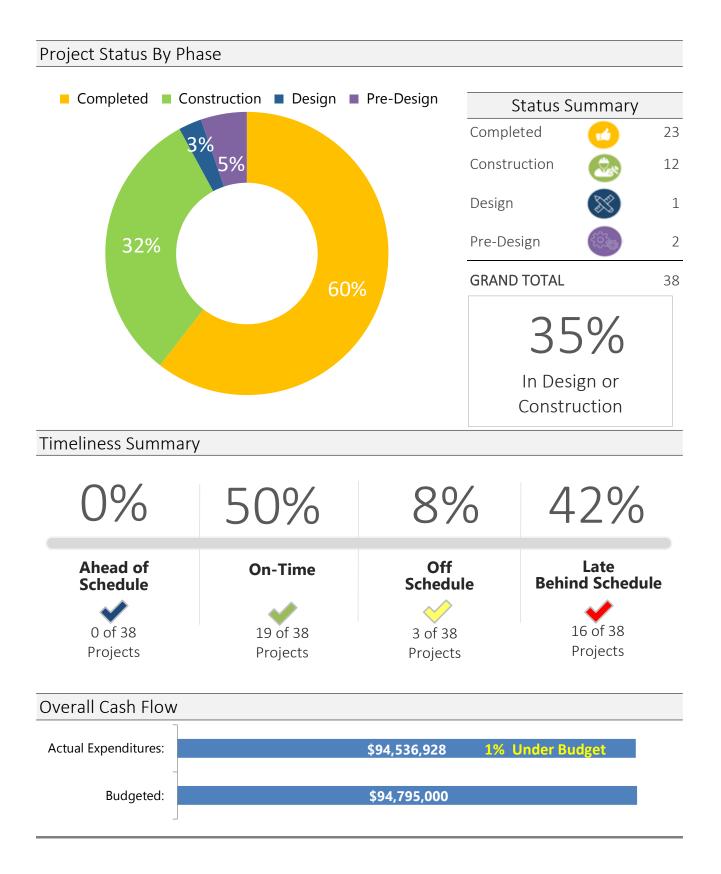

PERFORMANCE MEASURES

| Status       | Summary By Phase | 2  |
|--------------|------------------|----|
| Completed    | 0                | 23 |
| Construction | ٨                | 12 |
| Design       | $\otimes$        | 1  |
| Pre-Design   | (Cia)            | 2  |
| GRAND TOTAL  |                  | 38 |