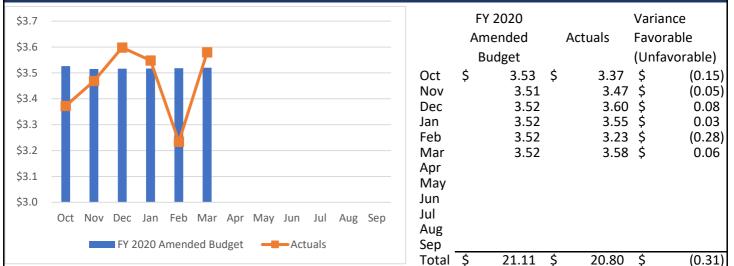

#### **GENERAL PROPERTY TAX (\$ in Millions)**

#### CITY SALES TAX (\$ in Millions)