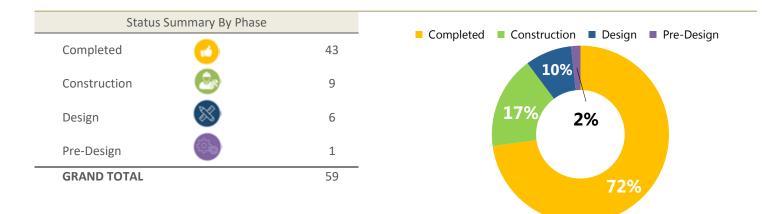

(18) In Pre-Design:

n:

| North Beach Gulfspray Ave Ped/Bike Access    | 18162A | District 1 | \$<br>306,999     | А |  |
|----------------------------------------------|--------|------------|-------------------|---|--|
| TxDOT Participation/Traffic Congestion Mgmnt | 18048A | Various    | \$<br>2,007,071   | А |  |
| Traffic Signal Improvements                  | 18047A | Various    | \$<br>955,754     | А |  |
| Street Lighting Improvements                 | 18045A | Various    | \$<br>494,771     | А |  |
| Alternative Mobility Improvements            | 18006A | Various    | \$<br>251,489     | А |  |
| Residential Street Rebuild Program           | 18164A | Various    | \$<br>10,550,000  | А |  |
| Downtown Pedestrian Safety Improvements      | 18012A | District 1 | \$<br>841,114     | В |  |
| Downtown Lighting Improvements               | 18165A | District 1 | \$<br>650,000     | В |  |
| Developer Participation                      | 19001  | Various    | \$<br>2,000,000   | В |  |
| Participation Projects                       | 18168A | Various    | \$<br>750,000     | С |  |
| Parks System Playgrounds                     | 18036A | Various    | \$<br>750,000     | С |  |
| Police Radio Communication System            | 18038A | Various    | \$<br>2,400,000   | E |  |
| TOTAL IN PREDESIGN                           |        | 12         | \$<br>21,957,198  |   |  |
| GRAND TOTAL                                  |        | 51         | \$<br>105,965,383 |   |  |